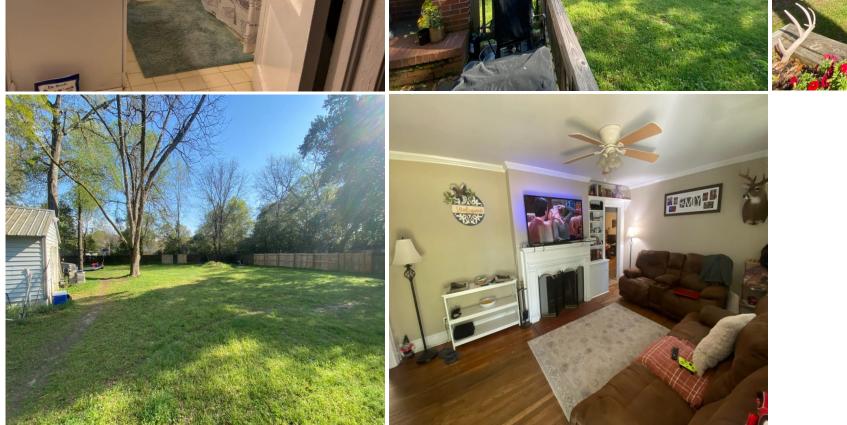

## **1318 Parkway Drive**

Some of the features this 3 bedroom 1 bathroom house includes

Spacious fenced in backyard Wooden back deck Utility building with electricity Indoor woodburning fireplace Outdoor woodburning fireplace 2 Driveways with good parking space

Things that are not included in the sale

Smaller wooden shed in the backyard Grill