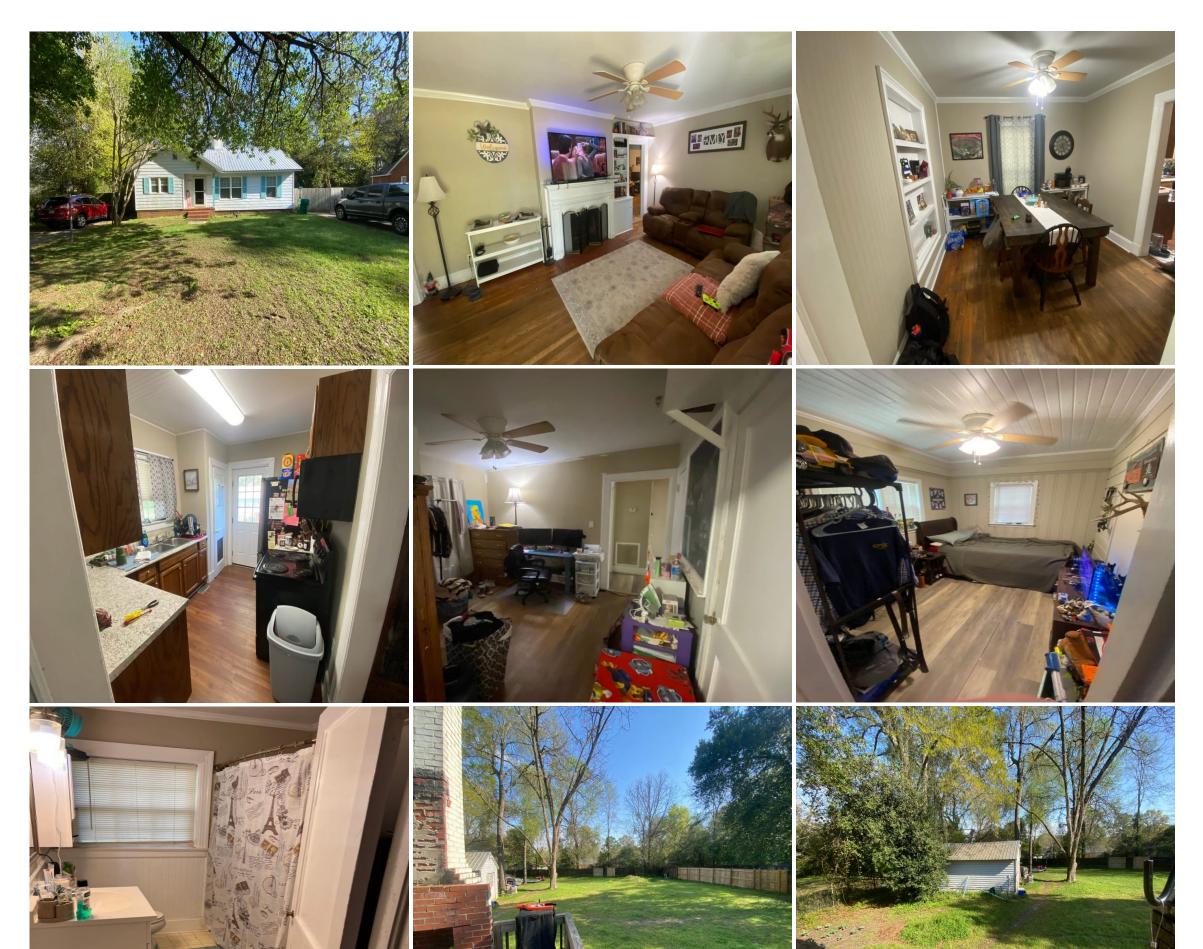

## **1318 Parkway Drive**

Some of the features this 3 bedroom 1 bathroom house includes

Spacious fenced in backyard Wooden back deck Utility building with electricity Indoor woodburning fireplace Outdoor woodburning fireplace 2 Driveways with good parking space

This property is located on a quiet street close to the local schools

(Morningside Elementary, Perry Middle, Perry Highschool)

Right in the heart of historic downtown Perry close to great local resturants and shops

Things that are not included in the sale

Smaller wooden shed in the backyard Grill

## **Property Details:**

Price : \$179,500 Acreage : 0.35 MOPLS ID : 53823 County : Houston Address : 1318 Parkway Drive Perry, Georgia,

Scan the code above with your mobile device or click it to go directly to the 1318 Parkway Drive