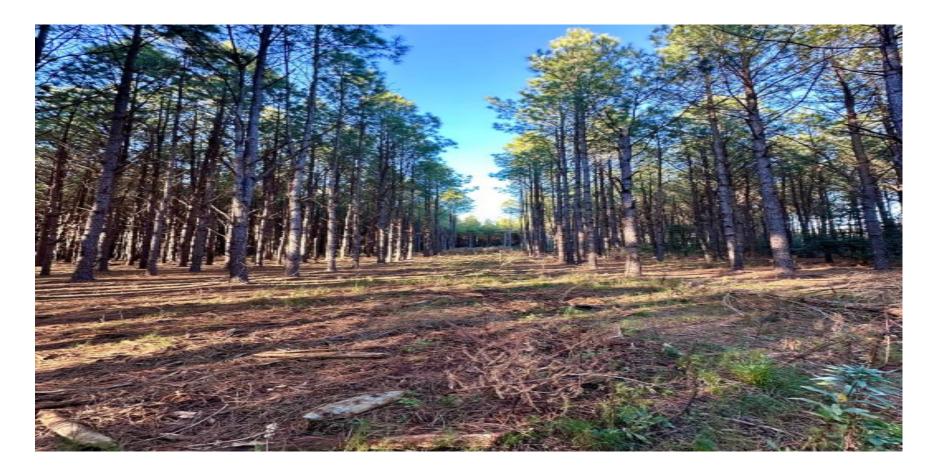

## 15 Acres on Elko Rd.

478-988-0039 MOPLegacyRealtyServices.com

This beautiful 15 acre property consists mostly of planted pines with a decent amount of understory brush offering plenty of habitat for the local wildlife in the area. The property is neighbored by a similar landscape making this an ideal homesite with hunting opportunities. Located approximately 15 minutes away from Perry and 5 minutes from Unadilla, you get to enjoy country living while still being close to amenities.

## Features Include:

- \*500 ft of paved road frontage on Elko rd that allows easy access into this property
- \*Driveway already in place.
- \*Great spot for buildable home-site
- \*Utilities can be accessed from power poles along hwy.
- \*Powerline easement on back side would make for a perfect wildlife foodplot.