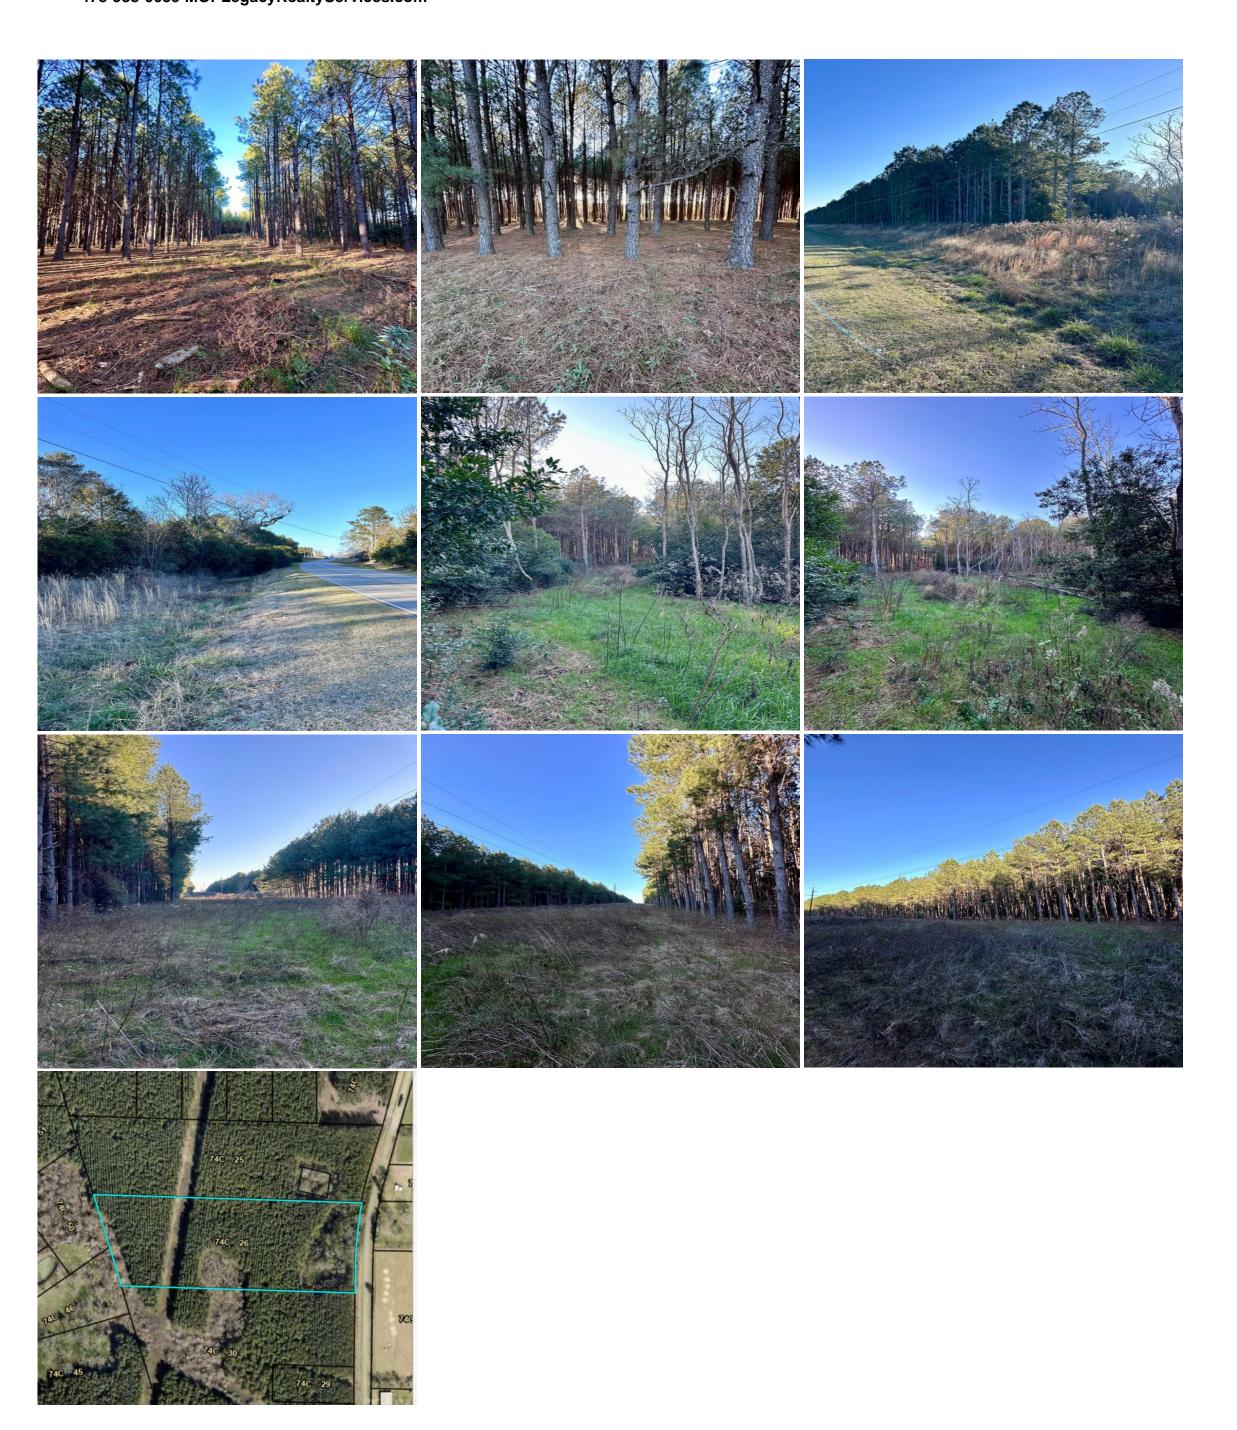

## 15 Acres on Elko Rd.

478-988-0039 MOPLegacyRealtyServices.com

This beautiful 15 acre property consists mostly of planted pines with a decent amount of understory brush offering plenty of habitat for the local wildlife in the area. The property is neighbored by a similar landscape making this an ideal homesite with hunting opportunities. Located approximately 15 minutes away from Perry and 5 minutes from Unadilla, you get to enjoy country living while still being close to amenities.

## Features Include:

- \*500 ft of paved road frontage on Elko rd that allows easy access into this property
- \*Driveway already in place.
- \*Great spot for buildable home-site
- \*Utilities can be accessed from power poles along hwy.
- \*Powerline easement on back side would make for a perfect wildlife foodplot.

## **Property Details:**

Price: \$127,500

Acreage: 15.00

MOPLS ID: 50636

County: Dooly

Address: Elko Rd

Elko, Georgia,

Scan the code above with your mobile device or click it to go directly to the 15 Acres on Elko Rd.