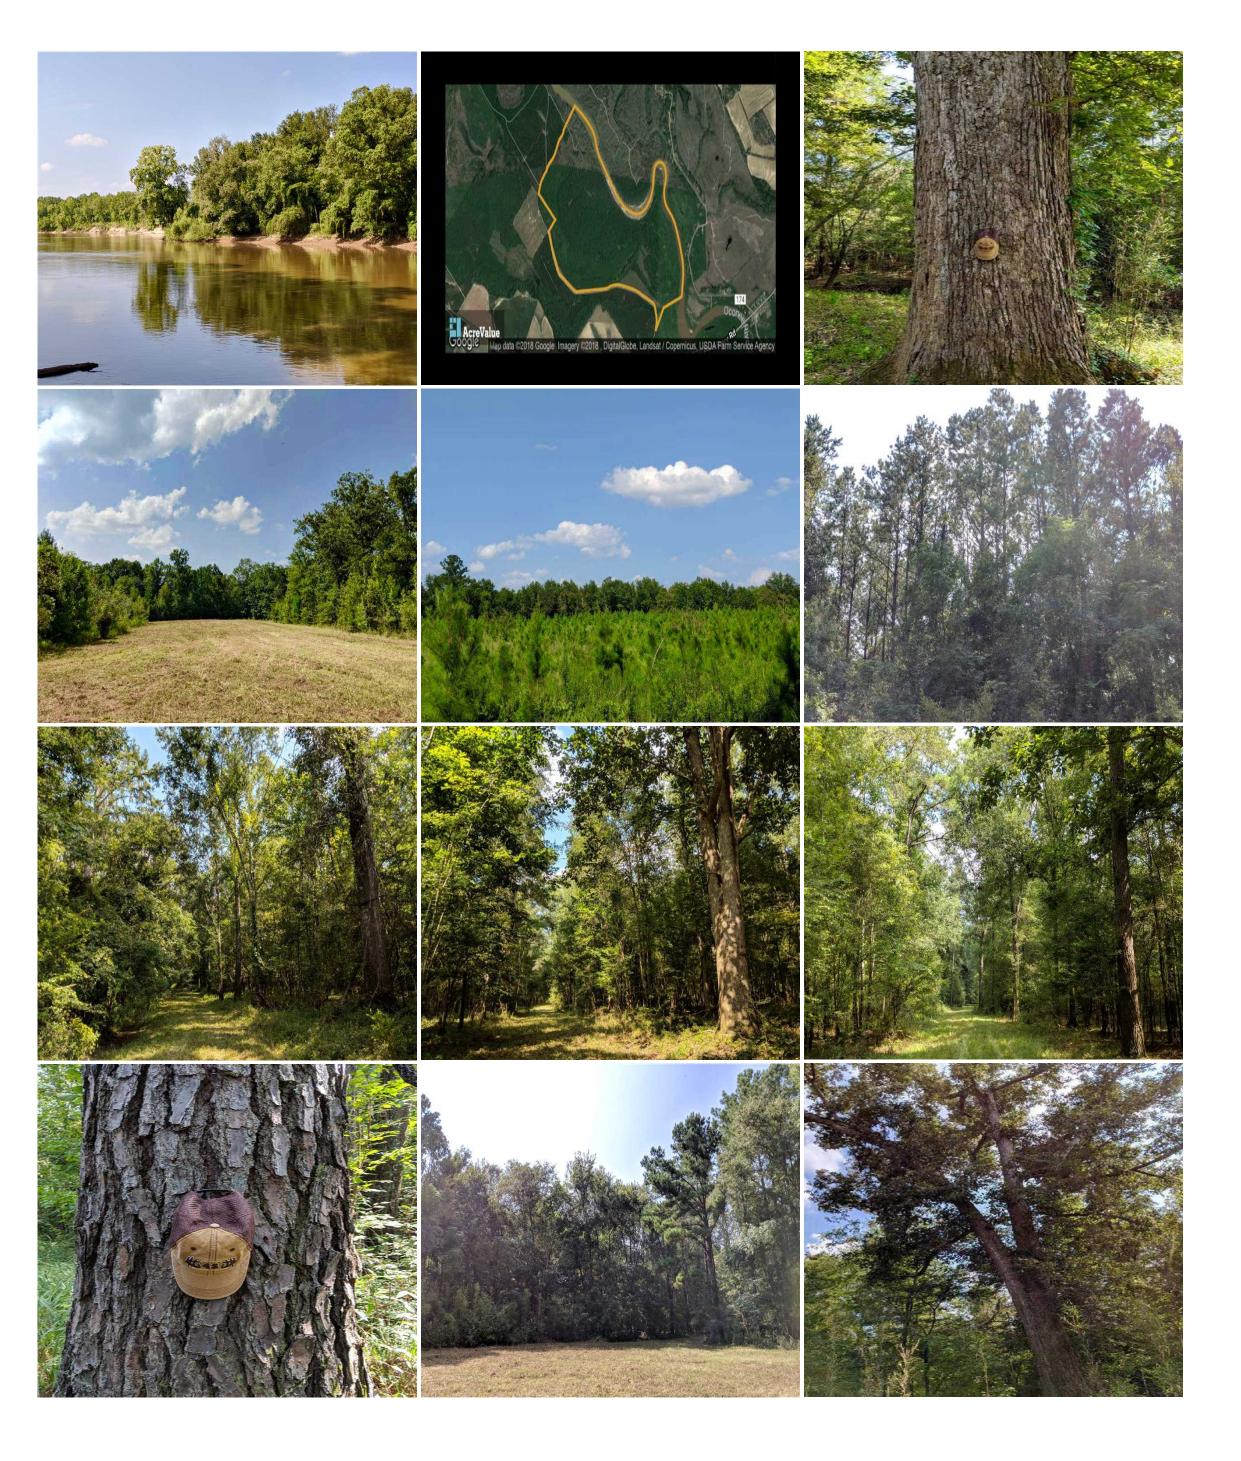

## 2 Mi. Oconee River Frontage, Big Timber, Great Hunting in Wheeler County, GA

478-988-0039 MOPLegacyRealtyServices.com

This tucked away riverfront paradise is located approximately 20 minutes north of Hazelhurst and 45 minutes south of I-16. There is an excellent internal road system throughout the property that allows easy riverfront access. If you're looking for a riverfront property with big trees, great views, and excellent recreational opportunities, this property will not disappoint.

## Features Include:

- \* Excellent opportunity for future Conservation Easement
- \* 449 acre property, Lumber City, GA 31549 Wheeler County
- \* 2 miles of Oconee River frontage with easy river access
- \* Over 200 acres of merchantable timber
- \* Access into property by deeded easement
- \* Located near the Oconee, Altamaha, and Ocmulgee river junction
- \* Excellent whitetail deer and turkey habitat with nearby surrounding farmland
- \* Miles of interior roads and ATV trails
- \* mixed use recreational, timberland, water sports, kayaking, freshwater fishing
- \* 4? well
- \* 20? conex box for storage
- \* Open areas suitable for food plots, good soils
- \* Interior creek