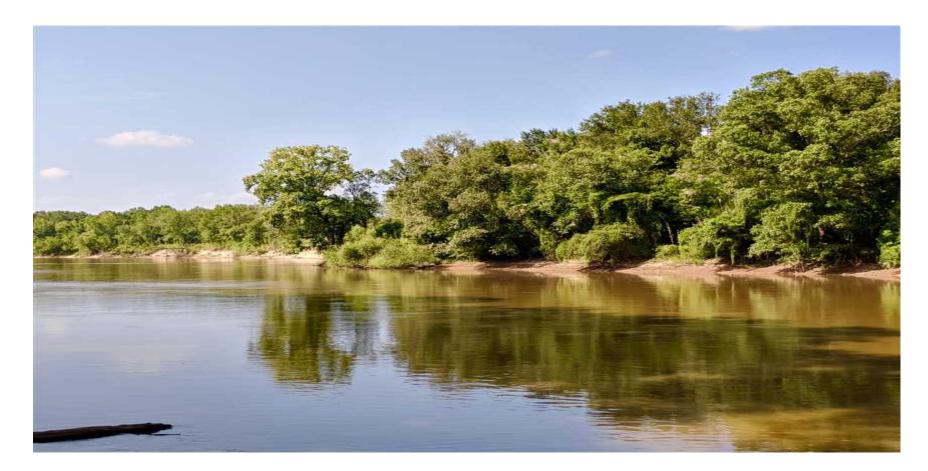

## 2 Mi. Oconee River Frontage, Big Timber, Great Hunting in Wheeler County, GA

478-988-0039 MOPLegacyRealtyServices.com

This tucked away riverfront paradise is located approximately 20 minutes north of Hazelhurst and 45 minutes south of I-16. There is an excellent internal road system throughout the property that allows easy riverfront access. If you're looking for a riverfront property with big trees, great views, and excellent recreational opportunities, this property will not disappoint.

## Features Include:

- \* Excellent opportunity for future Conservation Easement
- \* 449 acre property, Lumber City, GA 31549 Wheeler County
- \* 2 miles of Oconee River frontage with easy river access
- \* Over 200 acres of merchantable timber
- \* Access into property by deeded easement
- \* Located near the Oconee, Altamaha, and Ocmulgee river junction
- \* Excellent whitetail deer and turkey habitat with nearby surrounding farmland
- \* Miles of interior roads and ATV trails
- \* mixed use recreational, timberland, water sports, kayaking, freshwater fishing
- \* 4? well
- \* 20? conex box for storage
- \* Open areas suitable for food plots, good soils
- \* Interior creek