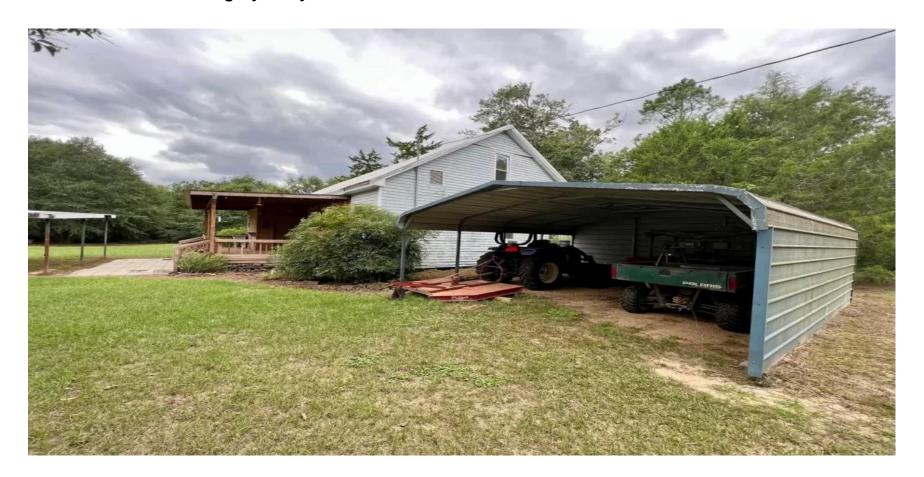

Features Include:

The Farm House

1500+/- sq ft built in the 1900's. Two full bathrooms, one bedroom, plenty of additional space for bunks/beds to accomodate several guests. Unfinished upstairs area for additional living space. Gas Heat, window ac, electric range, washer/dryer, extra AC unit in shed, and optional furnishings New roof 2009

New drain field 2018

Rewired and replumbed in 2008

New well and pump 2023

Additional Features:

Two carports

Storage shed
Small year round flowing creek
Wildlife foodplot areas
Game feeders
Hunting stands
Spacious backyard with easy wildlife viewing from the covered back porch
Wooded areas consist of pine and hardwood mix
Topography consists of flat and rolling terrain
Great hunting