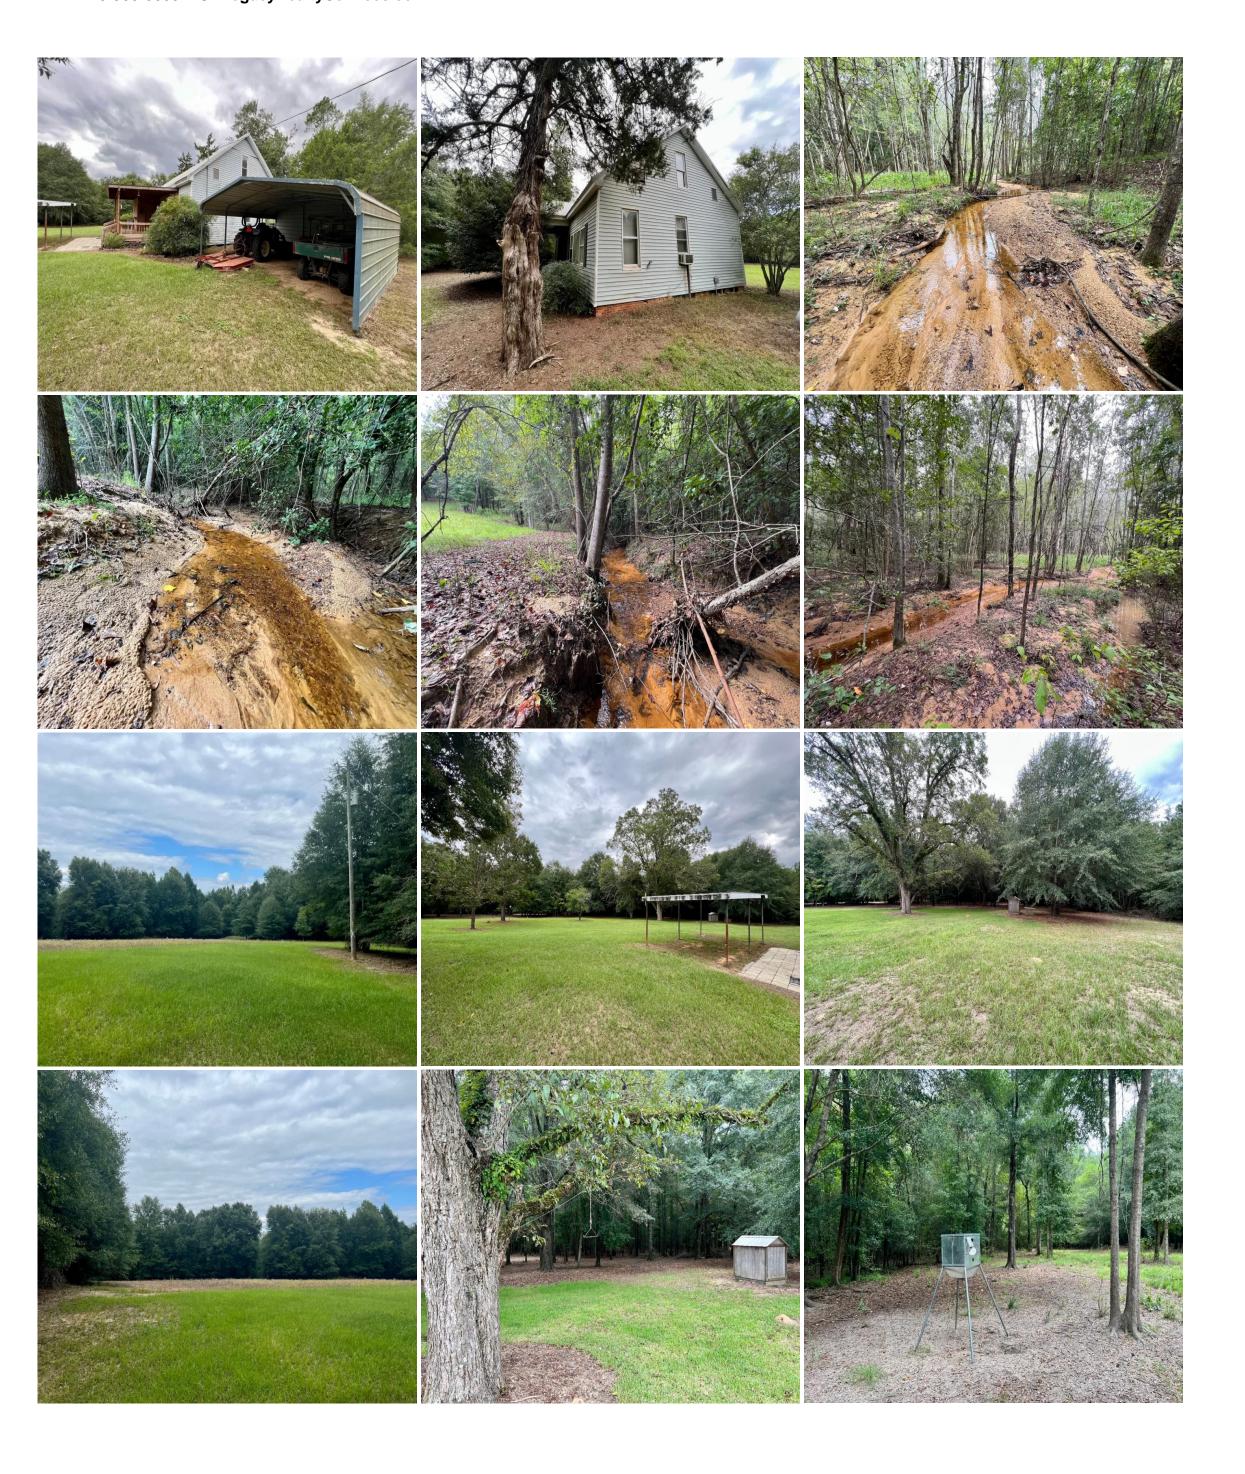

New drain field 2018

Rewired and replumbed in 2008

New well and pump 2023

Additional Features:

Two carports

Storage shed
Small year round flowing creek
Wildlife foodplot areas
Game feeders
Hunting stands
Spacious backyard with easy wildlife viewing from the covered back porch
Wooded areas consist of pine and hardwood mix
Topography consists of flat and rolling terrain
Great hunting