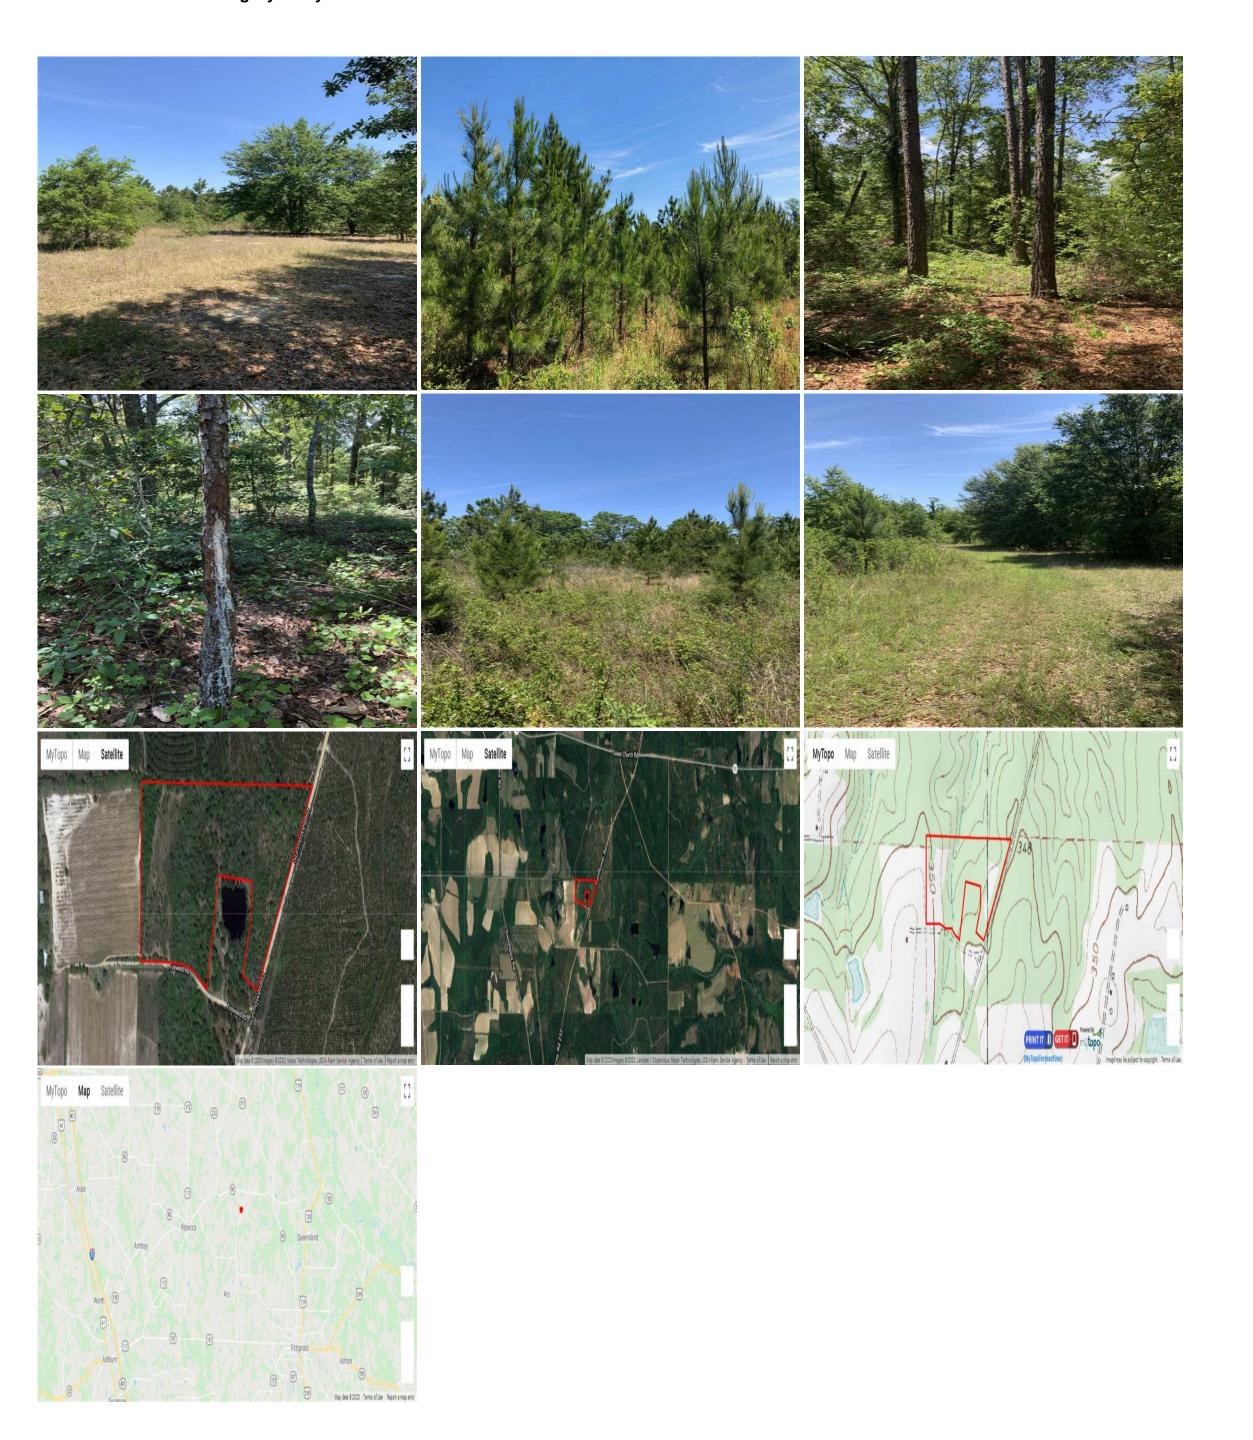

### \*\*Sale Pending\*\*

Here is an affordable 25 acre property located 20 min from Fitzgerald, and less than 30 min from I-75, Ashburn, and Cordele. This recreational hunting property is available in time to start preparing for this upcoming hunting season!

#### Features Include:

- \* 24.9 acres, Rochelle, GA 31079, Ben Hill County
- \* Over 1600? of dirt road frontage that allows easy access to this property
- \* Small creek flowing through property
- \* Property is surrounded by large timberland and Ag fields
- \* Excellent hunting for whitetail deer, turkey, and small game
- \* ATV trails
- \* Mixed use recreational, timberland
- \* Financing available through local lenders
- \* Land management services are available

## **Property Details:**

Price: \$41,280
Acreage: 24.90
MOPLS ID: 50753
County: Ben Hill
Address: Sunflower Rd

Rochelle, GA,

Scan the code above with your mobile device or click it to go directly to the Ben Hill Co, Great Hunting, Affordable!