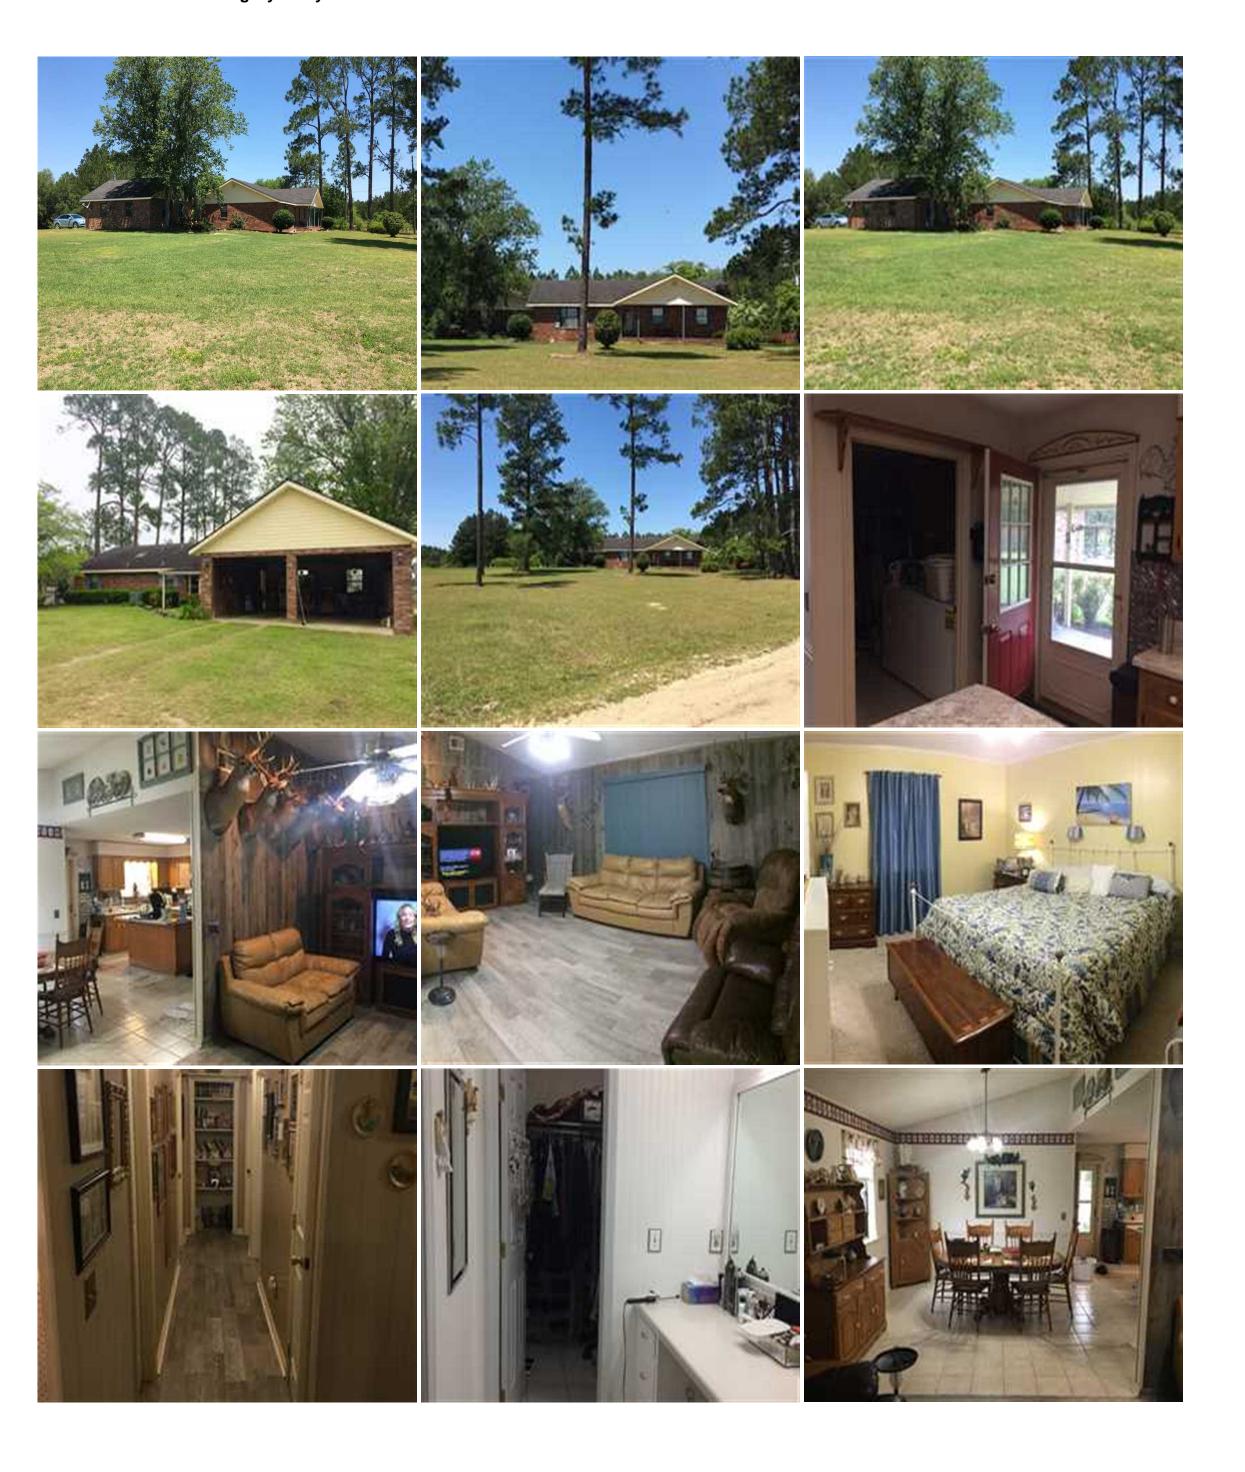

## Features include:

- \* 1632 Sq. Ft. house built in 1987
- \* 3 bedrooms, 2 bathrooms
- \* New carpet in the bedrooms
- \* 676 Sq. Ft. garage
- \* 880 Sq. Ft. barn
- \* 1400 Sq. Ft. wired workshop with AC, gas heat, and TV
- \* 15 x 30 open equipment shelter
- \* 6? deep well
- \* Road frontage that allows easy access into the property
- \* ATV trails
- \* Excellent hunting for whitetail deer, turkey, and small game
- \* Frontage on Bullard Creek
- \* Property is located 8 miles from Hatch Nuclear Power Plant
- \* Property is located 4 miles from Bullard Creek WMA
- \* Ag land suitable for row crops or garden, with current income from crop lease
- \* Hazelhurst, GA 31539 Jeff Davis County
- \* Mixed use residential, recreational