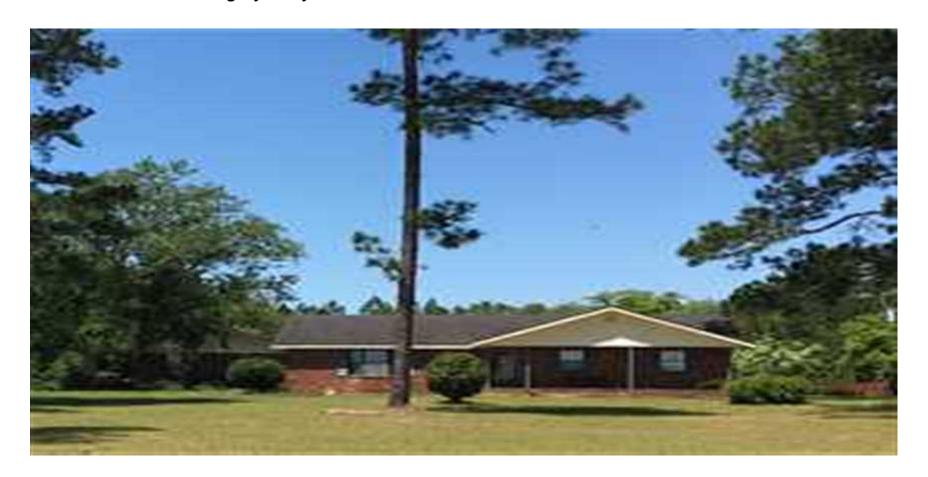

## Brick house on 12 acres with great hunting in Hazelhurst, GA

478-988-0039 MOPLegacyRealtyServices.com

Farm complete with brick house, ag land, creek, timber, fruit trees, and great hunting! This property is located approximately 20 min from Hazelhurst and 20 min from Baxley.

## Features include:

- \* 1632 Sq. Ft. house built in 1987
- \* 3 bedrooms, 2 bathrooms
- \* New carpet in the bedrooms
- \* 676 Sq. Ft. garage
- \* 880 Sq. Ft. barn
- \* 1400 Sq. Ft. wired workshop with AC, gas heat, and TV
- \* 15 x 30 open equipment shelter
- \* 6? deep well
- \* Road frontage that allows easy access into the property
- \* ATV trails
- \* Excellent hunting for whitetail deer, turkey, and small game
- \* Frontage on Bullard Creek
- \* Property is located 8 miles from Hatch Nuclear Power Plant
- \* Property is located 4 miles from Bullard Creek WMA
- \* Ag land suitable for row crops or garden, with current income from crop lease
- \* Hazelhurst, GA 31539 Jeff Davis County
- \* Mixed use residential, recreational