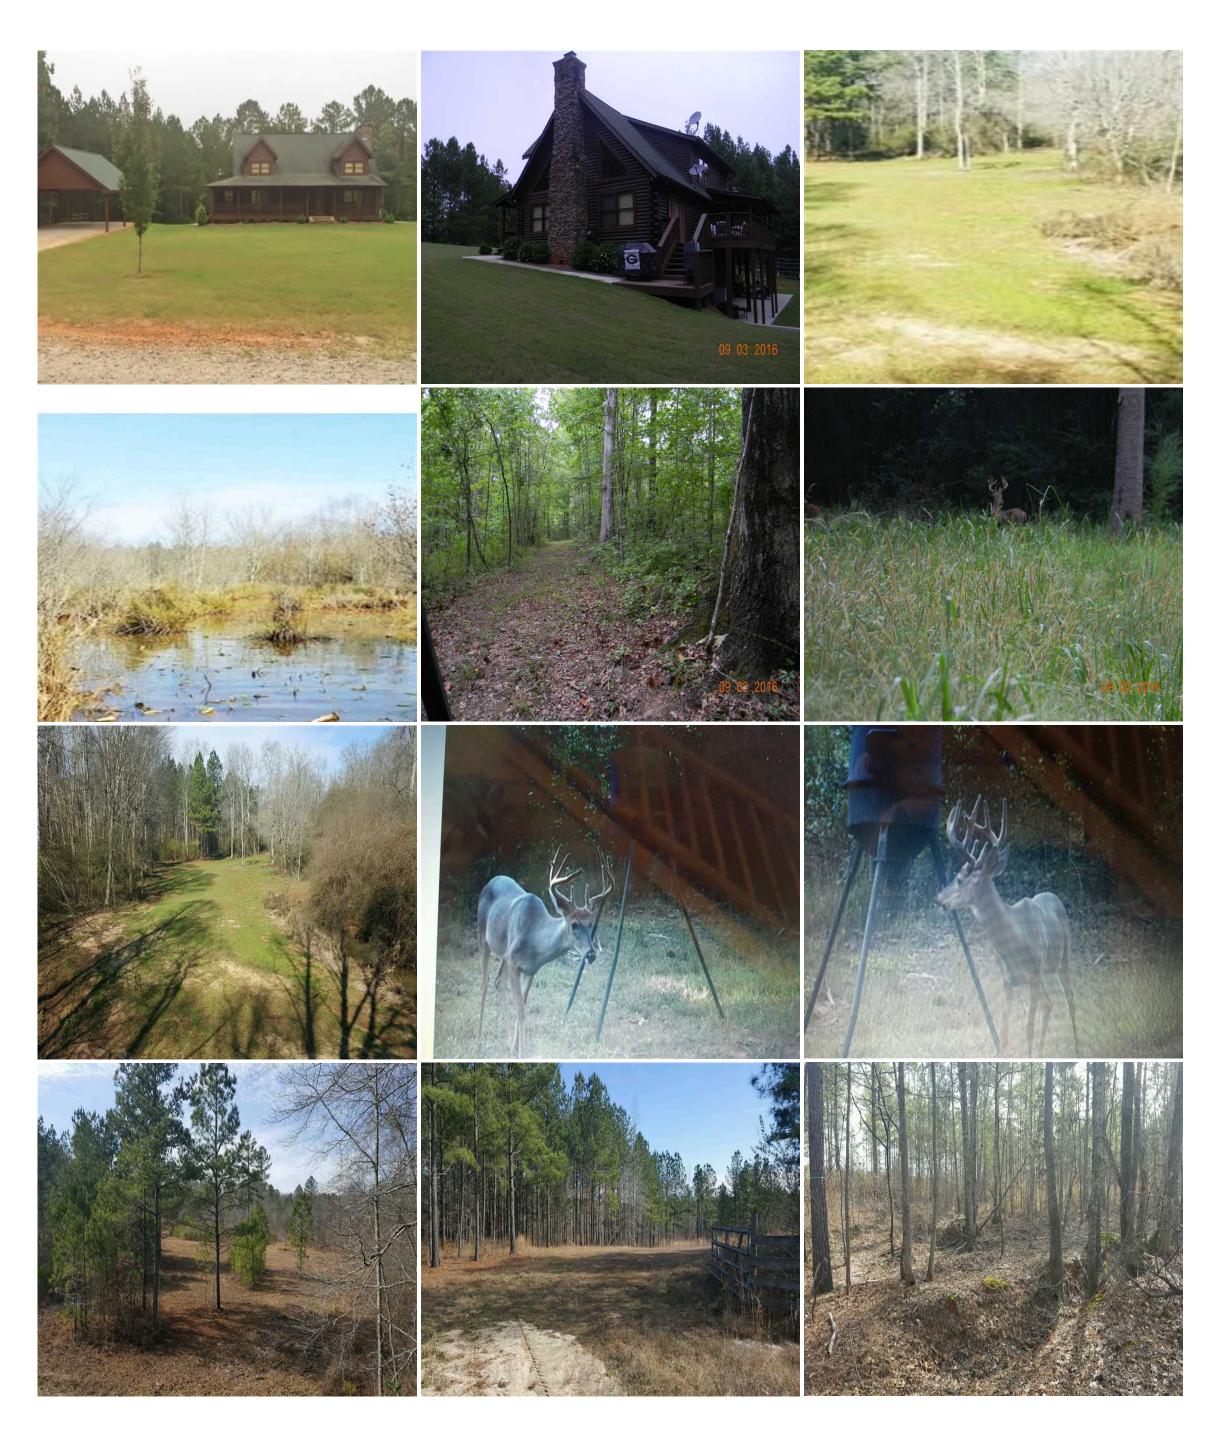

## Come to the country on this 100 acres with beautiful log home

Beautiful log home on 100 pristine acres full of wildlife. Home is a 4 bedroom, 3 bath with the master on main level and beautiful heart pine floors. There is a basement with 1 bedroom and bath; also a game room. Property has a 24? x 24? detached carport and a 3 bay pole barn. Located in Spalding County in Williamson GA on the Pike County line. Great hunting including including whitetail deer, turkey, small game, and waterfowl. This paradise is a must see. It has it all. Contact Gary Brown, Agent, at (678) 414-9229.

## **Property Details:**

Price : \$479,900 Acreage : 100.00 MOPLS ID : 27706 County : Spalding Address : 1121 Scott Branch Rd Williamson, Georgia, 30292

Scan the code above with your mobile device or click it to go directly to the Come to the country on this 100 acres with beautiful log home