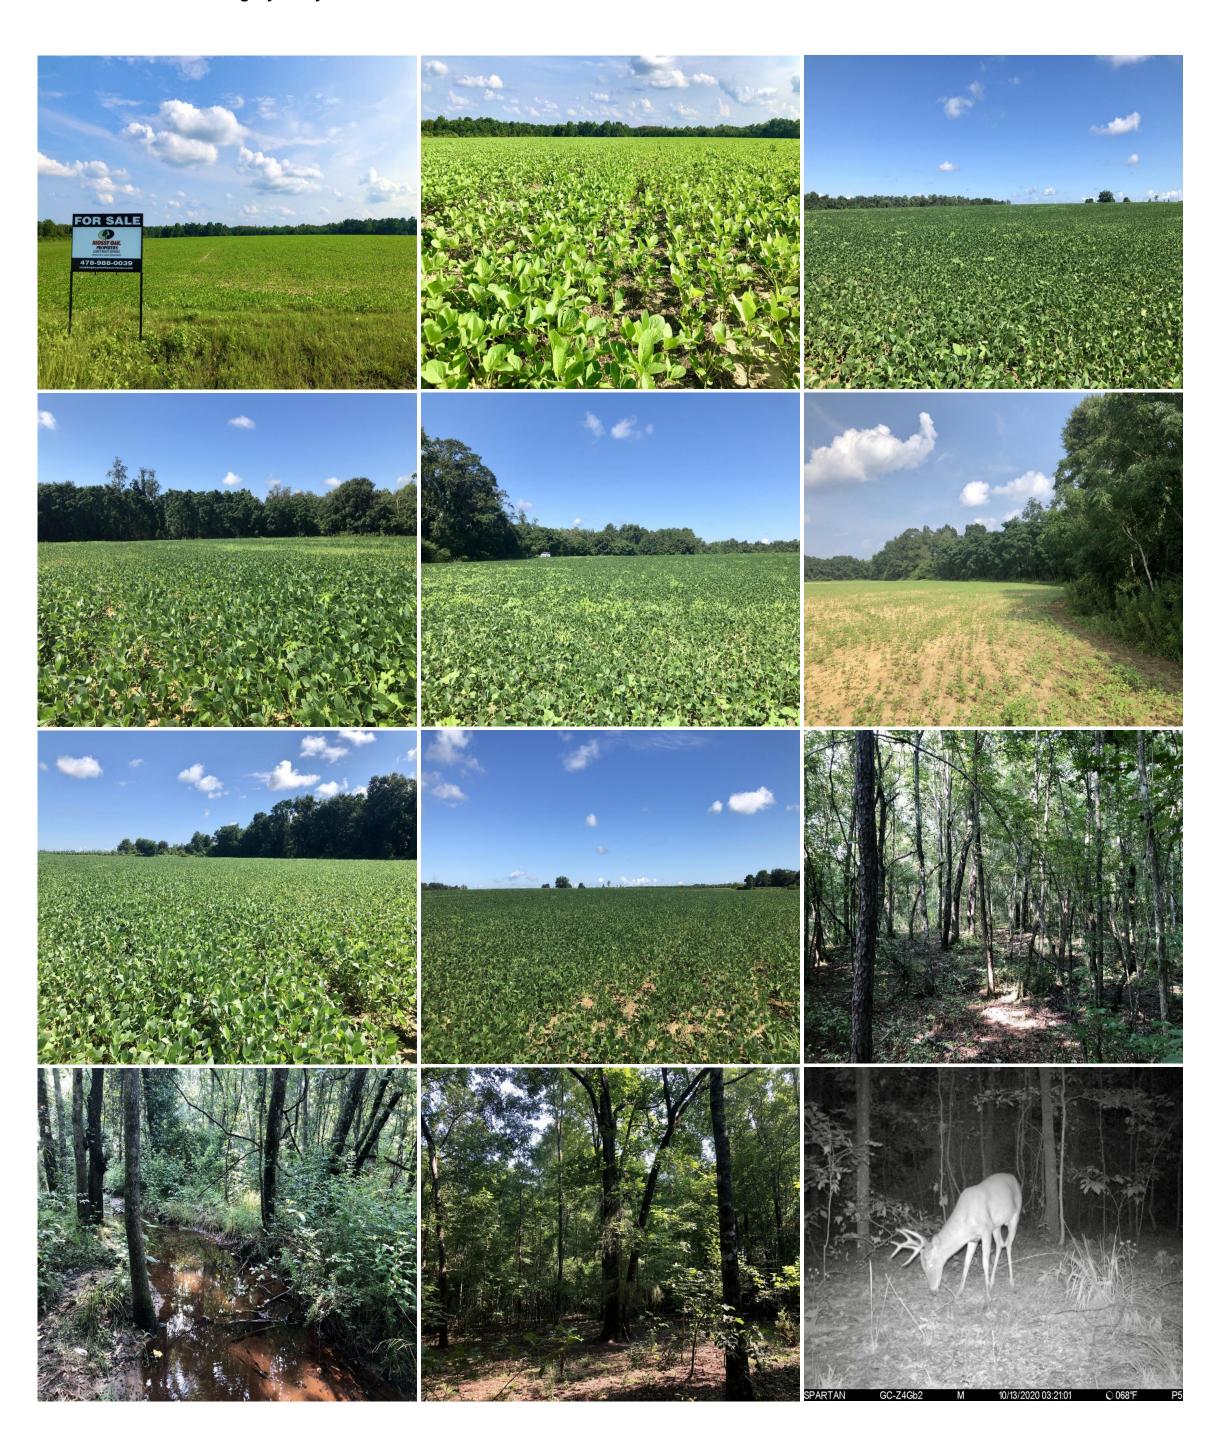

## **SOLD!!** Home-site, fields & wooded

62.91 Acre mini farm located in a very desirable location of Houston County, GA. This property offers several home-sites to choose from, plenty of open area for cattle or horses, and wooded areas that offer excellent hunting. Located approximately 5 min from the nearest access to I-75, and approximately 15 min SW of Perry.

Features Include:\* Located on Whitfield Rd. in SW Houston County near the Dooly County line \* Approximately 500? of paved road frontage that allows easy access into this property\* Electricity is accessible from the source located along the road frontage\* Approx 32 acres currently used for crop production, remaining acreage consists of pine/hardwood mix, small creek and small wet weather pond\* Great deer hunting\* Topography consists of flat and gently rolling terrain