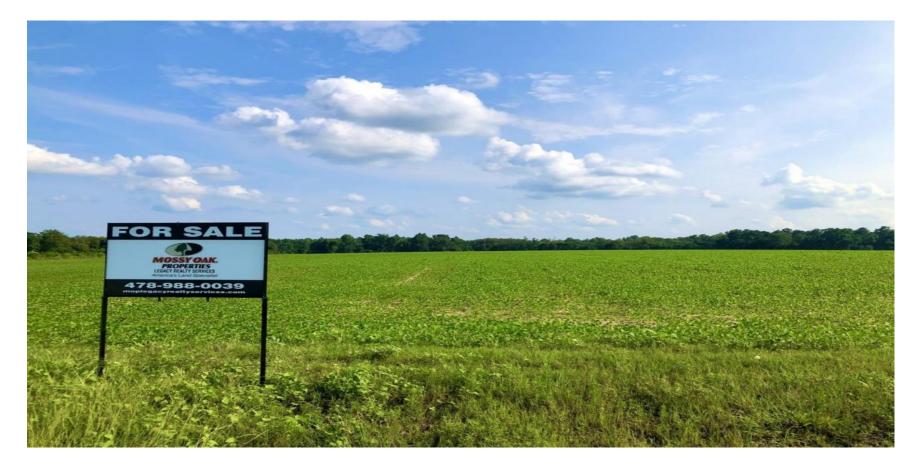

## **SOLD!!** Home-site, fields & wooded

62.91 Acre mini farm located in a very desirable location of Houston County, GA. This property offers several home-sites to choose from, plenty of open area for cattle or horses, and wooded areas that offer excellent hunting. Located approximately 5 min from the nearest access to I-75, and approximately 15 min SW of Perry.

Features Include:\* Located on Whitfield Rd. in SW Houston County near the Dooly County line \* Approximately 500? of paved road frontage that allows easy access into this property\* Electricity is accessible from the source located along the road frontage\* Approx 32 acres currently used for crop production, remaining acreage consists of pine/hardwood mix, small creek and small wet weather pond\* Great deer hunting\* Topography consists of flat and gently rolling terrain