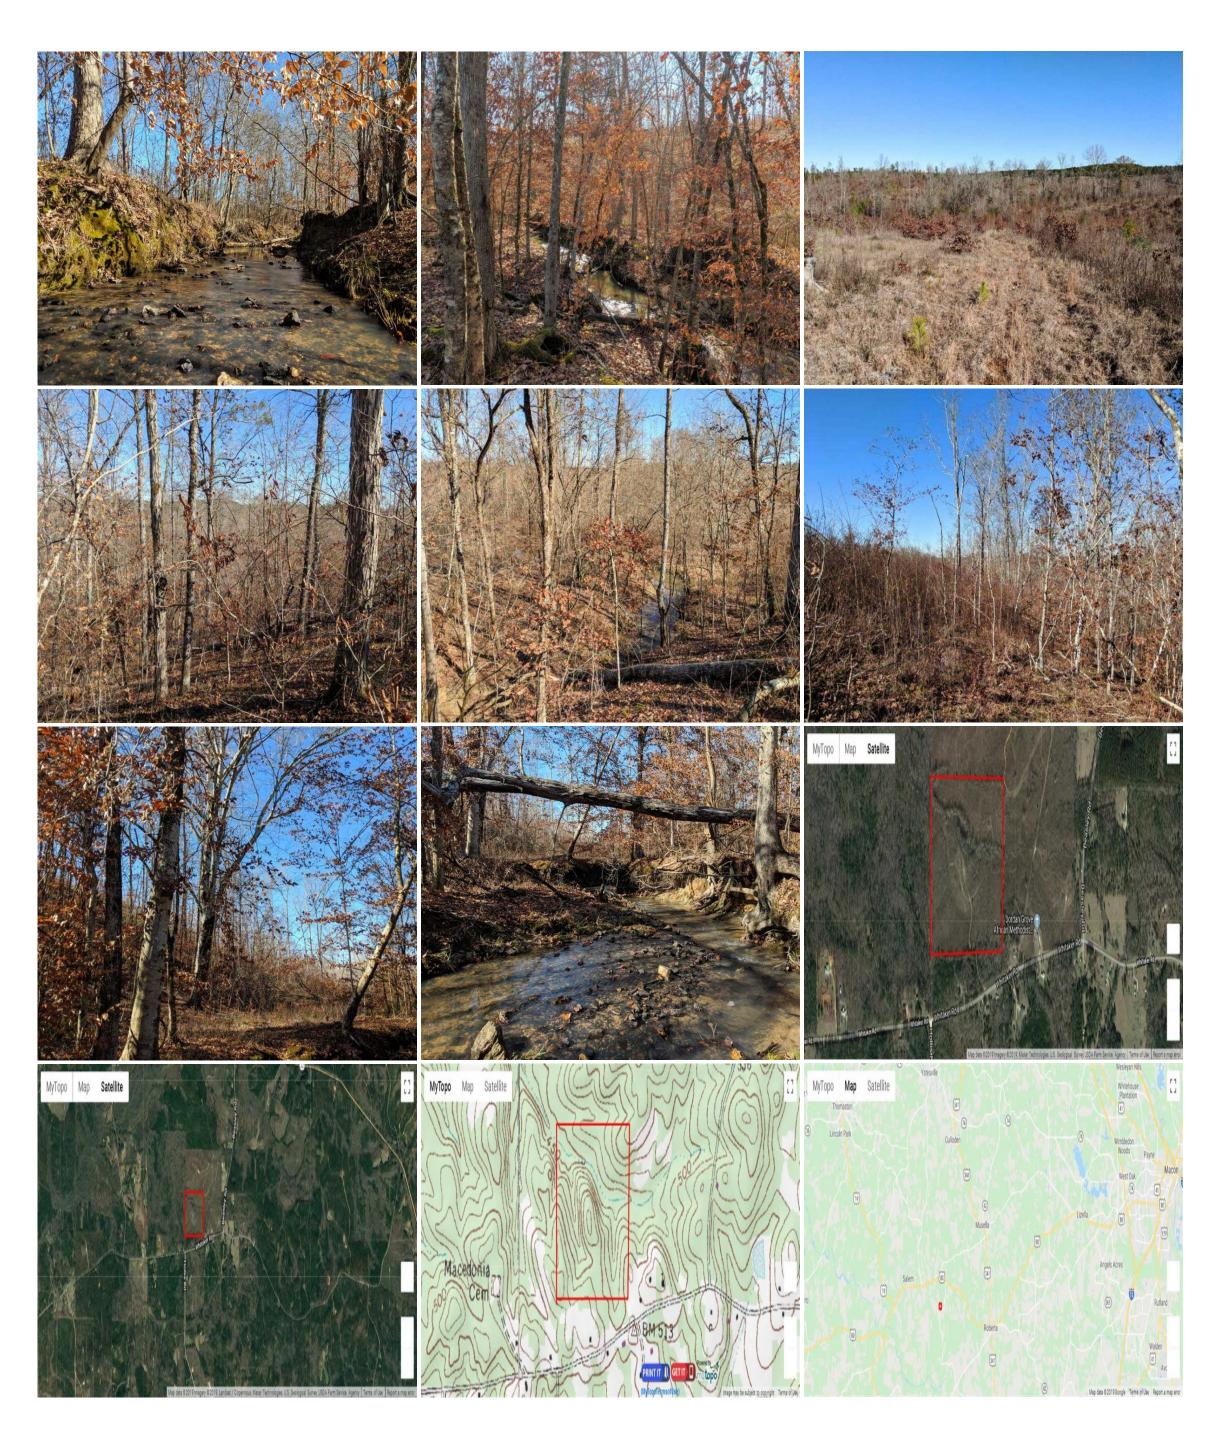

## \*\*Sale Pending\*\*

Gorgeous rolling 50 acre property with 360 long range views from the highest point! This affordably priced getaway offers plenty of recreational opportunities and a flowing creek paralleled with big White Oaks to hang your hammock on. Located approximately 10 min from Roberta, and less than an hour from Thomaston and Macon.

Features Include:

- \* Creek that runs through the middle of the property
- \* Hardwoods along the creek bottom, remainder of land is clear cut with future pine reforestation potential
- \* Excellent hunting for whitetail deer, turkey, and small game
- \* This property is accessed by a deeded easement that connects to Whitaker Rd
- \* Interior road and ATV trails
- \* Roberta, GA 31078, Crawford County

## **Property Details:**

Price : \$80,000 Acreage : 50.00 MOPLS ID : 48799 County : Crawford Address : Whitaker Rd Roberta, GA,

Scan the code above with your mobile device or click it to go directly to the Great views, creek, and excellent deer hunting Crawford Co