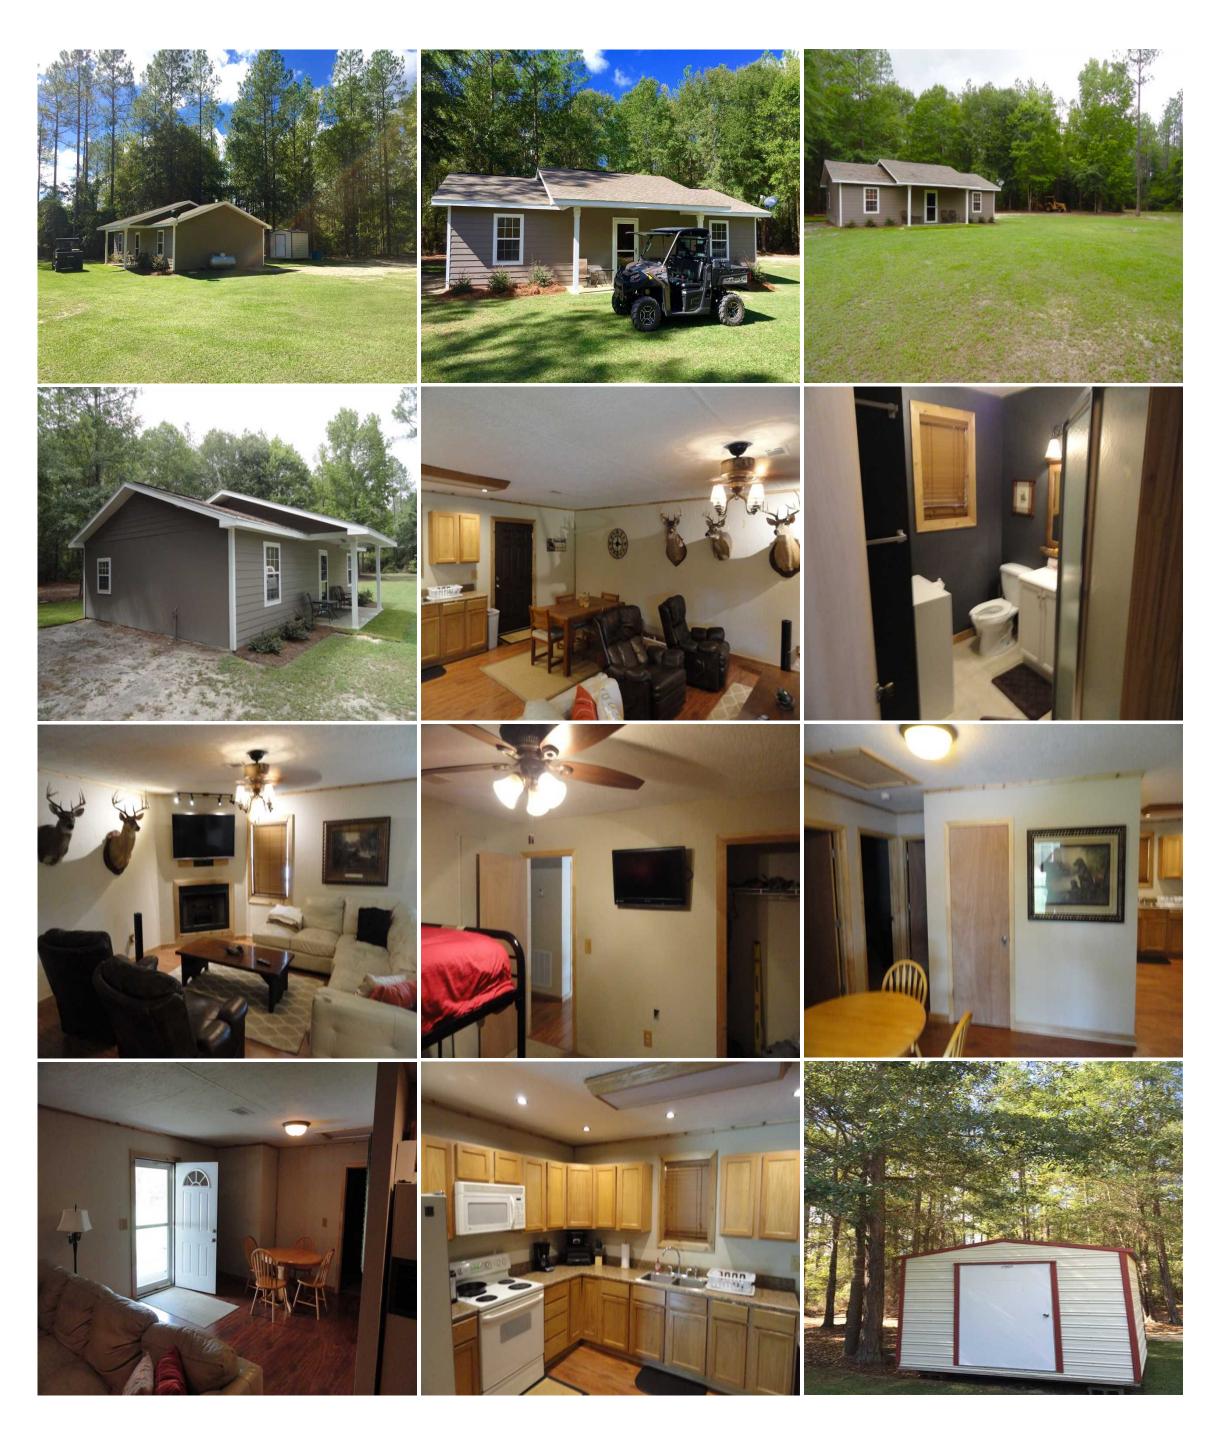

Features include:

\*Fully furnished 1000 sq. ft. house built in 2005 with flat screen TVs in every room

- \*.2 bedrooms, 1 bathroom
- \*Easy access on Helena Milan Dirt Road
- \*Only one hour northeast of Tifton and 30 minutes south of Dublin
- \*Whitetail deer food plot in place
- \*Beautiful overstory of 40 year old pines
- \*Ten minutes to Little Ocmulgee State Park with splash pad for kids, lodging, and great fishing plus a

well-managed golf course

\*Small metal outbuilding included

Call today to schedule a showing! Contact Jarrett Lastinger, Agent at 478-988-0039 or e-mail to jlastinger@mossyoakproperties.com