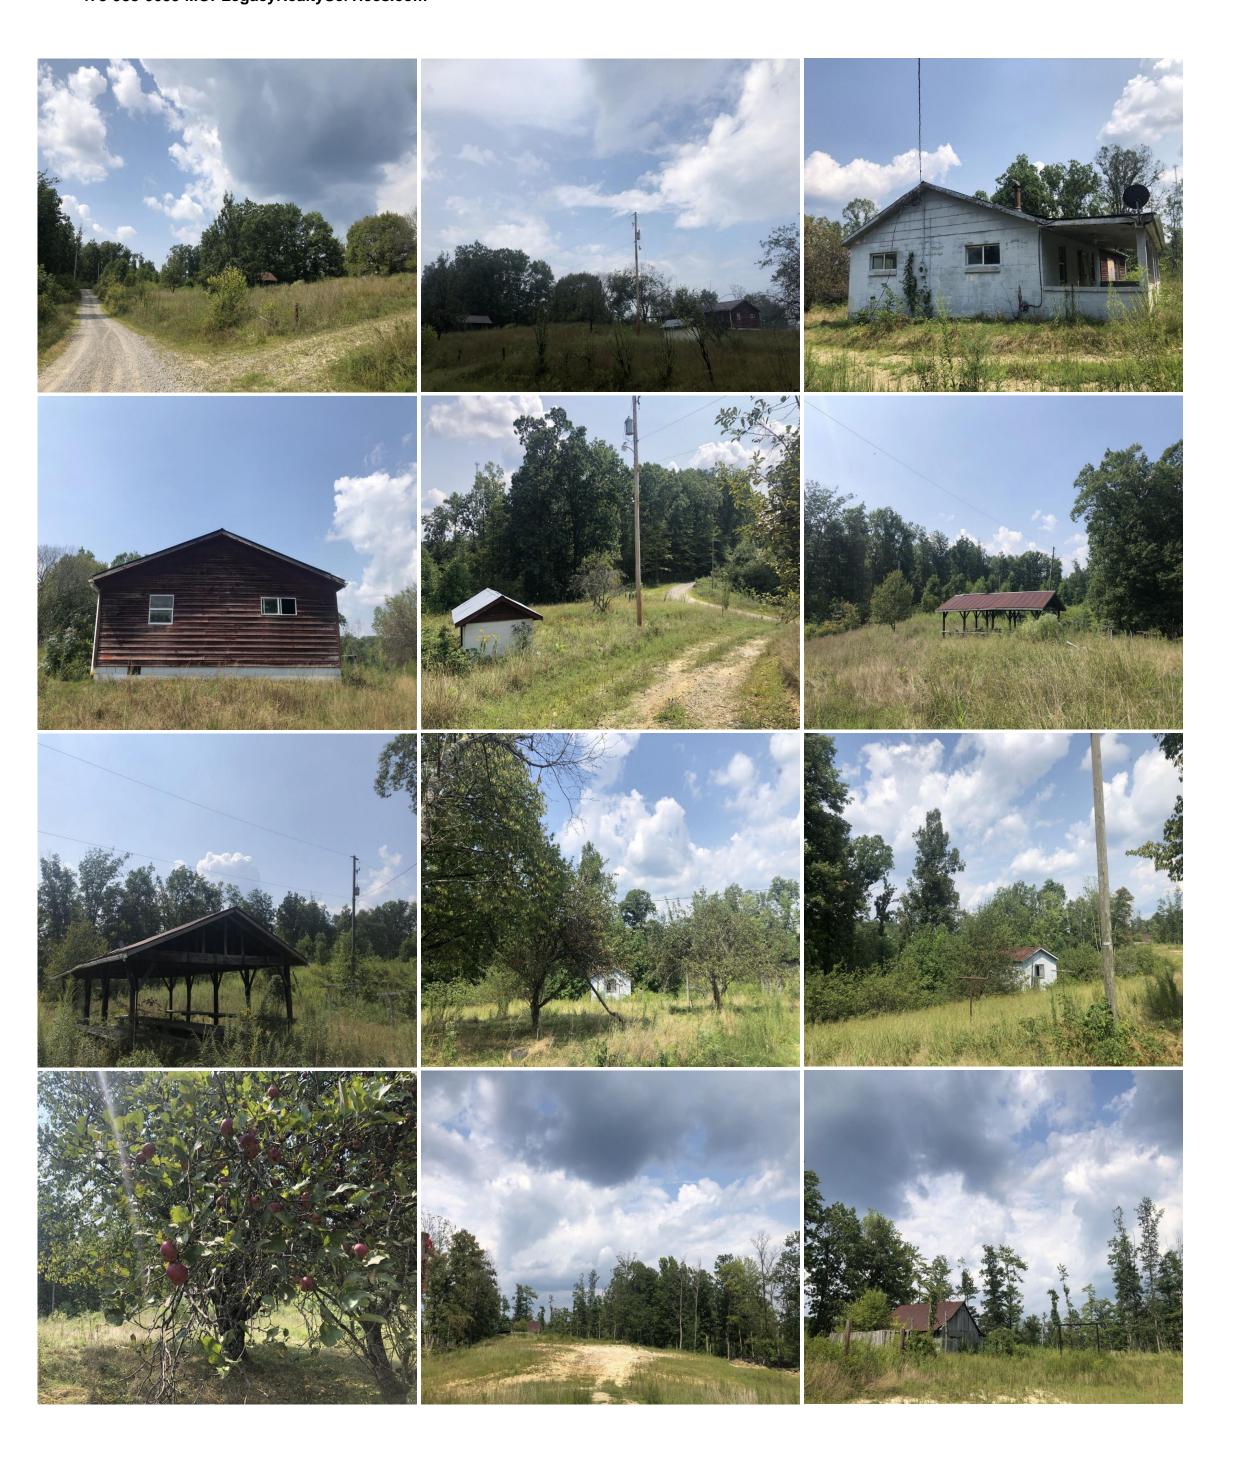

Here is an affordable small tract with a potential home-site in place and excellent gravel road frontage. Small fixer up camp house could be stripped and renovated. Current well in place on property. This property offers excellent recreational/hunting opportunities for whitetail deer other small game.

Located near Clay, WV approx – 1 hour from Charleston, WV.

- 2.5 hours from Morgantown,WV
- 6 hours from Washington,DC
- 4 hours from Columbus, OH
- 3.5 hrs from Lexington, KY