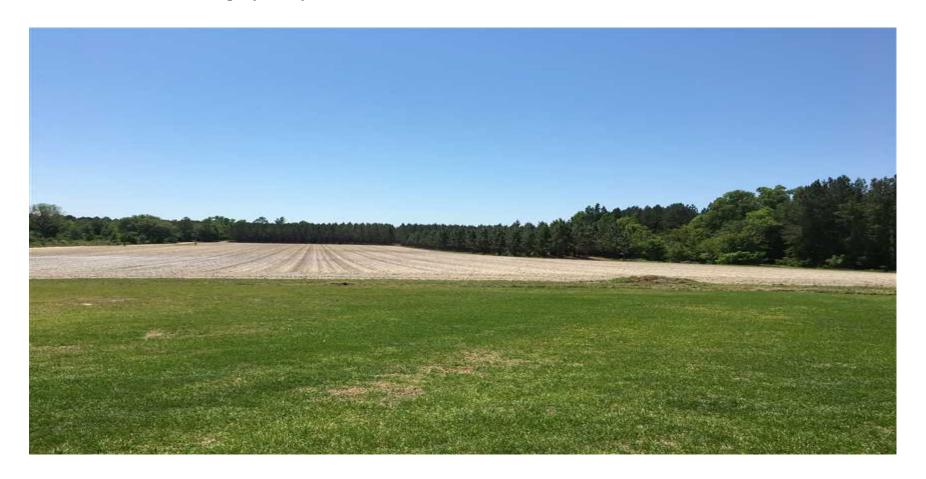

#### \*\*Sale Pending\*\*

FARM WITH AG LAND, CREEK, 2 PONDS, TIMBER, AND FRUIT TREES! This beautiful property is truly a rare find and is located approximately 20 min from Hazelhurst and 20 min from Baxley. The surrounding ag and timber lands provide excellent habitat for the abundant wildlife.

#### Features Include:

- \* 78 acre property, Hazlehurst, GA 31539 Jeff Davis County
- \* Excellent whitetail deer and turkey hunting
- \* Frontage on Bullard Creek, which also makes up the western boundary
- \* Over 2000? of Road frontage that allows easy access into the property
- \* Two small ponds
- \* Over 125 planted fruit trees
- \* Tree plantings include peach, apple, crab apple, saw tooth oak, plum, persimmon, and pear
- \* Bee Hives that produce one case of honey per year
- \* Income producing from year to year crop lease
- \* Approximately 16 acres in pine straw production
- \* Established food plots
- \* Planted pines ranging from 15 to 23 years old
- \* Interior roads and ATV trails
- \* Property located 4 miles from Bullard Creek WMA
- \* Property located 8 miles from Hatch Nuclear Power Plant
- \* ADDITIONAL ACREAGE WITH BRICK HOUSE AND BARNS AVAILBLE