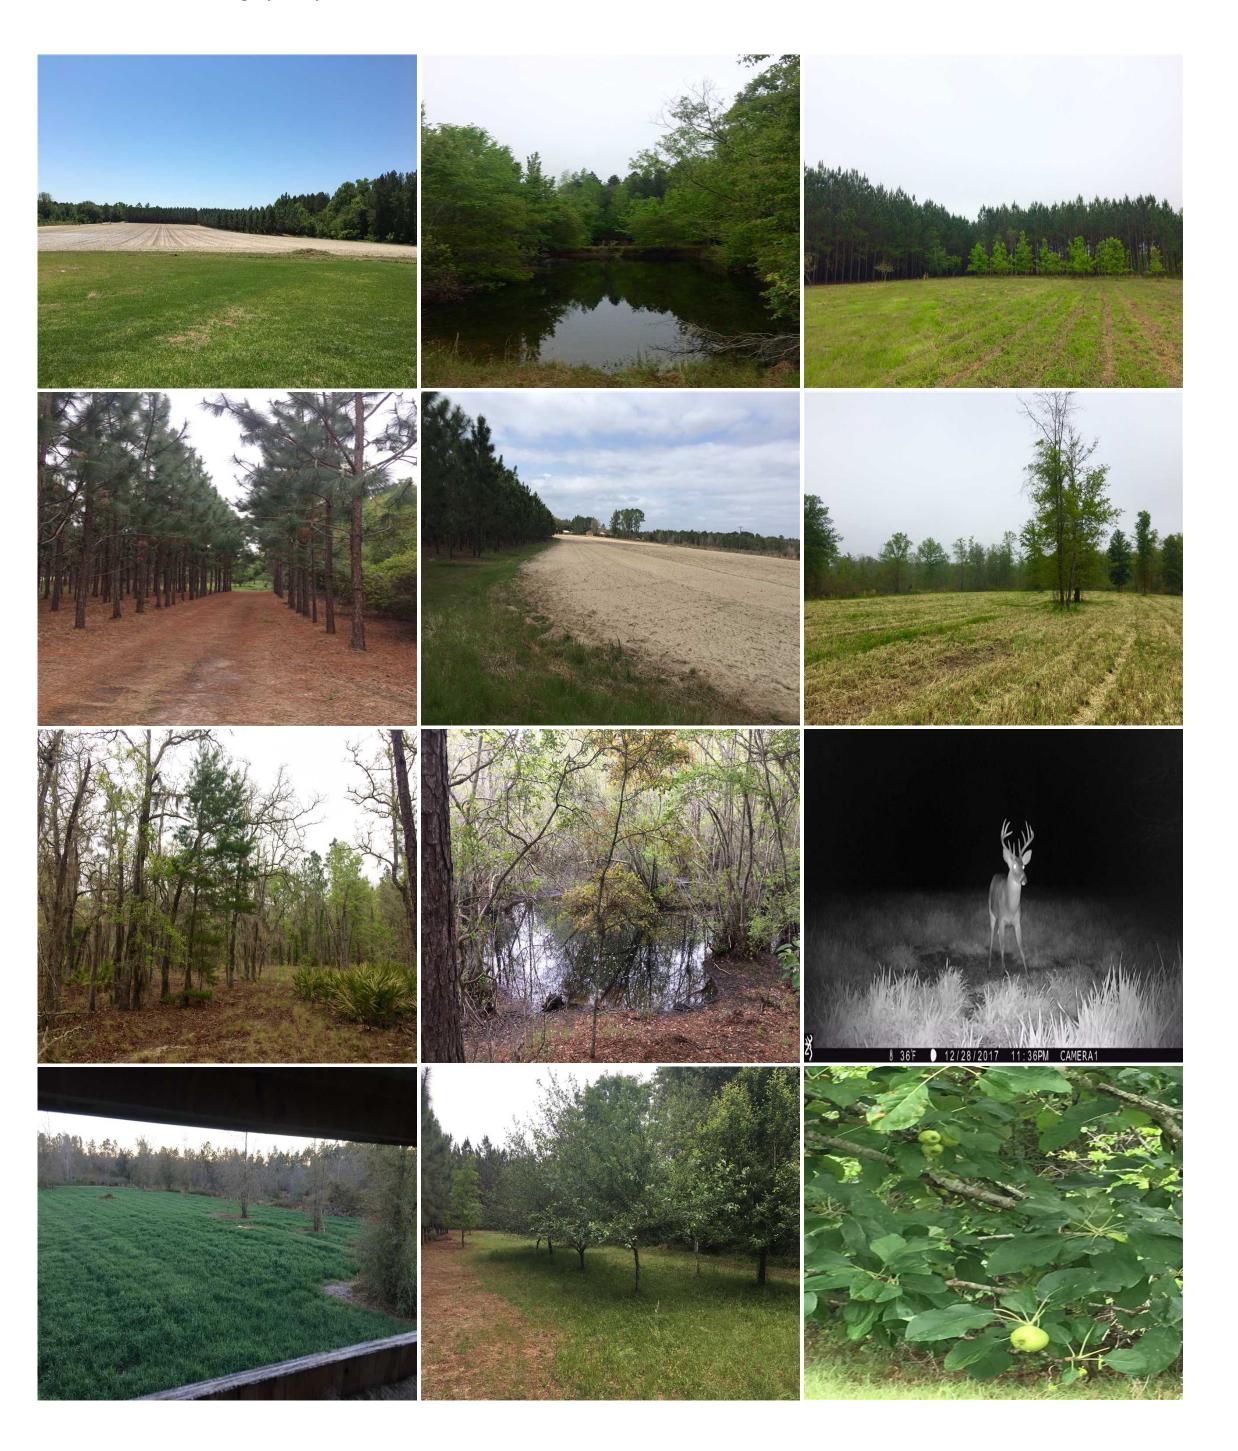

#### \*\*Sale Pending\*\*

FARM WITH AG LAND, CREEK, 2 PONDS, TIMBER, AND FRUIT TREES! This beautiful property is truly a rare find and is located approximately 20 min from Hazelhurst and 20 min from Baxley. The surrounding ag and timber lands provide excellent habitat for the abundant wildlife.

#### Features Include:

- \* 78 acre property, Hazlehurst, GA 31539 Jeff Davis County
- \* Excellent whitetail deer and turkey hunting
- \* Frontage on Bullard Creek, which also makes up the western boundary
- \* Over 2000? of Road frontage that allows easy access into the property
- \* Two small ponds
- \* Over 125 planted fruit trees
- \* Tree plantings include peach, apple, crab apple, saw tooth oak, plum, persimmon, and pear
- \* Bee Hives that produce one case of honey per year
- \* Income producing from year to year crop lease
- \* Approximately 16 acres in pine straw production
- \* Established food plots
- \* Planted pines ranging from 15 to 23 years old
- \* Interior roads and ATV trails
- \* Property located 4 miles from Bullard Creek WMA
- \* Property located 8 miles from Hatch Nuclear Power Plant
- \* ADDITIONAL ACREAGE WITH BRICK HOUSE AND BARNS AVAILBLE