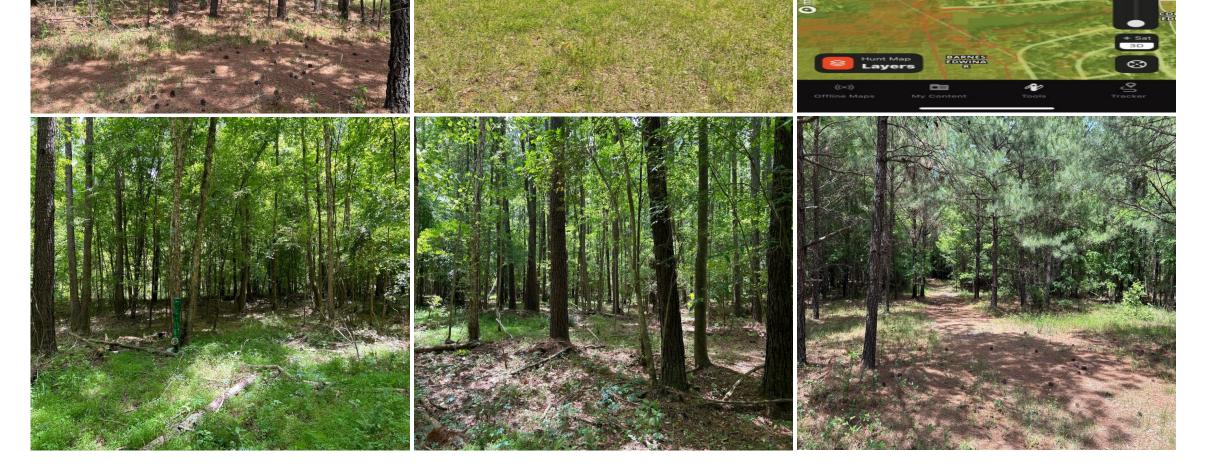

Hunting- Whitetail deer, Turkeys, Squirrel

Fishing- 2 acre pond

Timberland- 16 year old pines

Hardwoods- Mature White Oaks along creeks

Creek- Please do not let the name fool you "dry bone creek" has plenty of water and flow, perfect for exploring

Atv Riding- Trails throughout the entire property for joy riding

Food Plots- 2 cleared areas ready for shaping into your next honey hole food plot