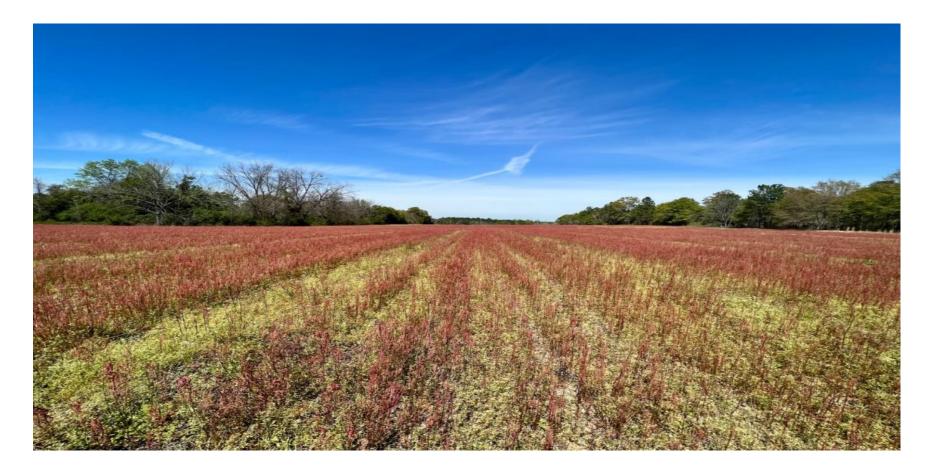

#### 134.37+/- acres Crisp County, GA

Double paved road frontage with approx. 2700? on Hwy 280, and approx. 2900? on Arabi Williford Rd. Electricity is avaible at the source located along the road frontage

Multiple home-site locations

Approx. 55 acres in tillable farm land, and the remaining acreage consists of mixed pines and hardwoods. There are a couple of wet weather drain areas located in the wooded portions that provide water for the wildlife

Open areas suitable for wildlife food plots

Great deer and turkey hunting

Interior roads and ATV trails

Land use possibilities include continued farm use, pastureland conversion, CRP enrollment for the farm land areas which would provide future payments and Longleaf Pine establishment assistance Gently rolling topography