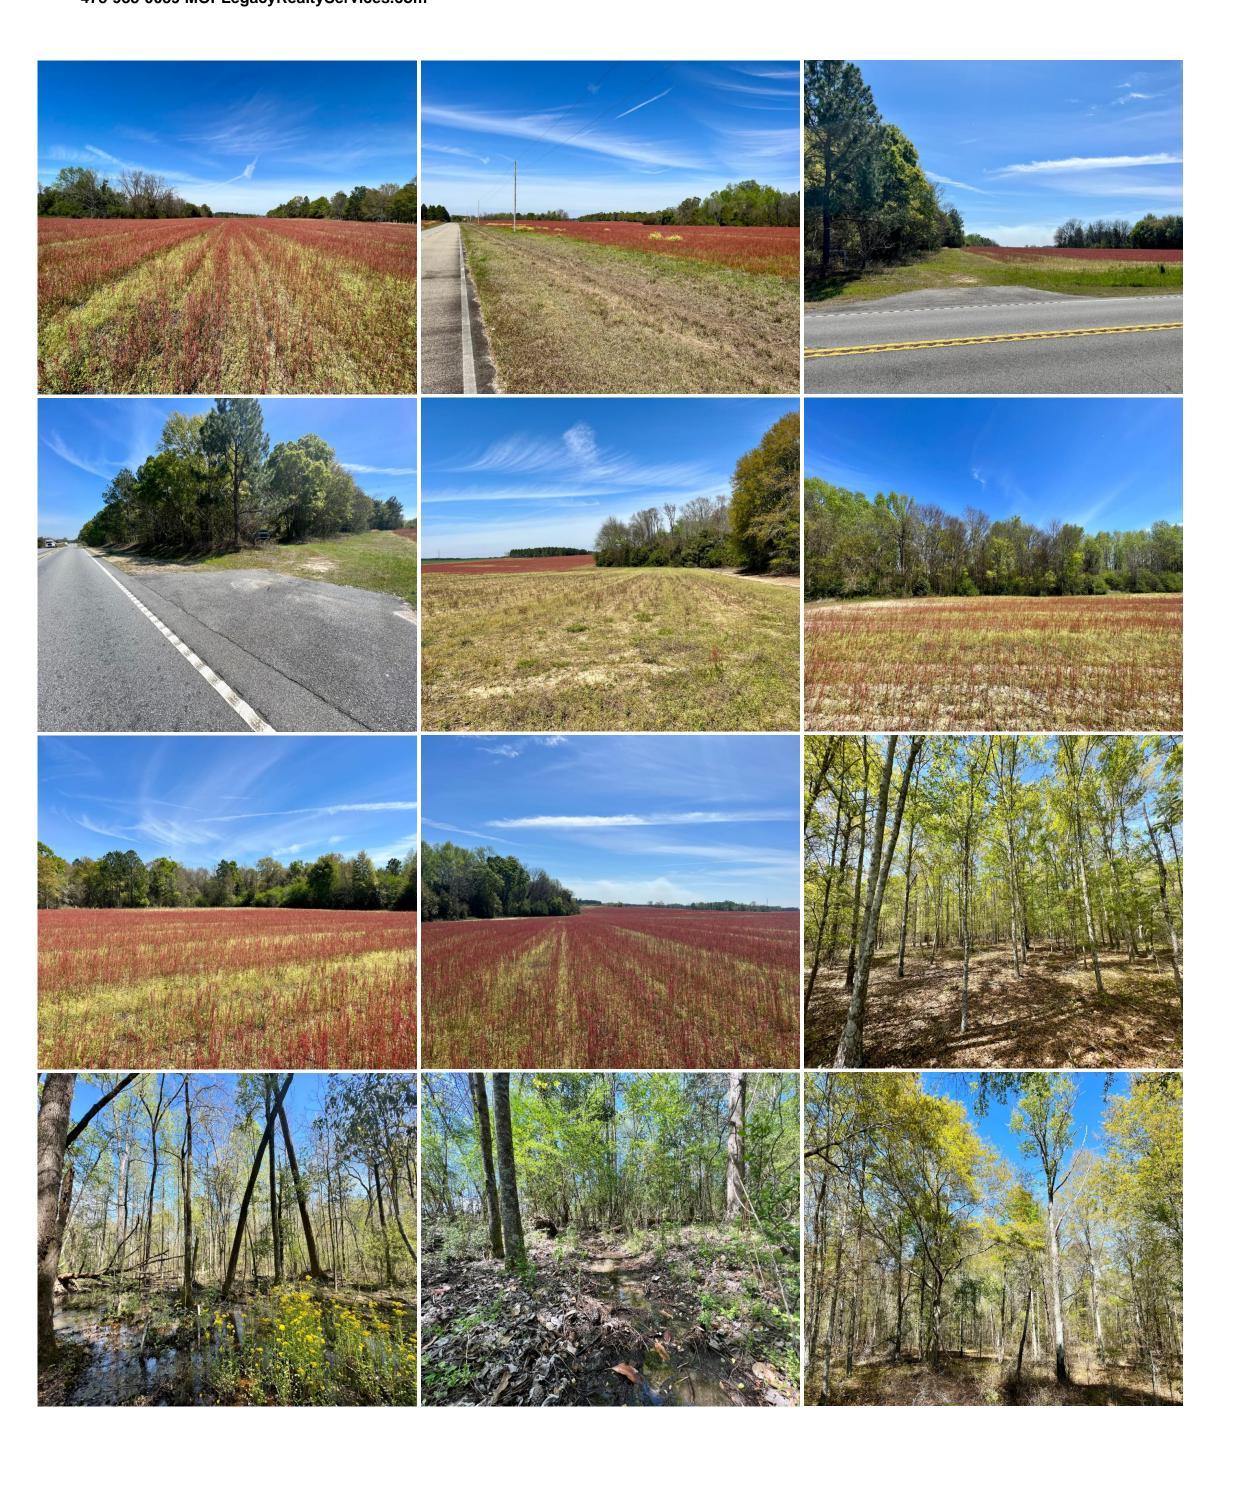

#### 134.37+/- acres Crisp County, GA

Double paved road frontage with approx. 2700? on Hwy 280, and approx. 2900? on Arabi Williford Rd. Electricity is avaible at the source located along the road frontage

Multiple home-site locations

Approx. 55 acres in tillable farm land, and the remaining acreage consists of mixed pines and hardwoods. There are a couple of wet weather drain areas located in the wooded portions that provide water for the wildlife

Open areas suitable for wildlife food plots

Great deer and turkey hunting

Interior roads and ATV trails

Land use possibilities include continued farm use, pastureland conversion, CRP enrollment for the farm land areas which would provide future payments and Longleaf Pine establishment assistance Gently rolling topography

Some of the wooded areas could also be converted to add more farming or future pastureland acreage

To schedule a showing, please contact Jarrett Lastinger-broker at 478-342-4133