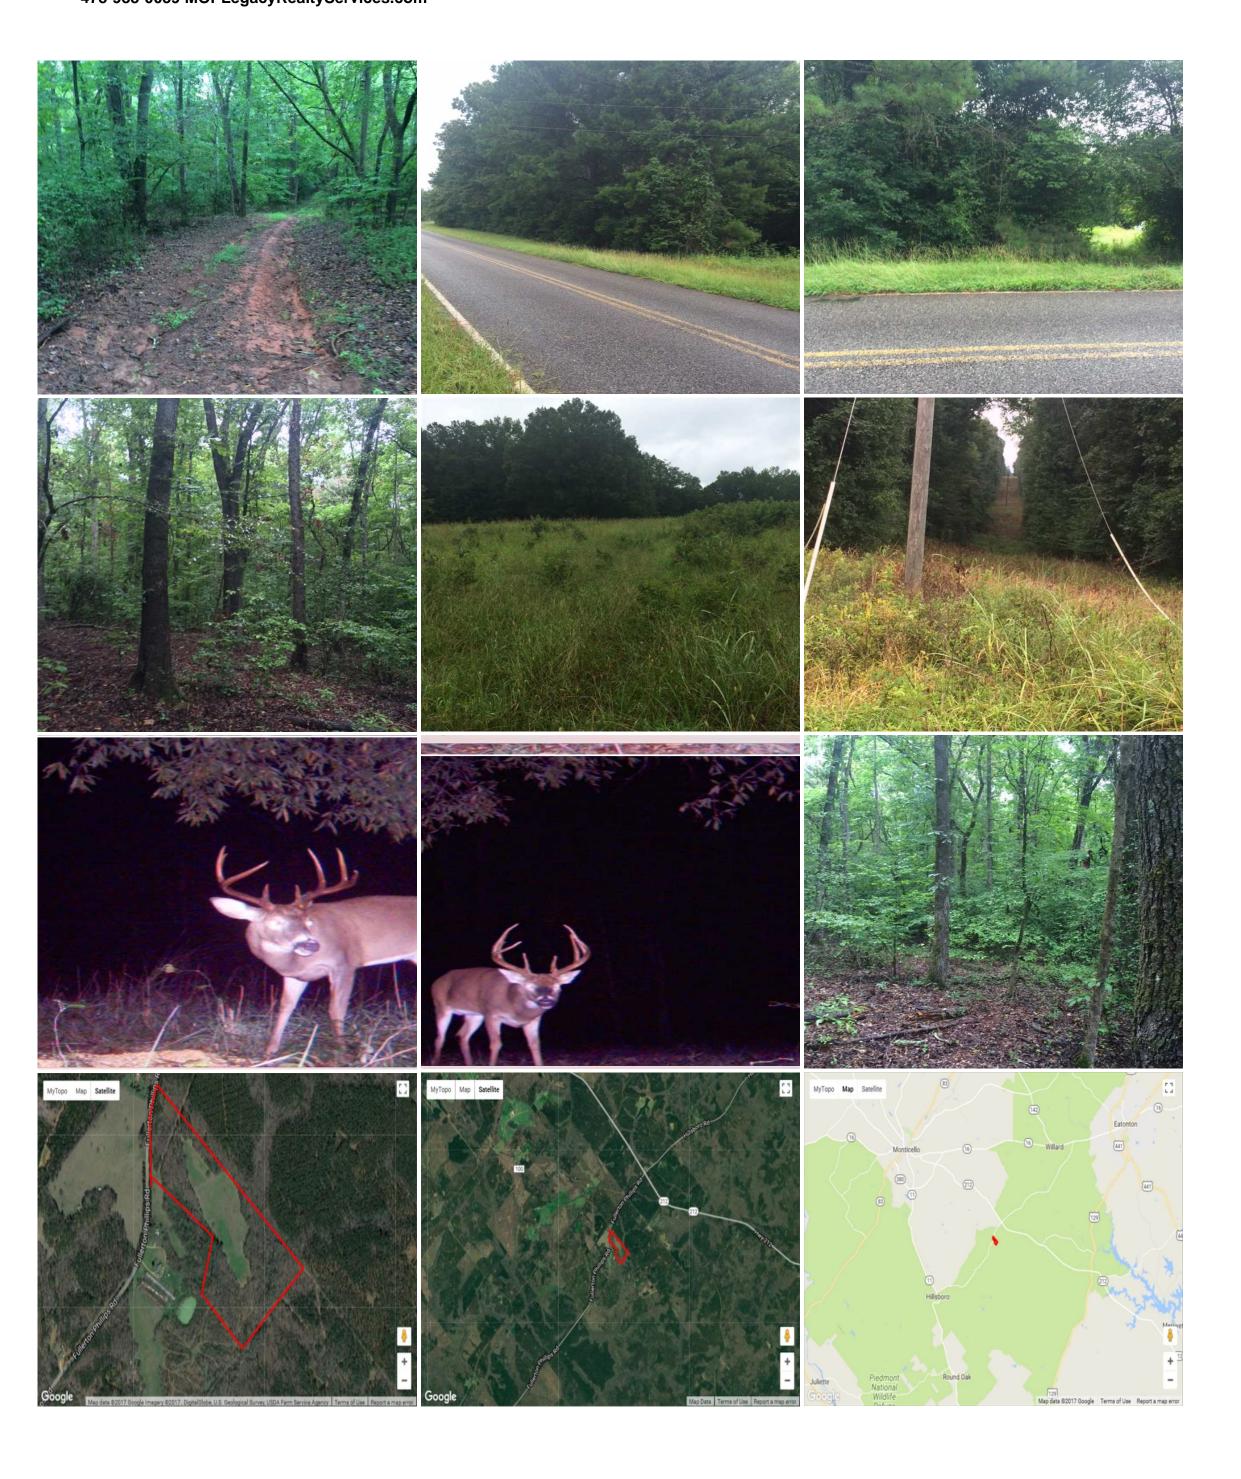

## **Jasper County Ga Tract**

478-988-0039 MOPLegacyRealtyServices.com

Great small hunting/recreational 45 acre property in Jasper County located just minutes from Monticello, GA.

## Features include:

- \*Road frontage on Fullerton Phillips Road
- \*Nice 10 acre field would make a great dove field or pasture
- \*Mature hardwoods with lots of oaks
- \*Great hunting tract with whitetail deer, turkey, and small game
- \*Great fishing less than 30 minutes away at both Lake Sinclair and Jackson Lake
- \*Close proximity to Cedar Creek Wildlife Management Area

## **Property Details:**

Price: \$169,900 Acreage: 44.88 MOPLS ID: 33058 County: Jasper

Address : Fullerton-Phillips Rd

Monticello, GA, 31064

Scan the code above with your mobile device or click it to go directly to the Jasper County Ga Tract