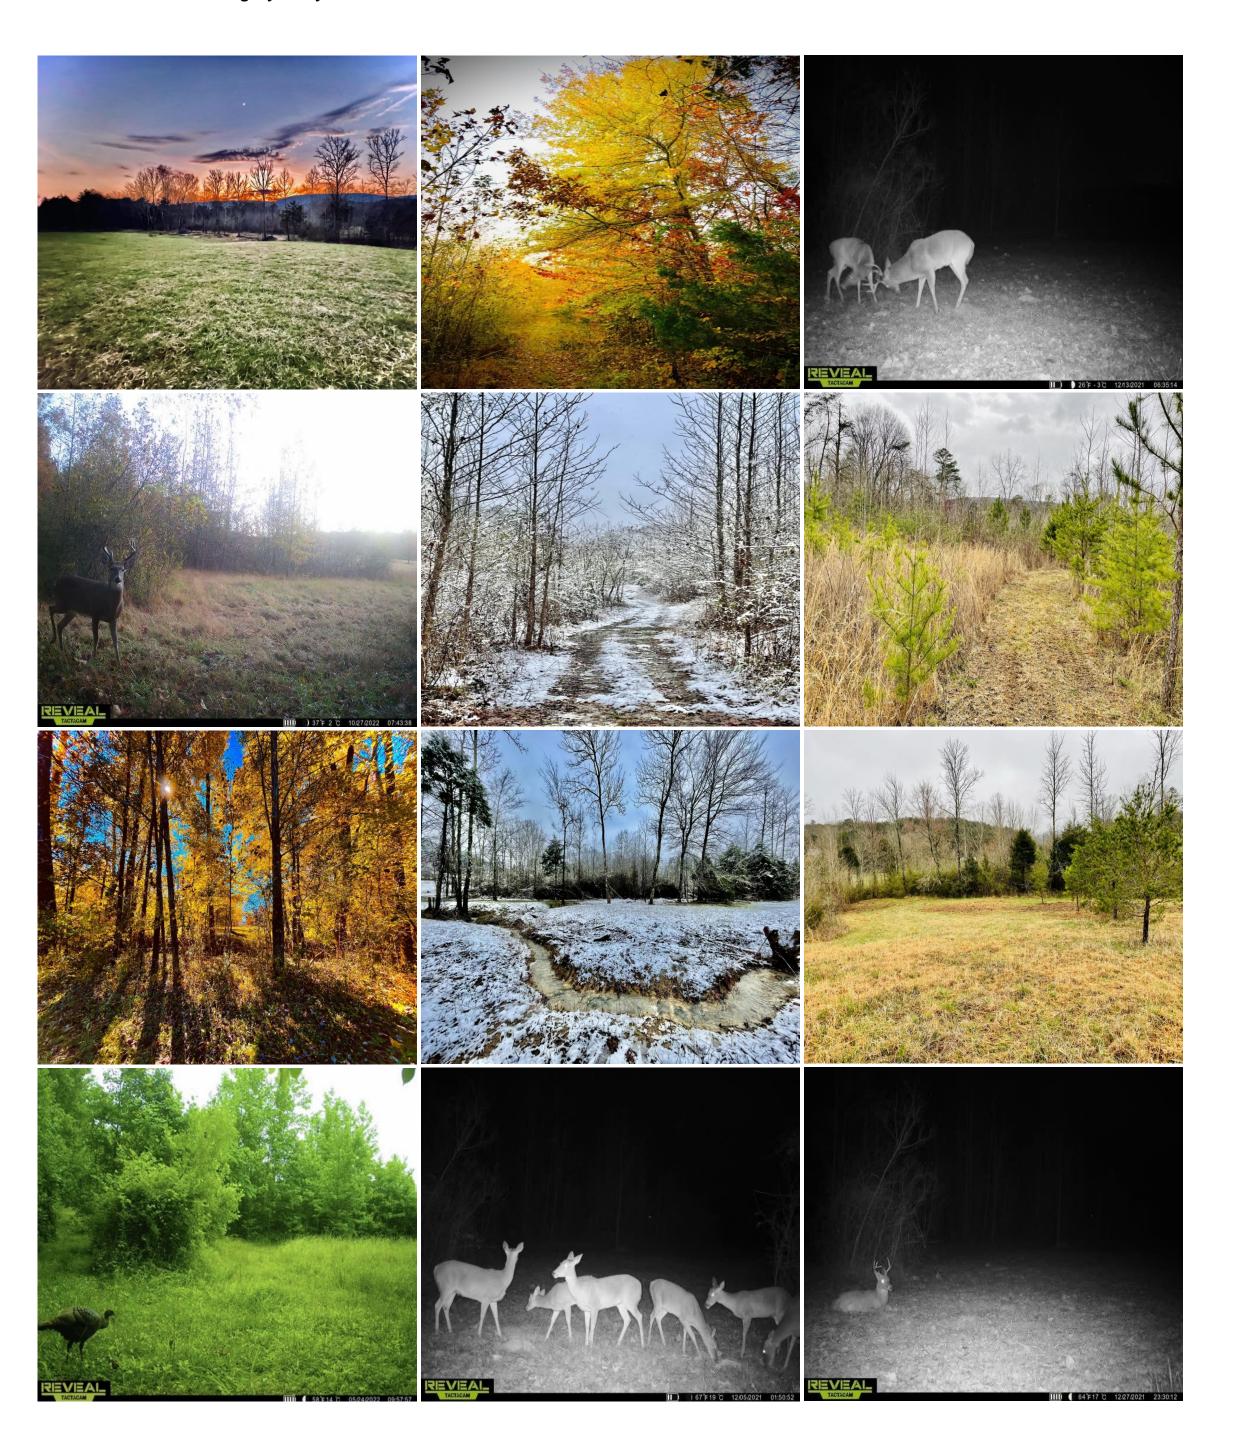

## **SOLD!! Mountain views, peaceful running streams**

478-988-0039 MOPLegacyRealtyServices.com

Get away from the hustle and bustle of everyday life to this amazing McLemore Cove parcel that offers streams, mountain views, wildlife, outdoor recreation, and woods for exploring. Perc test has already been performed for that forever home. The location of this property offers many local attractions listed below. The property is zoned A-1.

## Features Include:

- \* Over 500? of Paved Rd frontage that allows easy access to this property
- \* Electricity and county water can be accessed from the source located along the road frontage
- \* Mostly flat to gently rolling topography
- \* There are two small connecting streams that flow through this property
- \* Potential future pond-site
- \* Property consists of open fields and wooded areas with hardwoods and young pines
- \* Wildlife that frequent this property include whitetail deer and turkey
- \* Suitable home-sites
- \* Nearby local parks and attractions include: Cloudland Canyon State Park, Chickamauga Battlefield Park, Lula Lake Land Trust, Rock City on Lookout Mountain, and Crockford-Pigeon Mountain WMA.
- \* Local activities include: Caves, rock climbing, paddle boarding, public hunting, hiking, golf, biking, and much more...
- \* Downtown Chattanooga is within a 35 min. drive with lots of attractions and eateries.