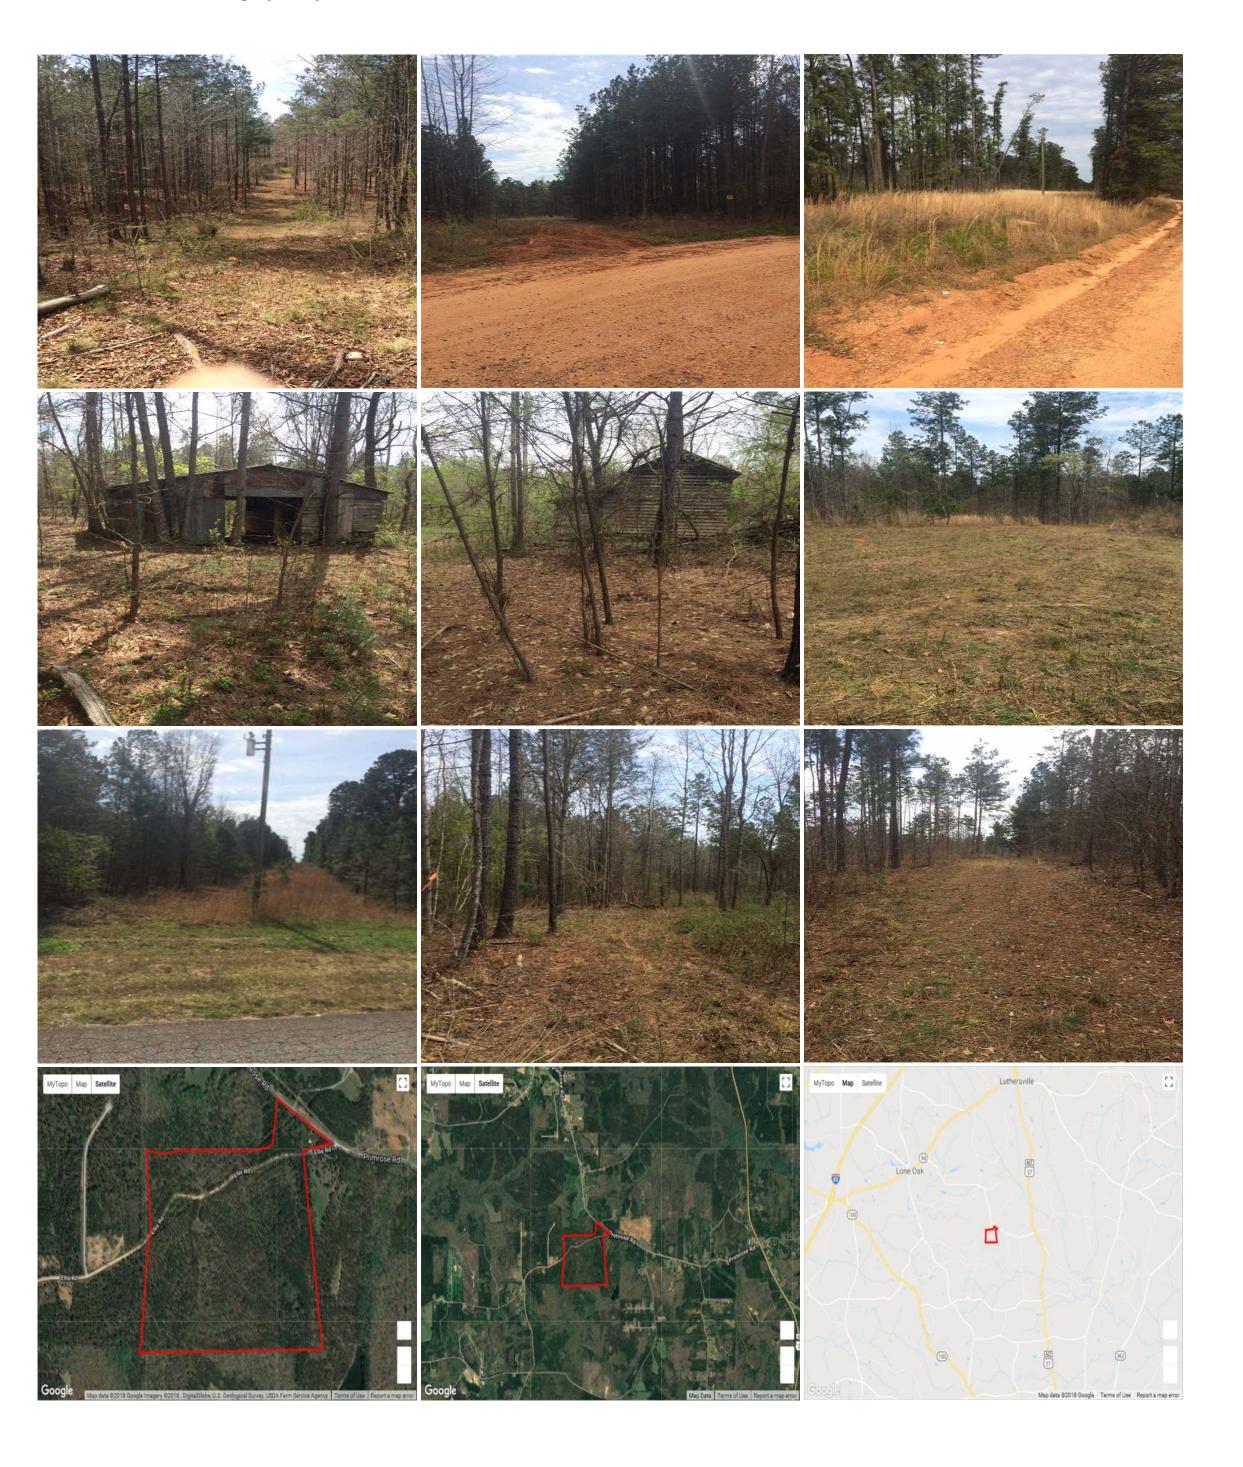

## JUST REDUCED!. Endless possibilities in north Meriwether Co., GA.

478-988-0039 MOPLegacyRealtyServices.com

This nice 95 +/- -acre recreational/timber investment property in Meriwether County is located between Luthersville and Greenville, fronting on Ellis Rd. \$2,795/acre.

## Features include:,

- \* Excellent whitetail deer hunting; QDM county.
- \*Good timber, part select cut; 30 acres not cut
- \* Turkey and other small game
- \* Double road frontage on both Primrose Road and Ellis Road
- \* Couple of old barns and old home place
- \* Good internal road system
- \* Food plot areas in place
- \* Old pond on property, needs work
- \* Endless possibilities with this tract
- \* For more information and to see this property contact Gary Brown, Agent (678) 414-9229 or e-mail gbrown@mossyoakproperties.com.

## **Property Details:**

Price: \$265,525
Acreage: 95.00
MOPLS ID: 37738
County: Meriwether
Address: Ellis Rd

Greenville, GA,

Scan the code above with your mobile device or click it to go directly to the JUST REDUCED!. Endless possibilities in north Meriwether Co., GA.