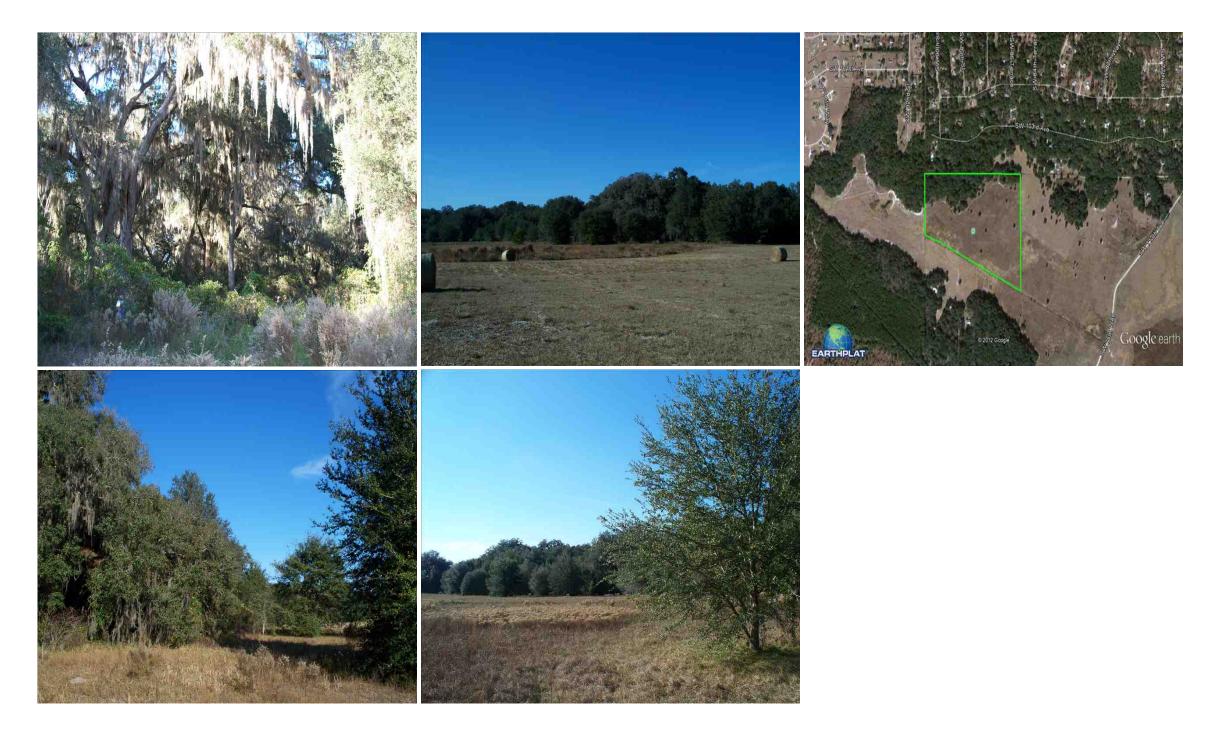

## Secluded beautiful 50-acre retreat near Gainesville, Florida

Beautiful 50 acres on Kanapaha praire near Gainesville, FL in Alachua County. Wonderfully secluded but only minutes to UF and Shands. Beautiful retreat with and recreational opportunities. Large live oaks and other hardwoods and scenic view of prairie.