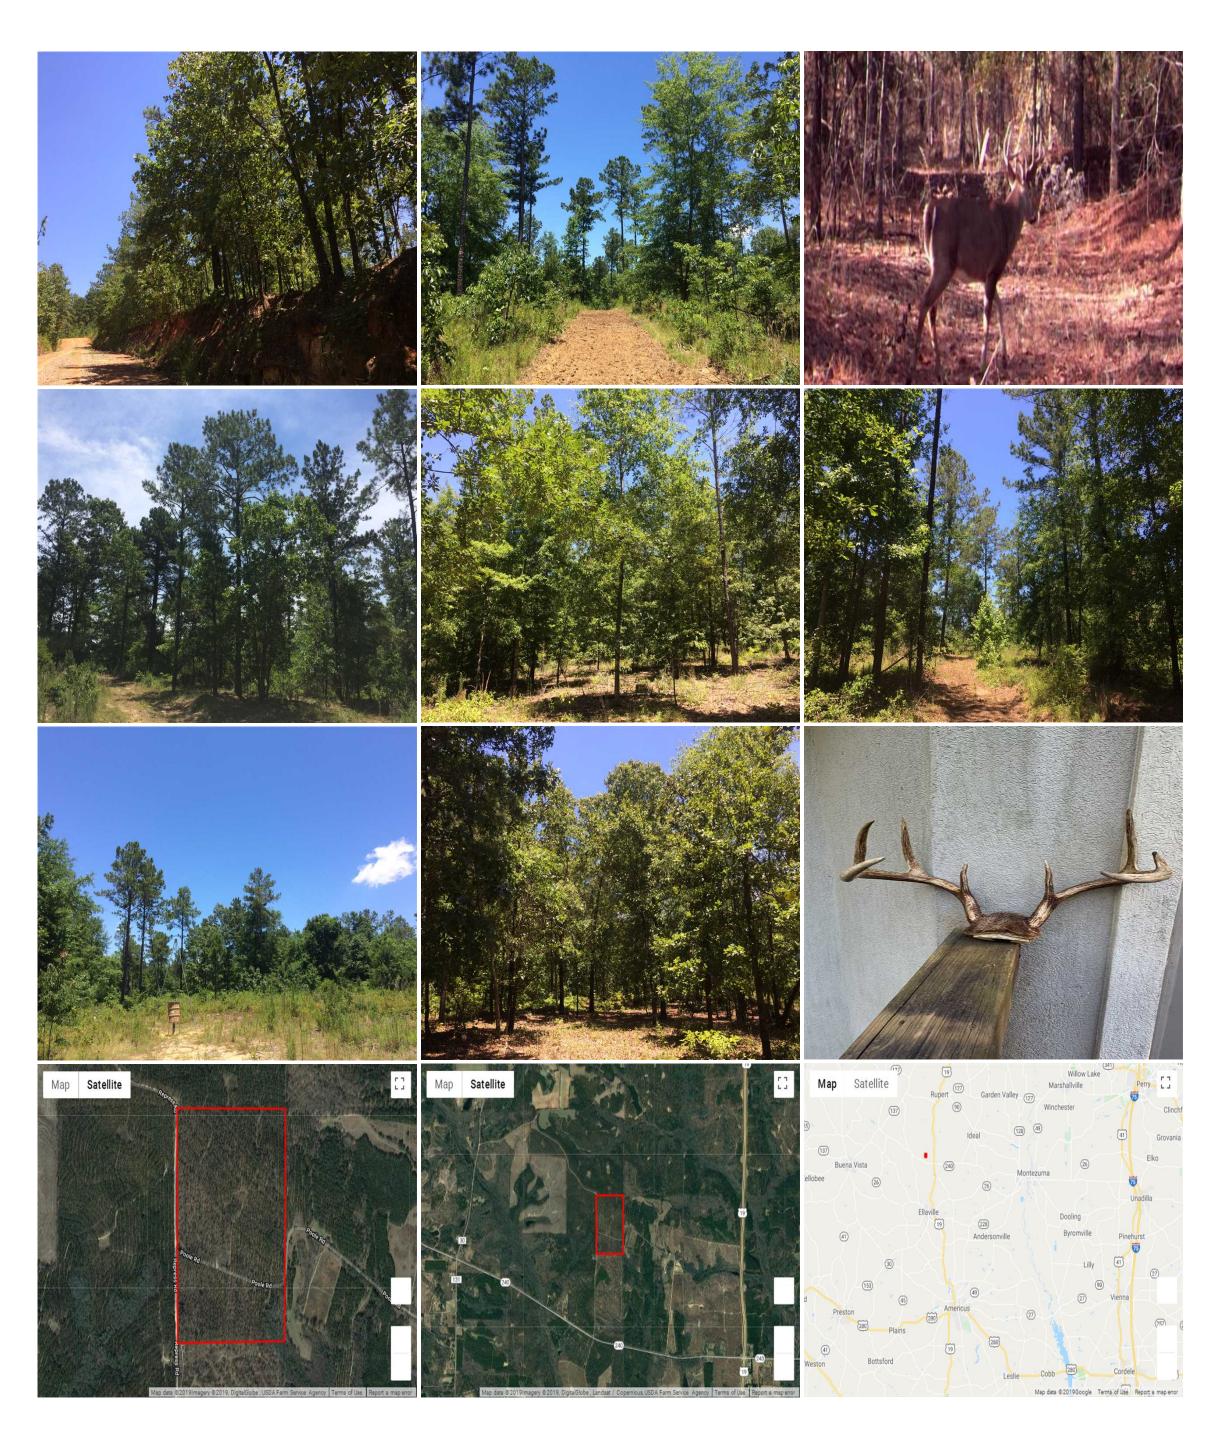

## Secluded property with great hunting near Ellaville, Schley Co. GA

This very secluded, mixed use recreational, timberland is surrounded by large wooded properties and is located between Perry and Columbus, approximately 5 min north of Ellaville.. This part of GA is known for it's gorgeous topography and abundant deer population.

## Features Include:

- \* 72 acre property, Ellaville, GA 31806, Schley County
- \* Excellent whitetail deer, small game, and turkey hunting
- \* Thinned planted pines and pine/hardwood mix
- \* Seasonal creek and spring located at SE corner of property
- \* County maintained dirt road frontage that allows easy access into property
- \* Good internal road system and ATV trails
- \* Topography is gently rolling with an area that offers long range views
- \* Open areas suitable for planting wildlife food plots
- \* Great habitat for quail hunting/management
- \*To schedule your showing, please contact Jarrett Lastinger, Agent at 478-342-4133 or jlastinger@mossyoakproperties.com..

## **Property Details:**

Price : \$126,000 Acreage : 72.27 MOPLS ID : 45369 County : Schley Address : Rock Hill Rd. Ellaville, GA,

Scan the code above with your mobile device or click it to go directly to the Secluded property with great hunting near Ellaville, Schley Co. GA