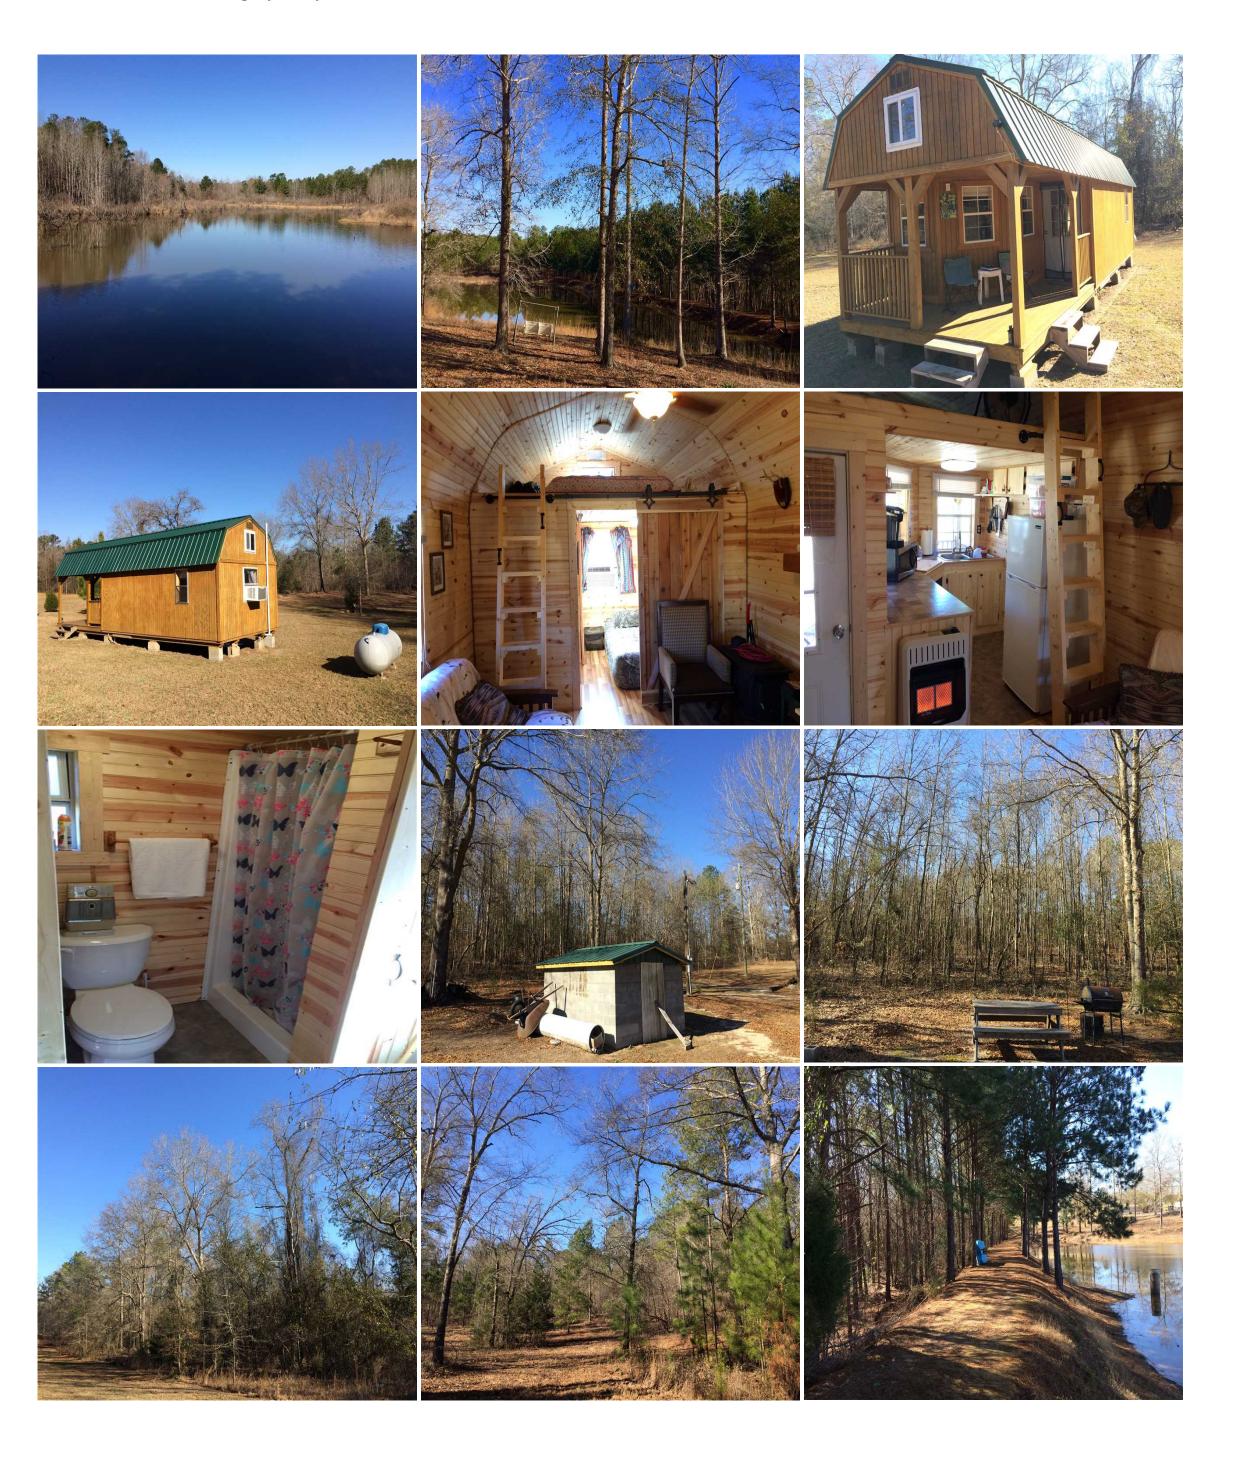

## Taylor Co. GA Getaway w/ Pond, Small Cabin, Hunting near Reynolds

478-988-0039 MOPLegacyRealtyServices.com

Affordable 35 acre property with small cabin, pond, home-site, and plenty of wildlife. This tract would make a great family retreat or permanent home place to build on, and is located SW of Reynolds and 40 min west of Perry/I-75.

## Features Include:

- \*Furnished 384 Sq. Ft. cabin built in 2017, 1 bedroom, 1 bathroom, two upstairs lofts, and kitchen
- \*4? well, power, and septic
- \*Storage building
- \*3 Acre+/- pond, waterfowl habitat, freshwater fishing for bream, bass, and catfish
- \*Over 700? of paved road frontage and 30? access easement that allows easy access
- \*ATV trails
- \*Great hunting for whitetail deer, turkey, and duck
- \*Mixed use residential, recreational, timberland
- \*Pauline Dr. Reynolds, GA 31076 Taylor County
- \*RV or travel trailer hookup