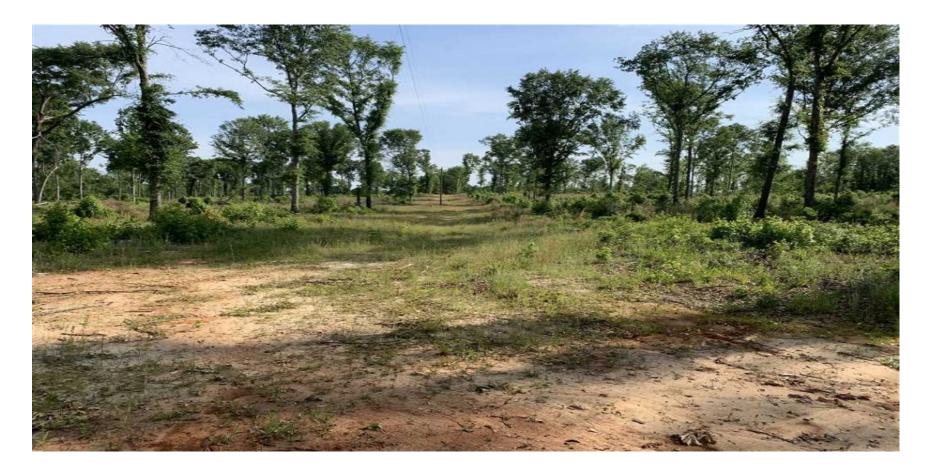

### \*Sale Pending\*

This affordable 63 acre property consists of rolling terrain with long range views, and offers plenty of recreational and hunting opportunities. This property would also be a great candidate for USDA pine tree reforestation cost sharing programs Located in Twiggs County just minutes from I-16, approx 20 minutes from Warner Robins, and 30 minutes from Macon.

#### Features Include:

- \* 62.88 acres, Jeffersonville, GA
- \* 2 connecting creeks; one that makes up part of the NW boundary, and another small spring fed creek
- \* Property accessed by surveyed and deeded easement
- \* Good road system, ATV trails, equestrian trails
- \* Established food plot areas
- \* Excellent hunting for whitetail deer, turkey, and other small game
- \* Electricity available
- \* Multiple building sites with great views
- \* Land Management/ Forestry Services available