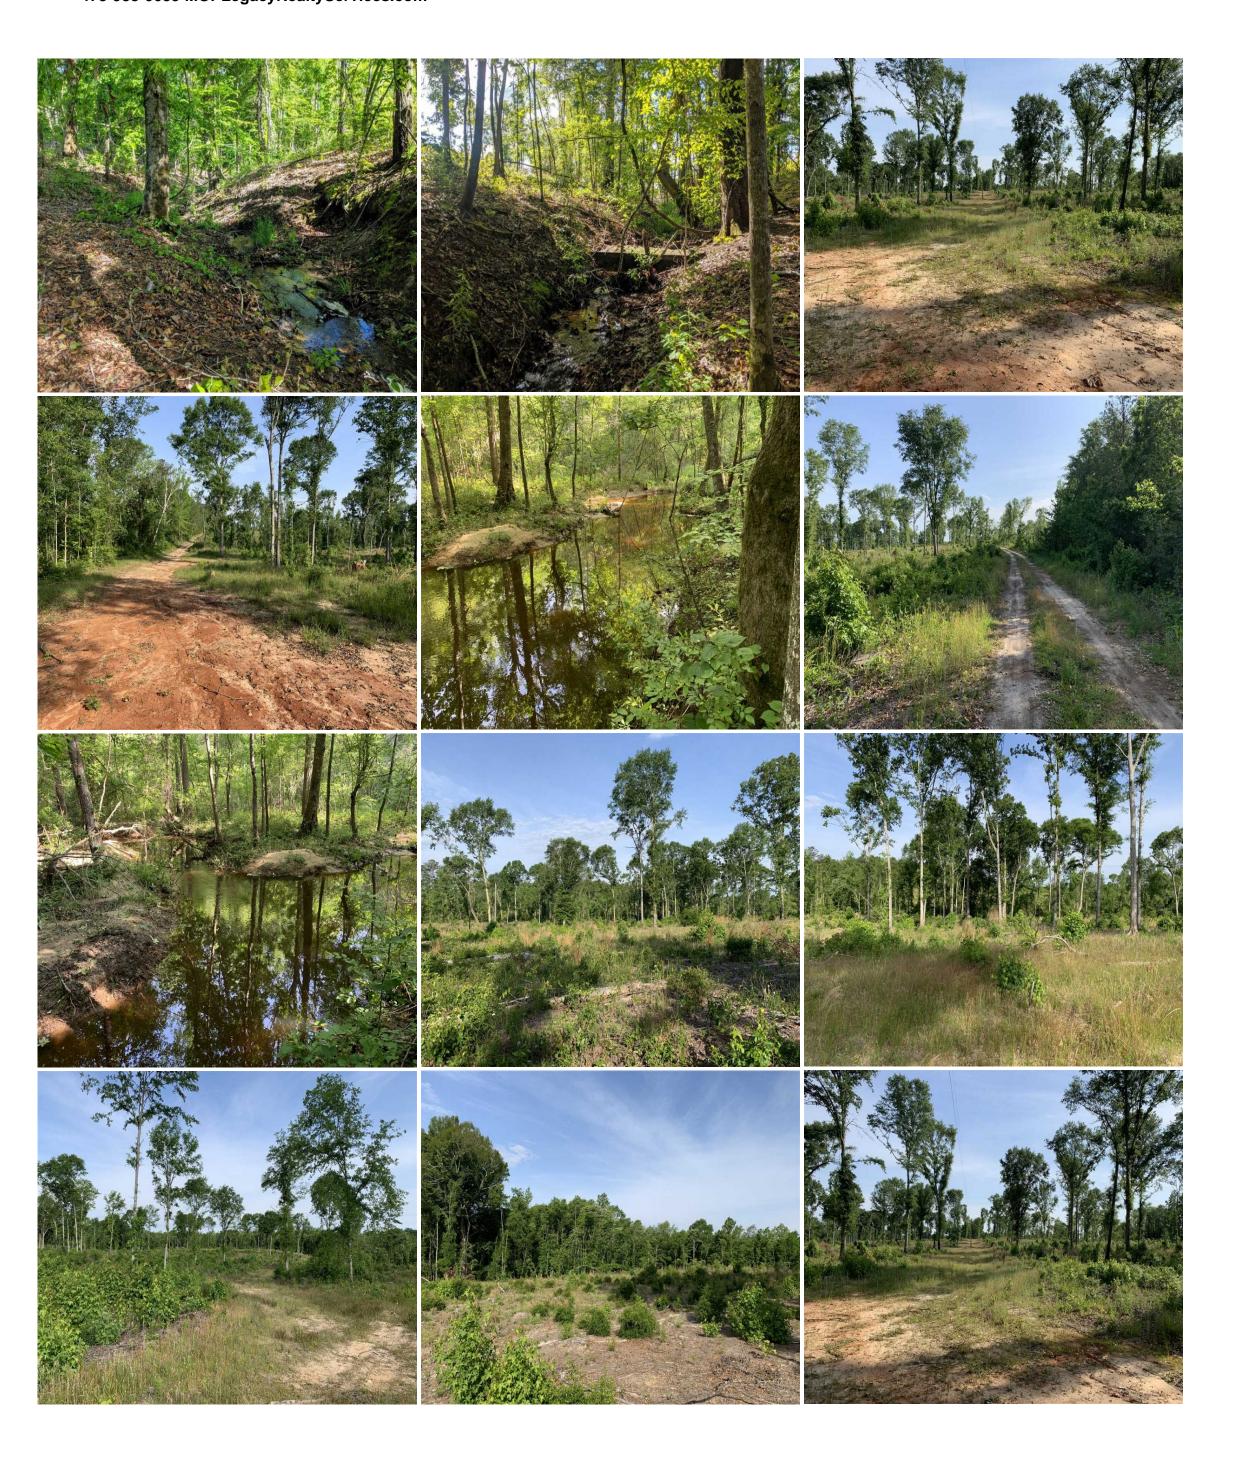

### \*Sale Pending\*

This affordable 63 acre property consists of rolling terrain with long range views, and offers plenty of recreational and hunting opportunities. This property would also be a great candidate for USDA pine tree reforestation cost sharing programs Located in Twiggs County just minutes from I-16, approx 20 minutes from Warner Robins, and 30 minutes from Macon.

#### Features Include:

- \* 62.88 acres, Jeffersonville, GA
- \* 2 connecting creeks; one that makes up part of the NW boundary, and another small spring fed creek
- \* Property accessed by surveyed and deeded easement
- \* Good road system, ATV trails, equestrian trails
- \* Established food plot areas
- \* Excellent hunting for whitetail deer, turkey, and other small game
- \* Electricity available
- \* Multiple building sites with great views
- \* Land Management/ Forestry Services available