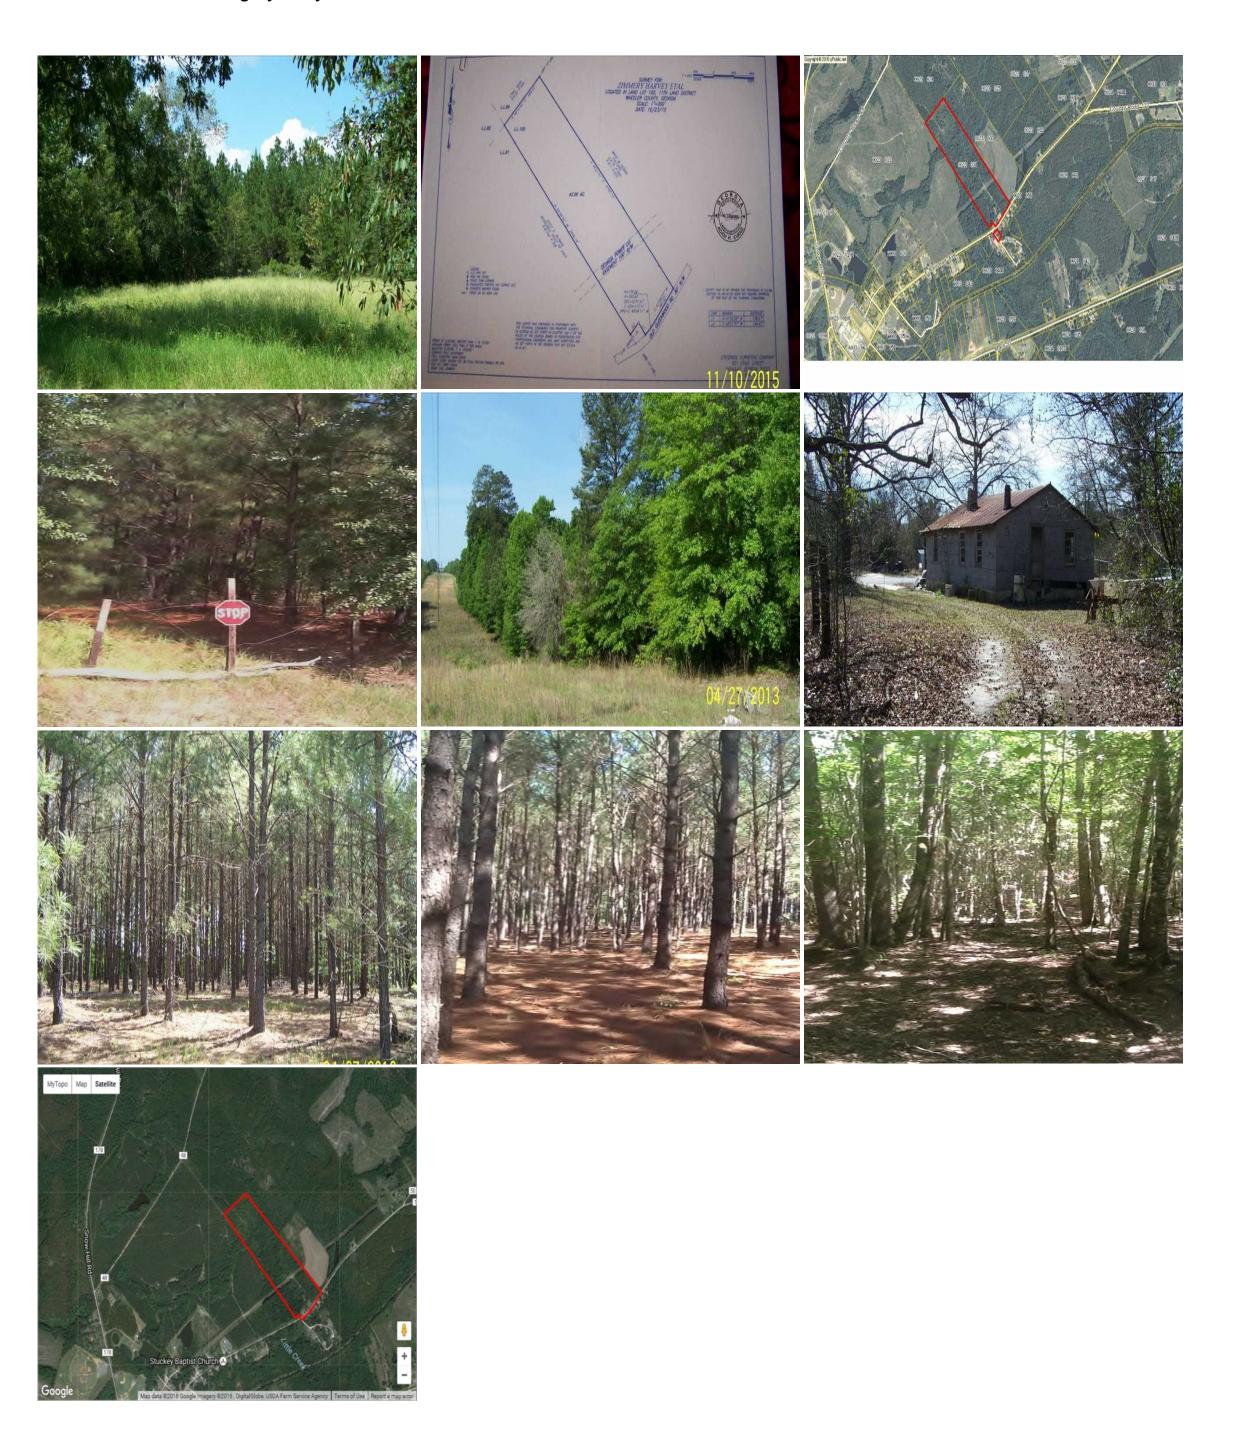

## 44 Acre Recreational/Hunting & Timber Tract

478-988-0039 MOPLegacyRealtyServices.com

Great 43.96 acre investment tract for hunting, timberland investment or home site, and just in time for hunting season! Property is located on Old Glenwood Road just two miles east of Alamo and approximately ten miles northeast of McRae. Good access from I-16. Features include a seasonal creek, a power line running through the center for good food plots and hunting stands, a mixture of pines and hardwoods, and abundant whitetail deer. There is also an old house that was built in 1944 that could be used as a hunting cabin or for storage. There is an internal road running through the property that allows access to the northern end of the property. Contact Jarrett Lastinger, Agent at 863-513-7724

## **Property Details:**

Price: \$75,000 Acreage: 43.96 MOPLS ID: 27404 County: Wheeler

Address : Old Glenwood Rd. Alamo, GA, 14170

Scan the code above with your mobile device or click it to go directly to the 44 Acre Recreational/Hunting & Timber Tract