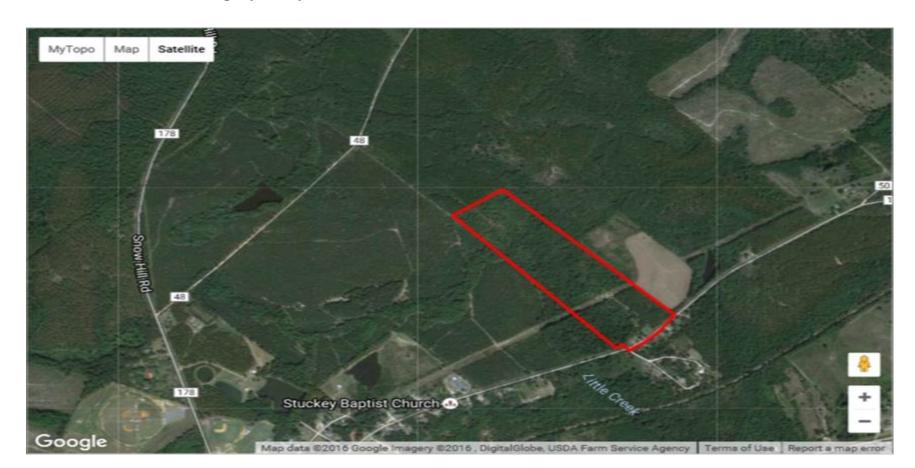

## 44 Acre Recreational/Hunting & Timber Tract

478-988-0039 MOPLegacyRealtyServices.com

Great 43.96 acre investment tract for hunting, timberland investment or home site, and just in time for hunting season! Property is located on Old Glenwood Road just two miles east of Alamo and approximately ten miles northeast of McRae. Good access from I-16. Features include a seasonal creek, a power line running through the center for good food plots and hunting stands, a mixture of pines and hardwoods, and abundant whitetail deer. There is also an old house that was built in 1944 that could be used as a hunting cabin or for storage. There is an internal road running through the property that allows access to the northern end of the property. Contact Jarrett Lastinger, Agent at 863-513-7724

## **Property Details:**

Price: \$75,000 Acreage: 43.96 MOPLS ID: 27404 County: Wheeler

Address : Old Glenwood Rd. Alamo, GA, 14170

Scan the code above with your mobile device or click it to go directly to the 44 Acre Recreational/Hunting & Timber Tract