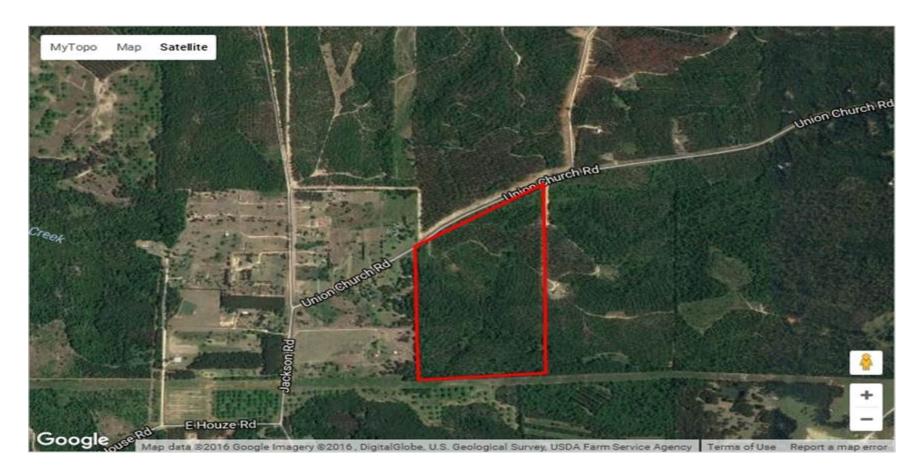

## 80 acre hunting tract with homesite, beautiful rolling hills, and paved rd frontage

478-988-0039 MOPLegacyRealtyServices.com

Great hunting, great location, and great price! This 80 acre hunting tract is located in Crawford County between Fort Valley and Roberta with close access to I-75. Features include a high elevation homesite with great views, abundant deer and turkey, and over 1700 ft of paved road frontage. The pine timber was cut less than two years ago, but there are many white oaks, black walnut trees, and natural regrowth pines throughout. This tract is a great candidate for a USDA Pine Tree Restortation Program. There is a 1000 acre high fenced hunting preserve to the north, and a power line just south of the boundary. The surrounding areas consist of farmland, peach and pecan orchards, and large wooded land tracts. Must see! Contact Jarrett Lastinger, Agent at 863-513-7724

## **Property Details:**

Price: \$128,000 Acreage: 80.00 MOPLS ID: 27666 County: Crawford

Address: Union Church Rd. Fort Valley, GA, 19734

Scan the code above with your mobile device or click it to go directly to the 80 acre hunting tract with homesite, beautiful rolling hills, and paved rd frontage