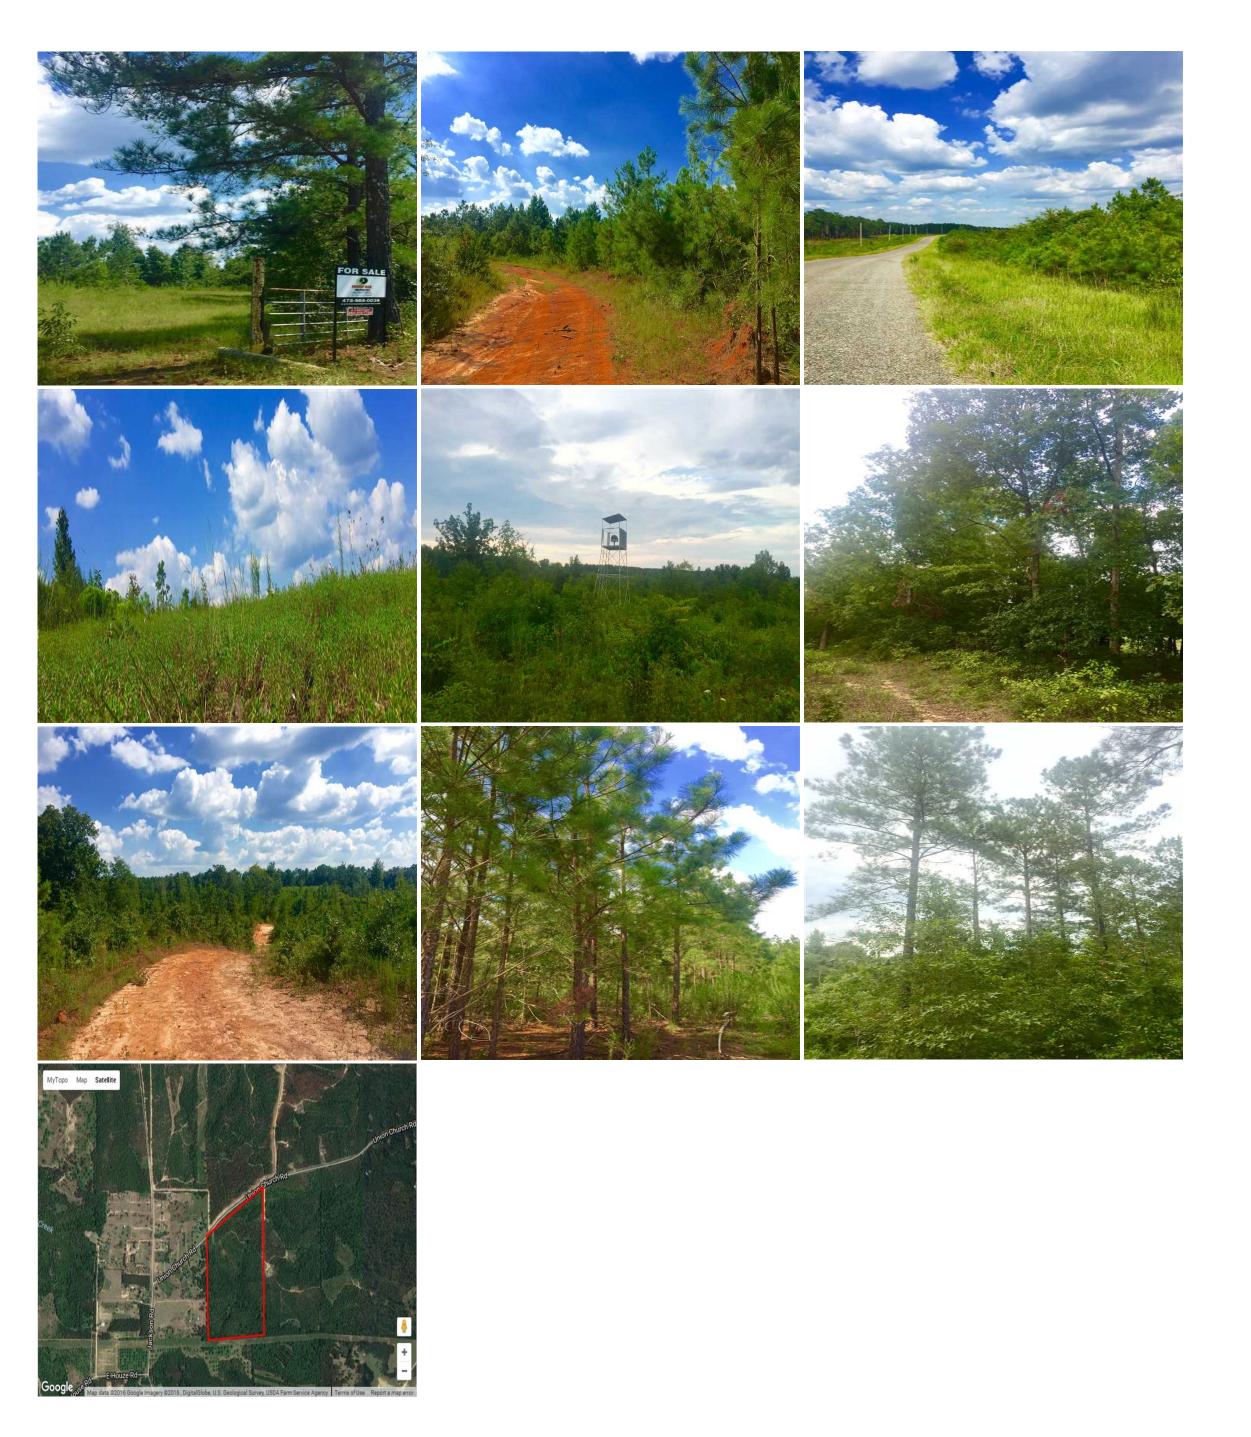

## 80 acre hunting tract with homesite, beautiful rolling hills, and paved rd frontage

478-988-0039 MOPLegacyRealtyServices.com

Great hunting, great location, and great price! This 80 acre hunting tract is located in Crawford County between Fort Valley and Roberta with close access to I-75. Features include a high elevation homesite with great views, abundant deer and turkey, and over 1700 ft of paved road frontage. The pine timber was cut less than two years ago, but there are many white oaks, black walnut trees, and natural regrowth pines throughout. This tract is a great candidate for a USDA Pine Tree Restortation Program. There is a 1000 acre high fenced hunting preserve to the north, and a power line just south of the boundary. The surrounding areas consist of farmland, peach and pecan orchards, and large wooded land tracts. Must see! Contact Jarrett Lastinger, Agent at 863-513-7724

## **Property Details:**

Price: \$128,000 Acreage: 80.00 MOPLS ID: 27666 County: Crawford

Address: Union Church Rd. Fort Valley, GA, 19734

Scan the code above with your mobile device or click it to go directly to the 80 acre hunting tract with homesite, beautiful rolling hills, and paved rd frontage