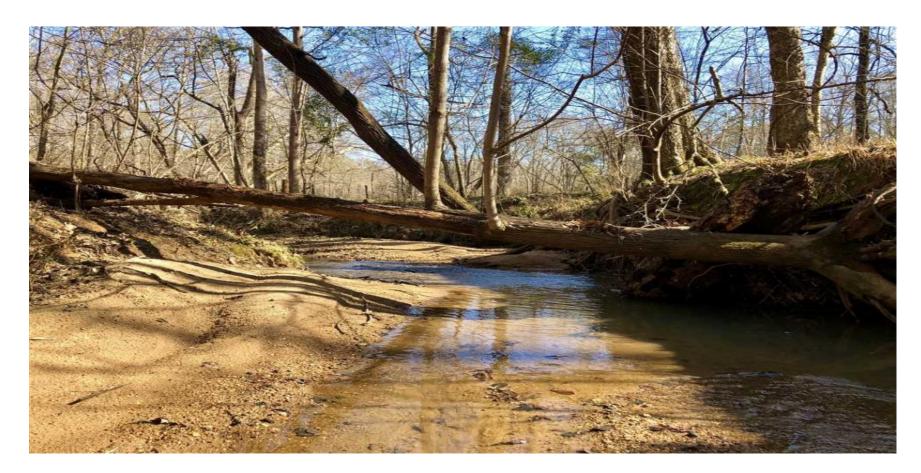

## Big Hardwoods, Creek, & Hunting!

478-988-0039 MOPLegacyRealtyServices.com

Here is an affordable tract that offers what seems to be harder to find these days, big rolling hardwood bottoms and a nice creek! This 72 acre property offers plenty of recreational opportunities and multiple home-sites to choose from if you are looking for a place to build. Located 30 min north of Reynolds, 10 min NW of Roberta, and less than one hour to Macon, Warner Robins, and Perry.

## Features Include:

- \* 72.43 +/- acres, Musella, GA 31016, Crawford County
- \* Plenty of paved road frontage that allows access into this property. Approx 2800? of frontage on Taylor Rd that makes up the west boundary, and approx 1100? of frontage on Hopewell Rd that makes up the south boundary.
- \* This land consists of approx 30 acres of clear cut and the remaining acreage in hardwood mix including big mature White Oaks.
- \* The topography is gently rolling with nice views, and has gorgeous hardwood bottoms.
- \* Two creeks, one is Martin Branch and another small creek feeds into it.
- \* Great hunting for whitetail deer, turkey, and small game
- \* ATV trails
- \* Electricity is available from the source located along the road frontage
- \* Mixed use recreational, timberland
- \* Property is enrolled in the CUVA tax covenant for great tax savings, and this covenant must be assumed by buyer.