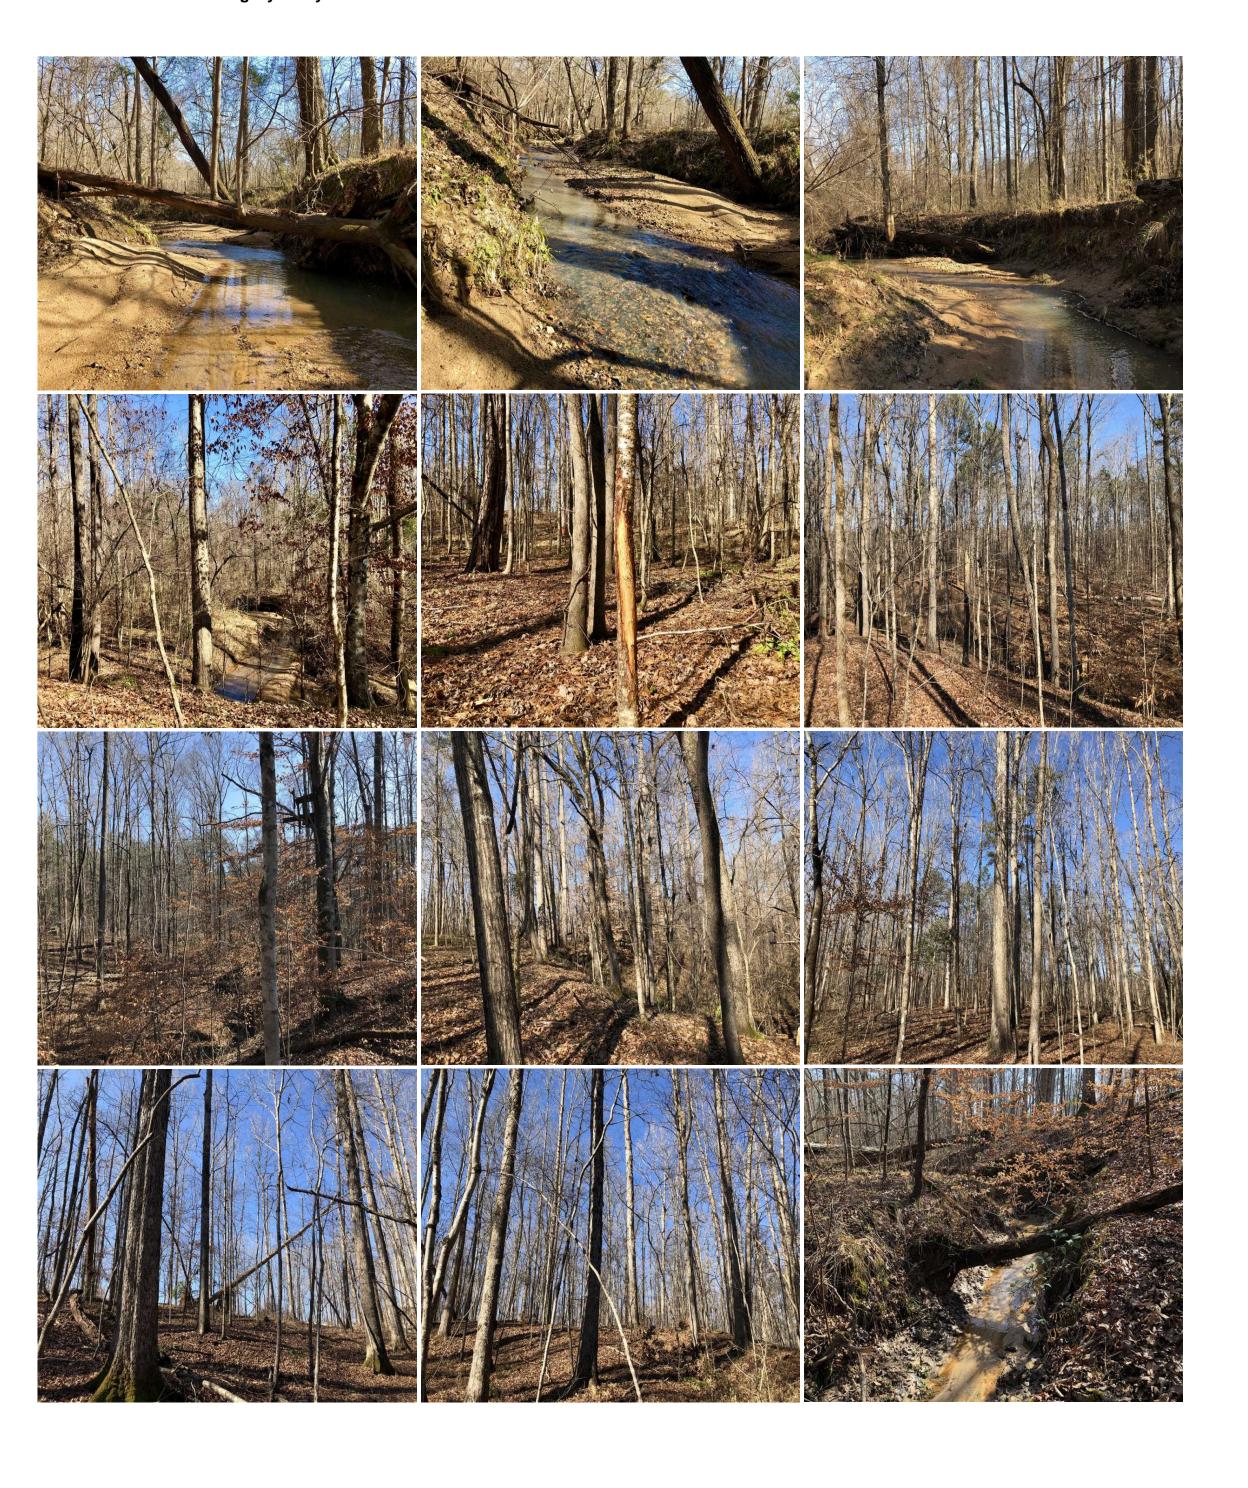

## Big Hardwoods, Creek, & Hunting!

478-988-0039 MOPLegacyRealtyServices.com

Here is an affordable tract that offers what seems to be harder to find these days, big rolling hardwood bottoms and a nice creek! This 72 acre property offers plenty of recreational opportunities and multiple home-sites to choose from if you are looking for a place to build. Located 30 min north of Reynolds, 10 min NW of Roberta, and less than one hour to Macon, Warner Robins, and Perry.

## Features Include:

- \* 72.43 +/- acres, Musella, GA 31016, Crawford County
- \* Plenty of paved road frontage that allows access into this property. Approx 2800? of frontage on Taylor Rd that makes up the west boundary, and approx 1100? of frontage on Hopewell Rd that makes up the south boundary.
- \* This land consists of approx 30 acres of clear cut and the remaining acreage in hardwood mix including big mature White Oaks.
- \* The topography is gently rolling with nice views, and has gorgeous hardwood bottoms.
- \* Two creeks, one is Martin Branch and another small creek feeds into it.
- \* Great hunting for whitetail deer, turkey, and small game
- \* ATV trails
- \* Electricity is available from the source located along the road frontage
- \* Mixed use recreational, timberland
- \* Property is enrolled in the CUVA tax covenant for great tax savings, and this covenant must be assumed by buyer.