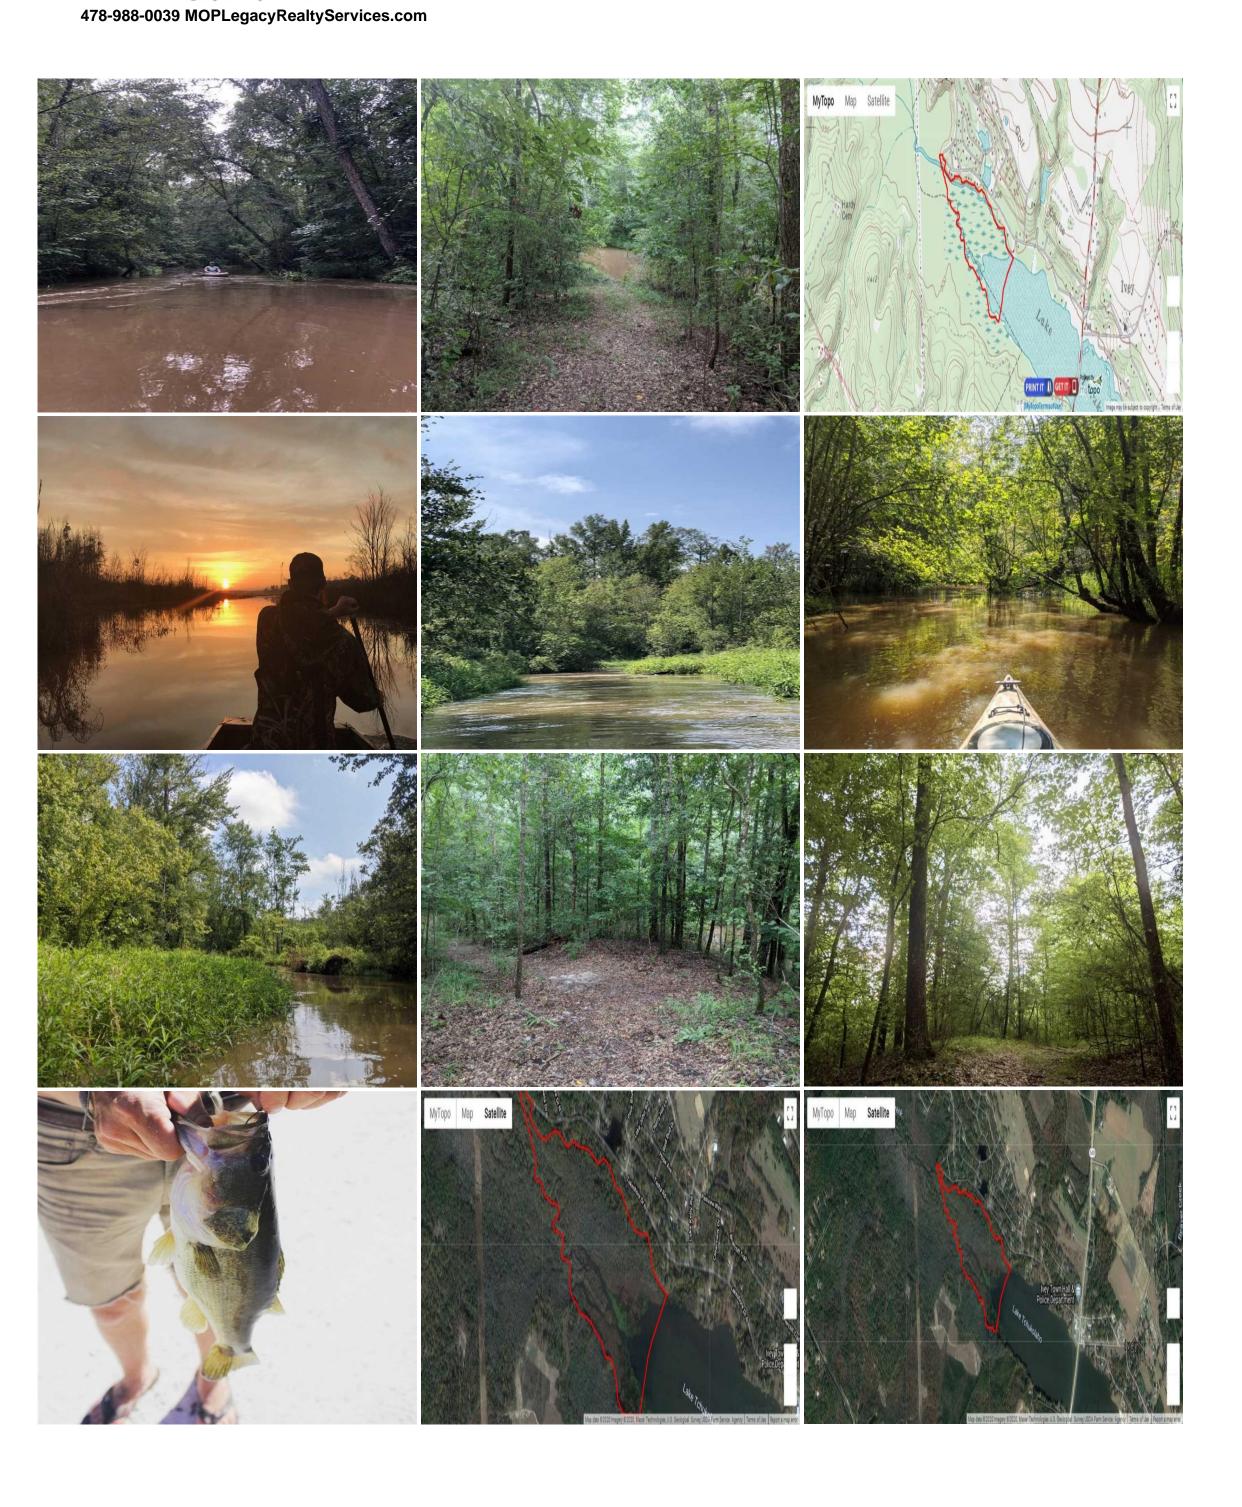

## **SOLD!! Excellent Duck Hunting Property**

478-988-0039 MOPLegacyRealtyServices.com

This 60 acre property offers incredible waterfowl habitat, lake frontage, great hunting, and two connecting lots to build on! Here's a very unique property that is made up of several internal creeks, woods, and requires a kayak, canoe, or jon boat to get around on the best. Located near Ivey, approximately 30 min from Macon and I-16.

## Features Include:

- \* 60.49 acres, Ivey, GA 31031, Wilkinson County
- \* Frontage on Lake Tchukolaho, this lake's dam is currently under construction
- \* Excellent recreational opportunities including kayaking/canoeing
- \* Hunting for duck, geese, and whitetail deer
- \* Duck species include Wood Ducks, Mallards, and other seasonal species
- \* Plenty of freshwater fishing from the creeks or lake frontage
- \* Close proximity to BASF Caolin Mine Ponds that are known for incredible duck hunting
- \* Mixed use residential, recreational, timberland

## **Property Details:**

Price: \$110,000
Acreage: 60.49
MOPLS ID: 16511
County: Wilkinson
Address: Bluffton Circle
Ivey, Georgia,

Scan the code above with your mobile device or click it to go directly to the SOLD!! Excellent Duck Hunting Property