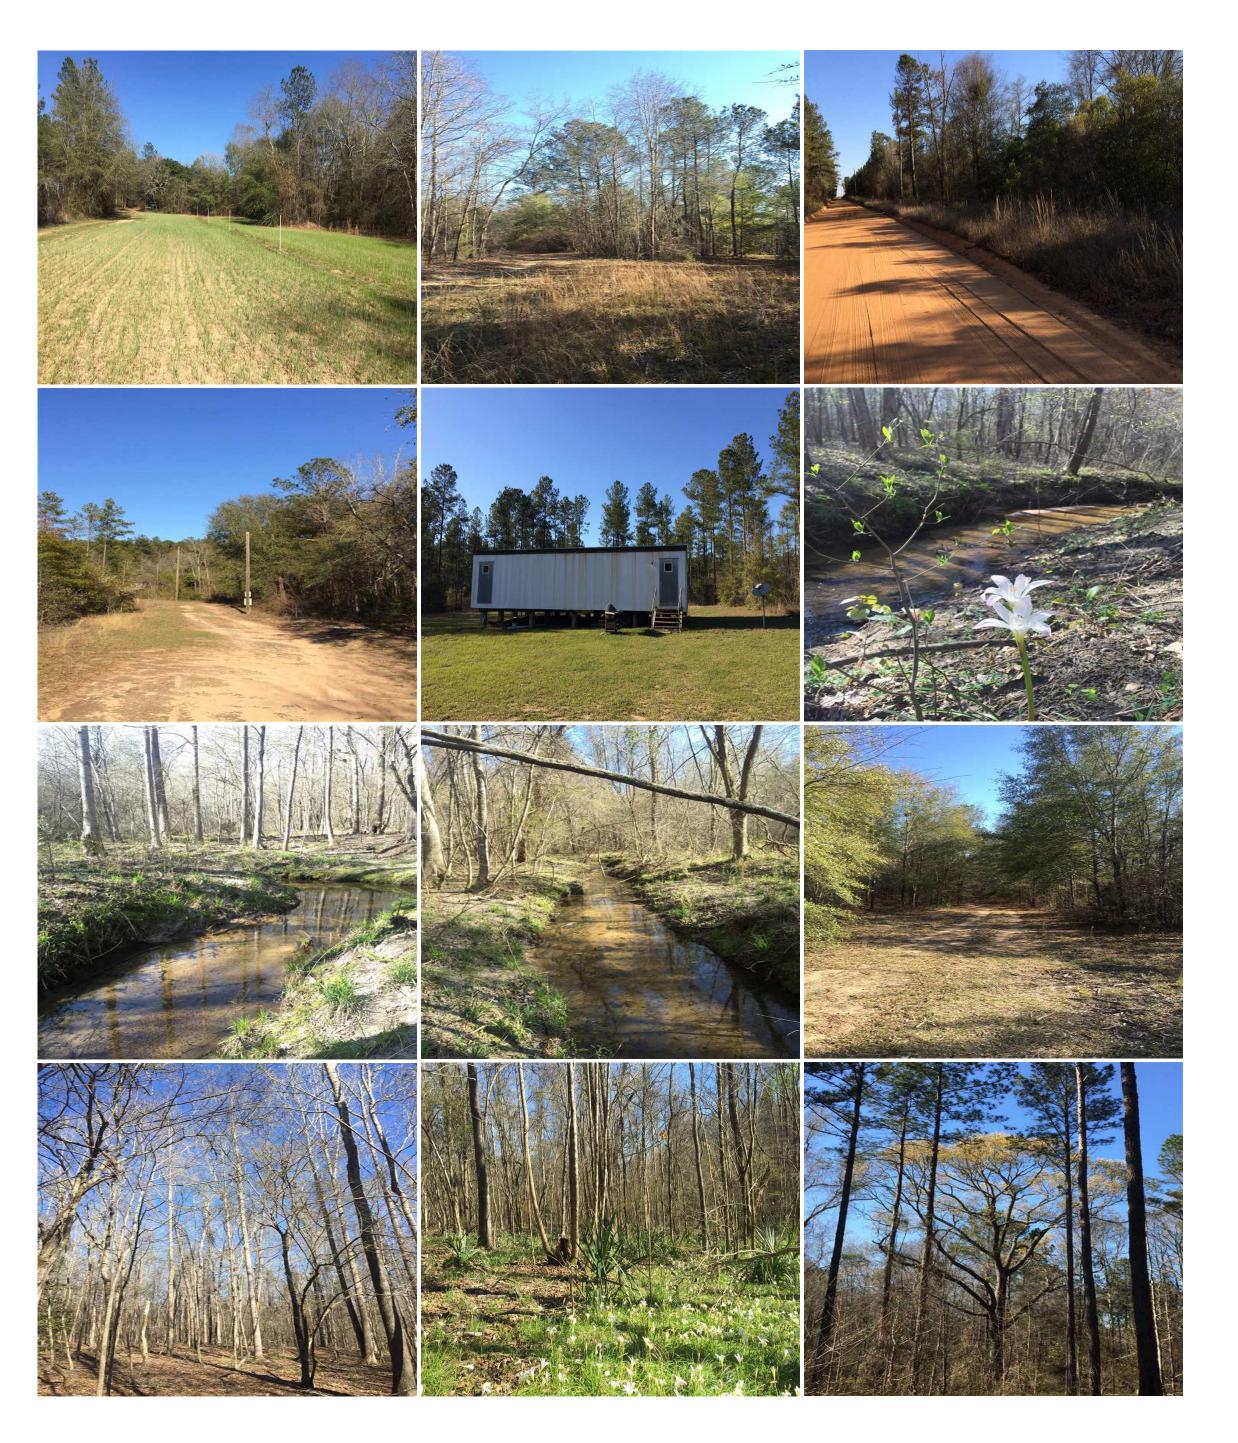

Features include:

- \* Located between Ellaville and Oglethorpe, just 30 min west of I-75 at Unadilla
- \* Excellent hunting tract loaded with turkey and big deer
- \* Office style mobile home with open floor space, bathroom, kitchen, gas stove, gas heat, and a/c
- \* Well, septic, and power
- \* Pole barn
- \* Established food plots
- \* Pine and hardwood mix including white oaks and 20+ year old planted pines that have been thinned
- \* Great interior road system and easy access
- \* Year round flowing creek that makes up the west boundary