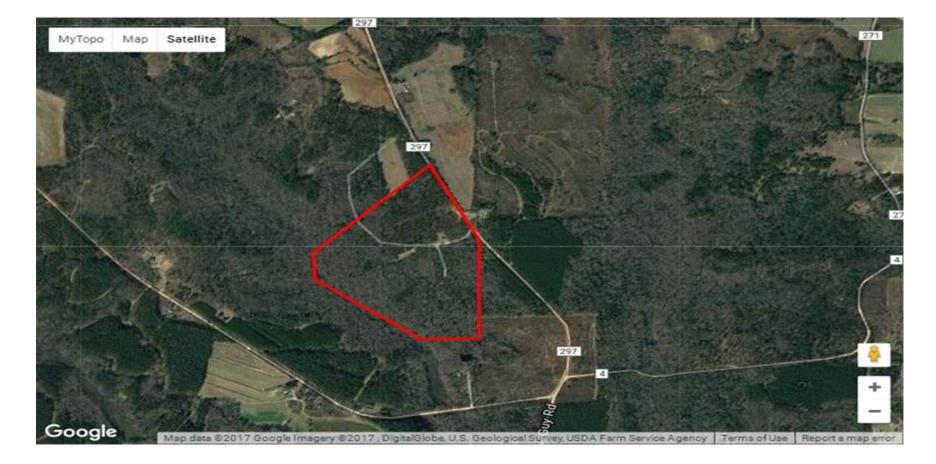

## **Exceptional small hunting tract with mobile** lodge in Macon County, GA

478-988-0039 MOPLegacyRealtyServices.com

Beautiful secluded hunting retreat located in Big Buck Country! There is also an additional 86 acre property close-by bordering the same creek that is also available.

Features include:

- \* Located between Ellaville and Oglethorpe, just 30 min west of I-75 at Unadilla
- \* Excellent hunting tract loaded with turkey and big deer
- \* Office style mobile home with open floor space, bathroom, kitchen, gas stove, gas heat, and a/c
- \* Well, septic, and power
- \* Pole barn
- \* Established food plots
- \* Pine and hardwood mix including white oaks and 20+ year old planted pines that have been thinned
- \* Great interior road system and easy access
- \* Year round flowing creek that makes up the west boundary

## **Property Details:**

Price : \$169,000 Acreage : 67.71 MOPLS ID : 30512 County : Macon Address : Fountainville Road Oglethorpe, GA, 18901

Scan the code above with your mobile device or click it to go directly to the Exceptional small hunting tract with mobile lodge in Macon County, GA