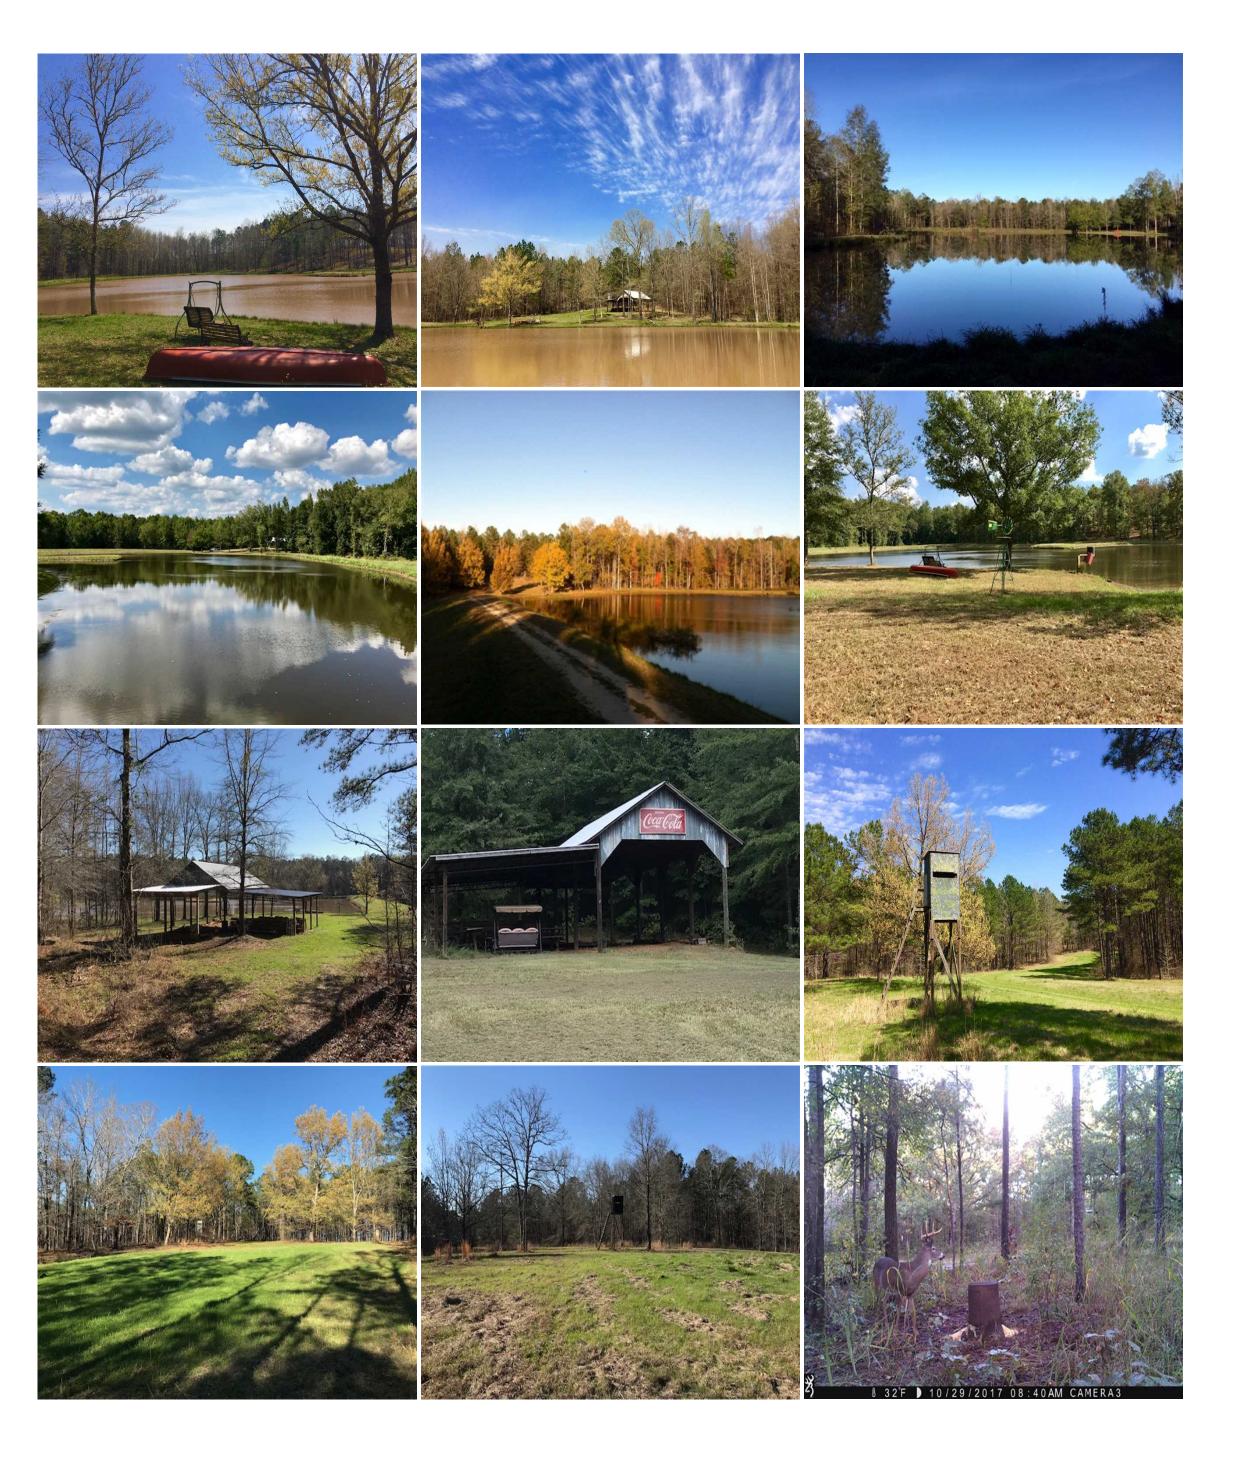

## Gorgeous lake tract with timber and abundant wildlife, Upson Co. GA

478-988-0039 MOPLegacyRealtyServices.com

This gorgeous and secluded 100 acre property offers plenty of recreational opportunities and would make a great family retreat or permanent home-place. The property is located approximately one hour south of Atlanta, and 45 min west of 1-75, Macon, and Warner Robins.

## Features Include:

- \*Paved road frontage that allows easy access into the property
- \*4-5 acre managed spring fed lake, stocked and ready for freshwater fishing
- \*Improved interior roads and several ATV trails
- \*Mature/merchantable pine and hardwood timber
- \*36x32 Cabin/house foundation already completed, and sits overlooking the lake
- \*6? well
- \*1568 sq ft open area barn/outbuilding
- \*Great wildlife and waterfowl habitat that provides excellent hunting
- \*Abundant wildlife including whitetail deer, turkey, duck, geese, and small game
- \*Established food plots and feeders
- \*Mount Carmel Rd, Culloden, GA 31016, Upson County