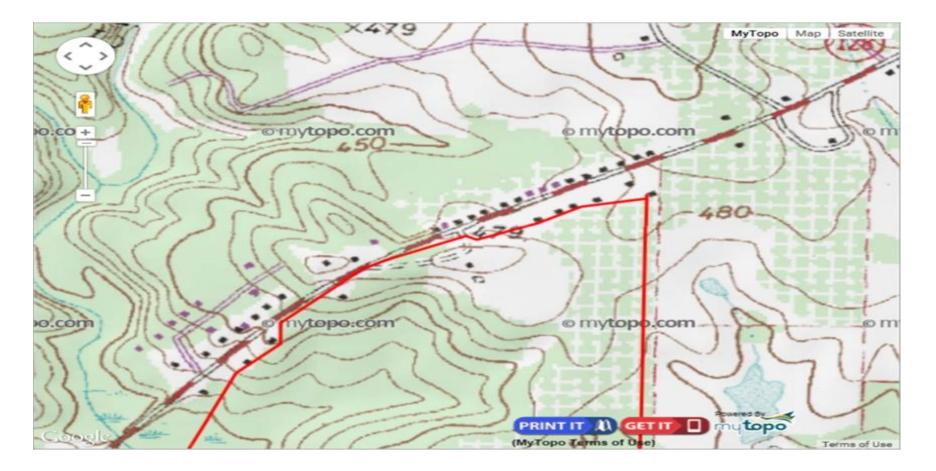

## Great family recreation/hunting tract with merchantable timber in Crawford County, GA.

478-988-0039 MOPLegacyRealtyServices.com

Very nice mixed use recreational and timberland tract containing 243 acres with merchantable timber including planted pine and natural hardwood. All property rights including water rights, mineral rights and gas and oil rights are included. A scenic perennial creek flow through this property that also includes a stocked two-acre pond for freshwater fishing. Numerous food plots with enclosed hunting stands provide comfortable hunting options. The property has an excellent population of white-tail deer, turkey, hogs, and small game. This tract is located a half-mile west of the City of Roberta on Hwy 128. All utilities are available including water and sewer. Property has a nice 1000 sq. ft. 2 bedroom plus 2 bath modular home, a separate bunk house with half-bath, and 30×60 metal building. The property has been meticulously maintained and has a good internal road system that also makes for great ATV, equestrian, hiking, and mountain biking trails. The planted pine timber is merchantable and has been thinned once.

## **Property Details:**

Price : \$559,000 Acreage : 243.00 **MOPLS ID : 4994** County : Crawford Address : Highway 128 , California,

Scan the code above with your mobile device or click it to go directly to the Great family recreation/hunting tract with merchantable timber in Crawford County, GA.