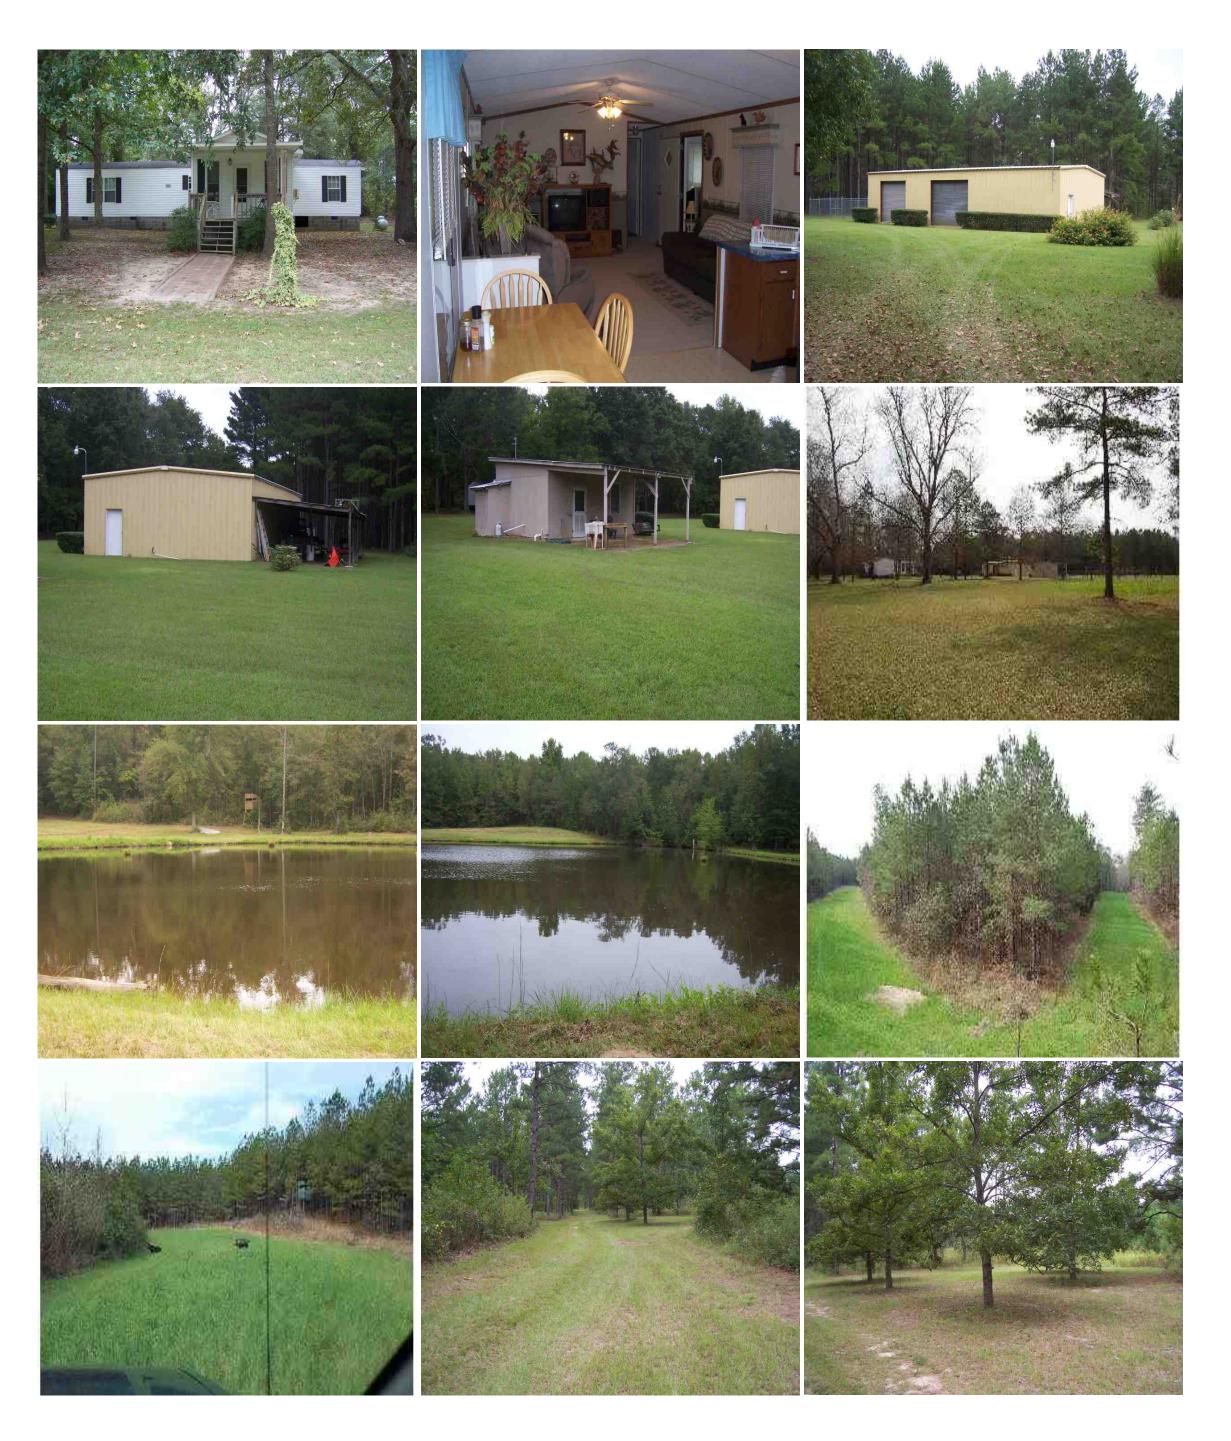

## Great family recreation/hunting tract with merchantable timber in Crawford County, GA.

478-988-0039 MOPLegacyRealtyServices.com

Very nice mixed use recreational and timberland tract containing 243 acres with merchantable timber including planted pine and natural hardwood. All property rights including water rights, mineral rights and gas and oil rights are included. A scenic perennial creek flow through this property that also includes a stocked two-acre pond for freshwater fishing. Numerous food plots with enclosed hunting stands provide comfortable hunting options. The property has an excellent population of white-tail deer, turkey, hogs, and small game. This tract is located a half-mile west of the City of Roberta on Hwy 128. All utilities are available including water and sewer. Property has a nice 1000 sq. ft. 2 bedroom plus 2 bath modular home, a separate bunk house with half-bath, and 30×60 metal building. The property has been meticulously maintained and has a good internal road system that also makes for great ATV, equestrian, hiking, and mountain biking trails. The planted pine timber is merchantable and has been thinned once.