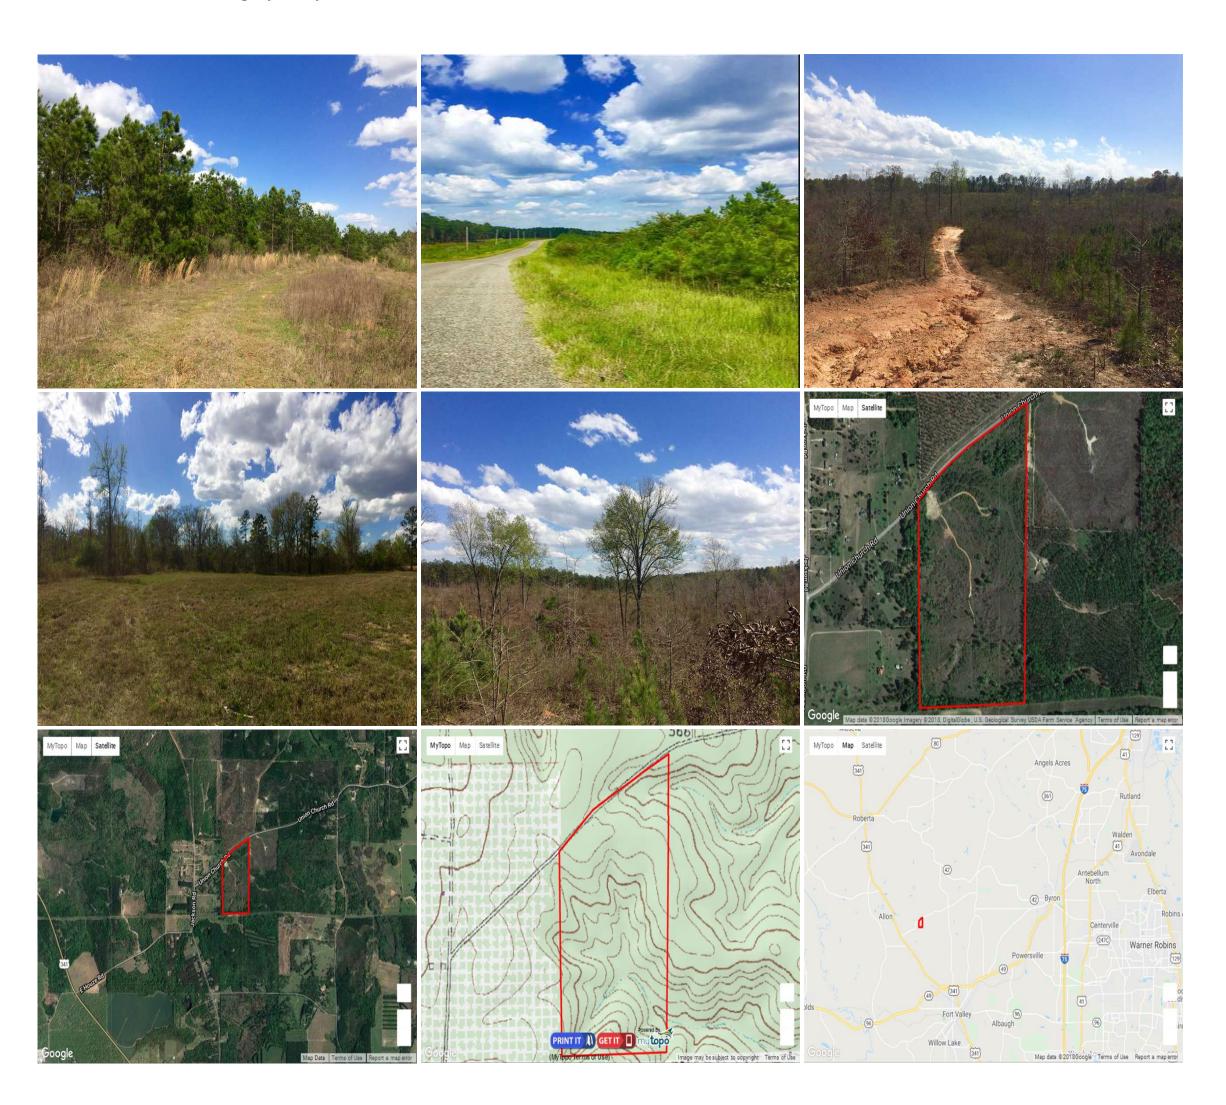

## **Great recreational tract with home site in Crawford County, GA**

478-988-0039 MOPLegacyRealtyServices.com

This 78 acre property is located in Crawford County between Fort Valley and Roberta with close access to I-75. Good pine regeneration that could be released for optimal growth with herbicide application. The surrounding areas consist of farmland, peach and pecan orchards, and large wooded land tracts.

## Features Include:

- \* 77.98 acres Union Church Rd, Fort Valley, GA 31030
- \* Excellent whitetail deer and turkey hunting
- \* Over 1700 ft. of paved road frontage that allows easy access into the property
- \* High elevation home-site with great views of the property
- \* Property consists mostly of regeneration pines and upland mix
- \* Interior roads, ATV trails, and equestrian trails
- \* Mixed use recreational, timberland

## **Property Details:**

Price: \$136,500 Acreage: 77.98 MOPLS ID: 37731 County: Crawford

Address: Union Church Road Fort Valley, GA, 19734

Scan the code above with your mobile device or click it to go directly to the Great recreational tract with home site in Crawford County, GA