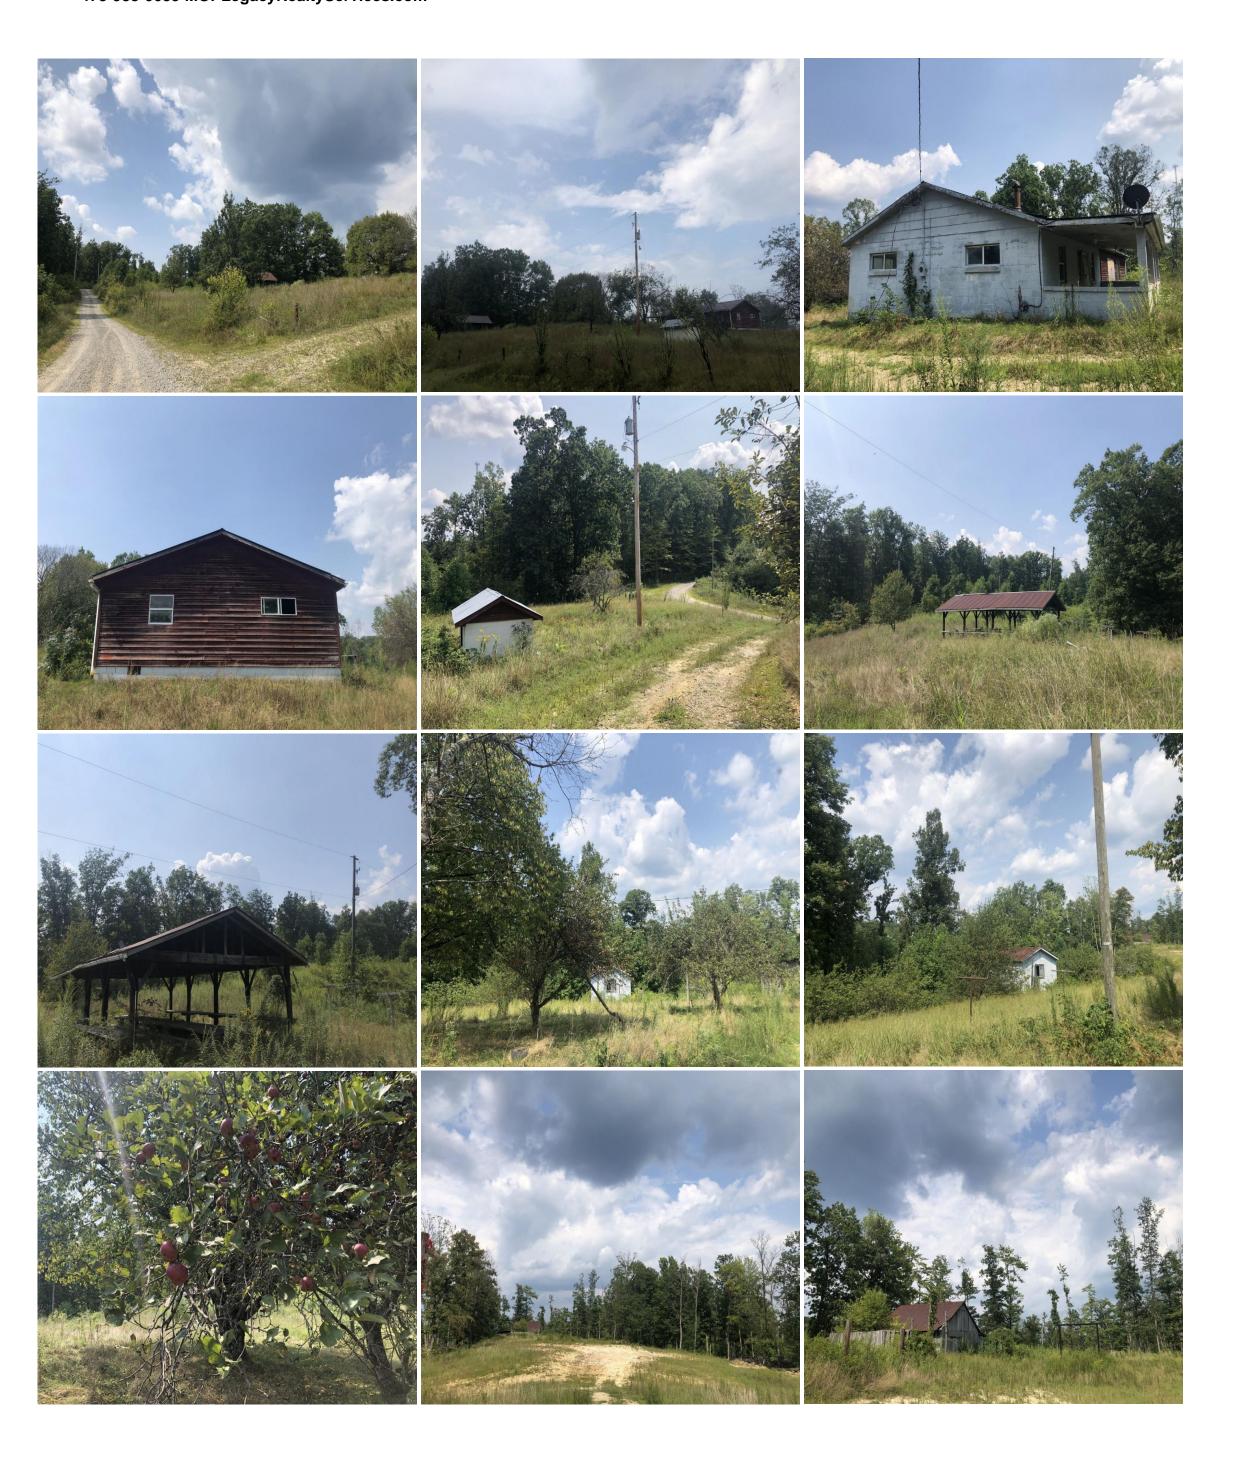

## **SOLD!! Homesite Hunting Combo!!**

478-988-0039 MOPLegacyRealtyServices.com

Here is an affordable small tract with a potential home-site in place and excellent gravel road frontage. Small fixer up camp house could be stripped and renovated. Current well in place on property. This property offers excellent recreational/hunting opportunities for whitetail deer other small game.

## **Property Details:**

Price: \$157,999
Acreage: 119.00
MOPLS ID: 21621
County: Clay

Address: 4217 beechy ridge Clay, West Virginia,

Scan the code above with your mobile device or click it to go directly to the SOLD!! Homesite Hunting Combo!!