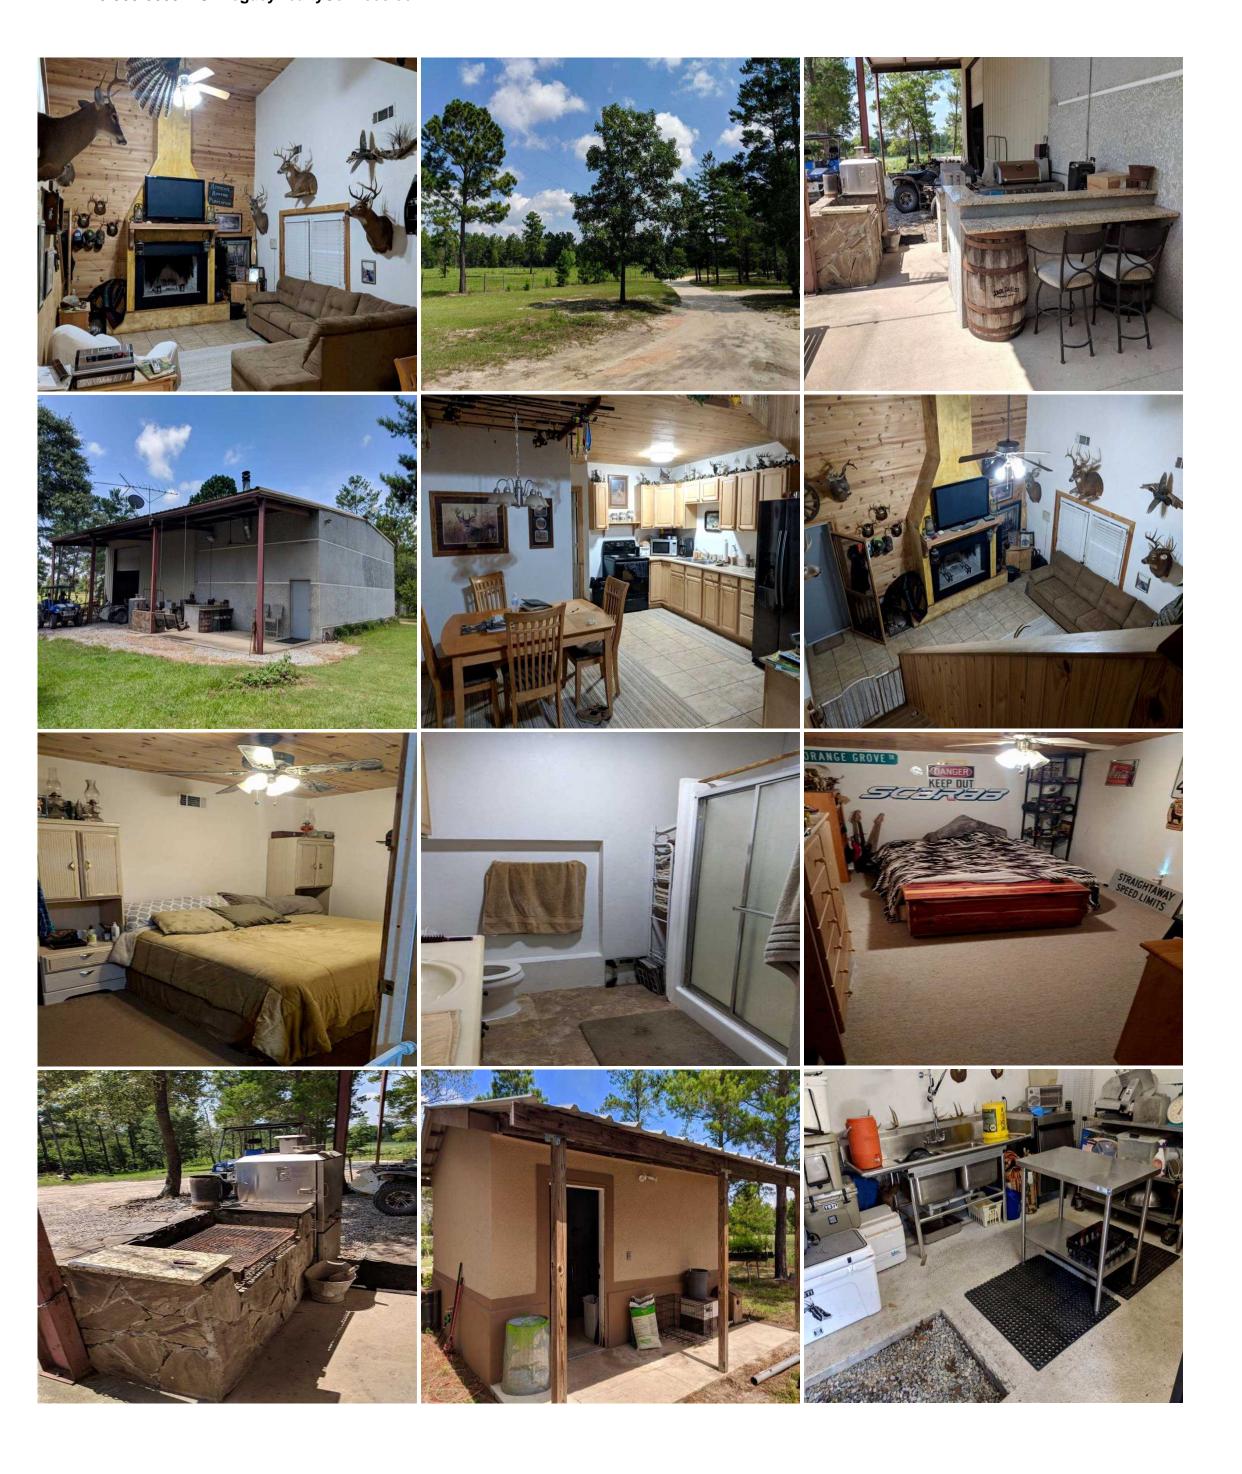

## Features Include:

- \* Rolling elevations with long vistas
- \* 2 steel bldgs, w/1200 Sq. Ft. Cabin built inside; 3 bdrms, 1 bath, central heat & air
- \* Fully equipped kitchen, dbl stainless fridge, fireplace.
- \* Well, power, septic, propane, 16 kw generator
- \* 20×20 carport
- \* Lawn sprinkler system & watering system for fruit and wildlife trees
- \* Deluxe meat processing outbuilding fully equipped
- \* 20×24 quail pen & chicken coop
- \* 7 acre pasture plus fence around 75% of property
- \* Small pecan grove, garden, vineyard, orchard
- \* 2 creeks plus springs; Spring Creek has fishing
- \* Miles of roads and trails
- \* Abundant deer, turkey, quail, dove, small game
- \* Food plots, dove fields; complete deer stand setup
- \* Assumable conservation use program for significant tax savings
- \*To schedule your showing, please contact Jarrett Lastinger, agent at 478-342-4133 or jlastinger@mossyoakproperties.com.