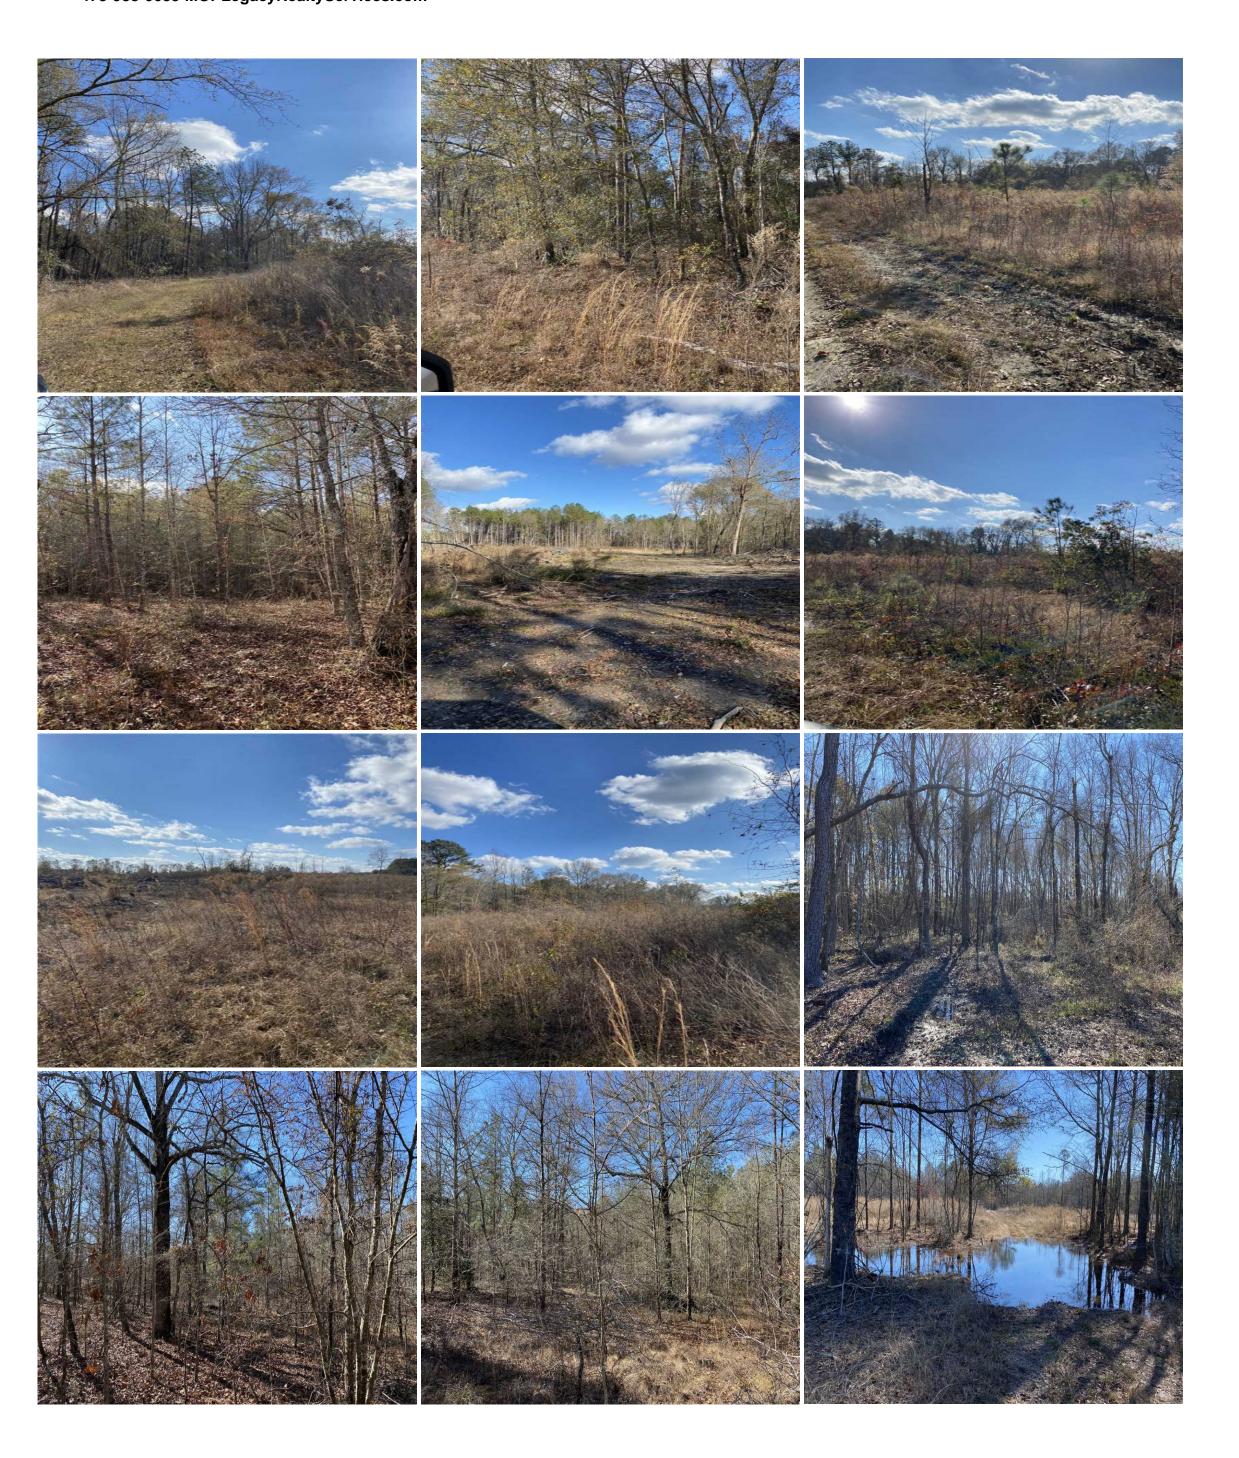

## **Prime Hunting and Recreational Tract**

This 95 acre property near Chester, GA offers excellent recreational and hunting opportunities. This part of Bleckley County has lots of agricultural farms and trophy bucks. Located only 10 mins from I-16, you are only 15 minutes to Cochran and 25 minutes to Dublin.

Features Include:

- \* +/- 95 acre property, Chester, GA 31022, Bleckley County, GA
- \* Has approx 3 areas cleaned for food plots
- \* Excellent hunting for whitetail deer, turkey, and small game
- \* Interior Road to access back of the property, ATV trails and hiking trails
- \* Electricity available along the road frontage
- \* Owner will possibly divide into 2 tracts
- \* Land Management and Forestry services available
- \* Property has mineral rights, water rights, and oil and gas rights