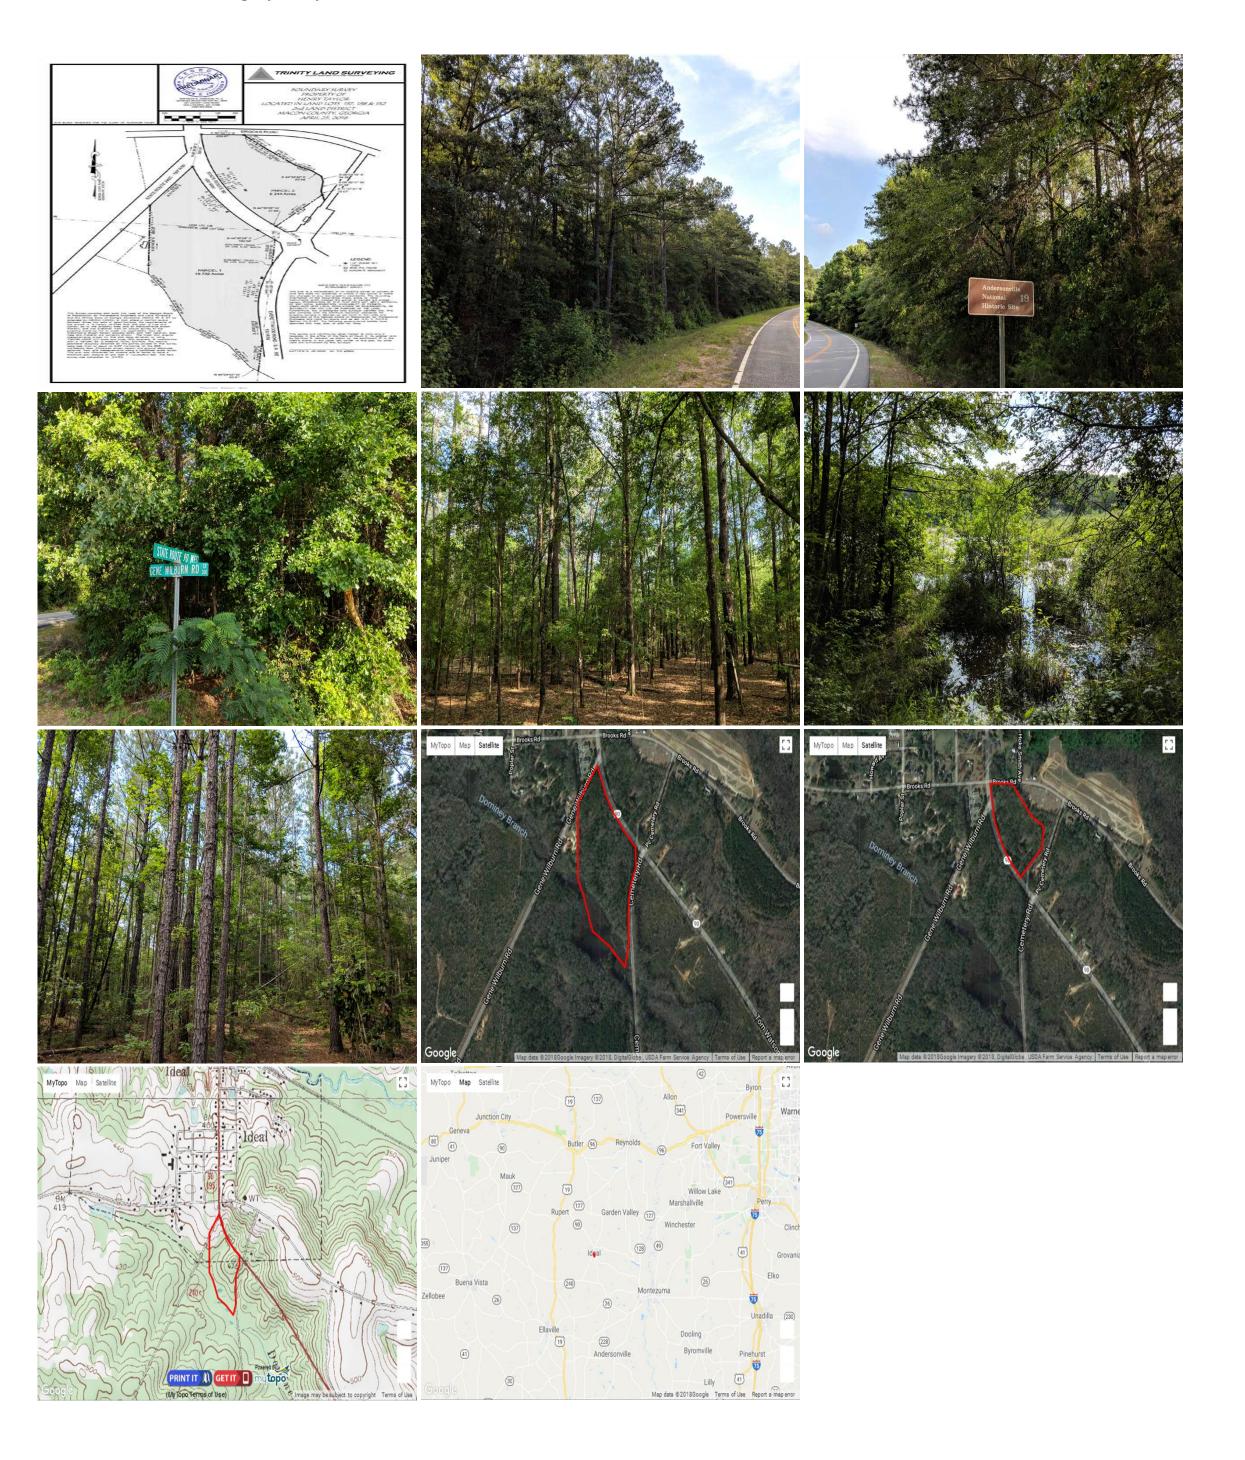

## Wooded investment property located in Ideal, Macon Co., GA

478-988-0039 MOPLegacyRealtyServices.com

Small, affordable, investment tract that is made up of two parcels divided by Hwy 90 located in Ideal, GA.

## Features Include:

- \* 28 acre property, Ideal, GA 31041, Macon County
- \* Zoned residential
- \* Located on the south edge of town
- \* South boundary is the center run of Dominey Creek
- \* Freshwater fishing at the pond that Dominey Creek runs through
- \* Whitetail deer, and waterfowl habitat
- \* Mixed use recreational, timberland
- \* The north parcel has road frontage on Hwy 90 and Brooks Rd.
- \* The south parcel has road frontage on Hwy 90, Gene Wilburn Rd, and Everett Wood Rd.