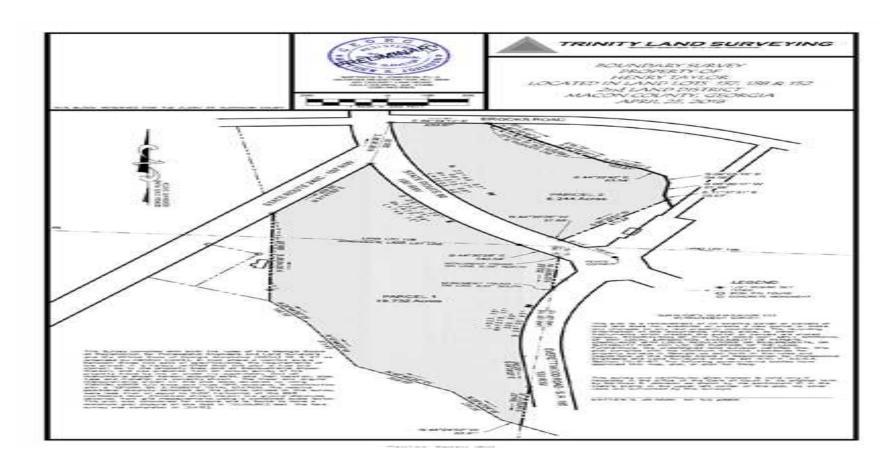

## Wooded investment property located in Ideal, Macon Co., GA

478-988-0039 MOPLegacyRealtyServices.com

Small, affordable, investment tract that is made up of two parcels divided by Hwy 90 located in Ideal, GA.

## Features Include:

- \* 28 acre property, Ideal, GA 31041, Macon County
- \* Zoned residential
- \* Located on the south edge of town
- \* South boundary is the center run of Dominey Creek
- \* Freshwater fishing at the pond that Dominey Creek runs through
- \* Whitetail deer, and waterfowl habitat
- \* Mixed use recreational, timberland
- \* The north parcel has road frontage on Hwy 90 and Brooks Rd.
- \* The south parcel has road frontage on Hwy 90, Gene Wilburn Rd, and Everett Wood Rd.