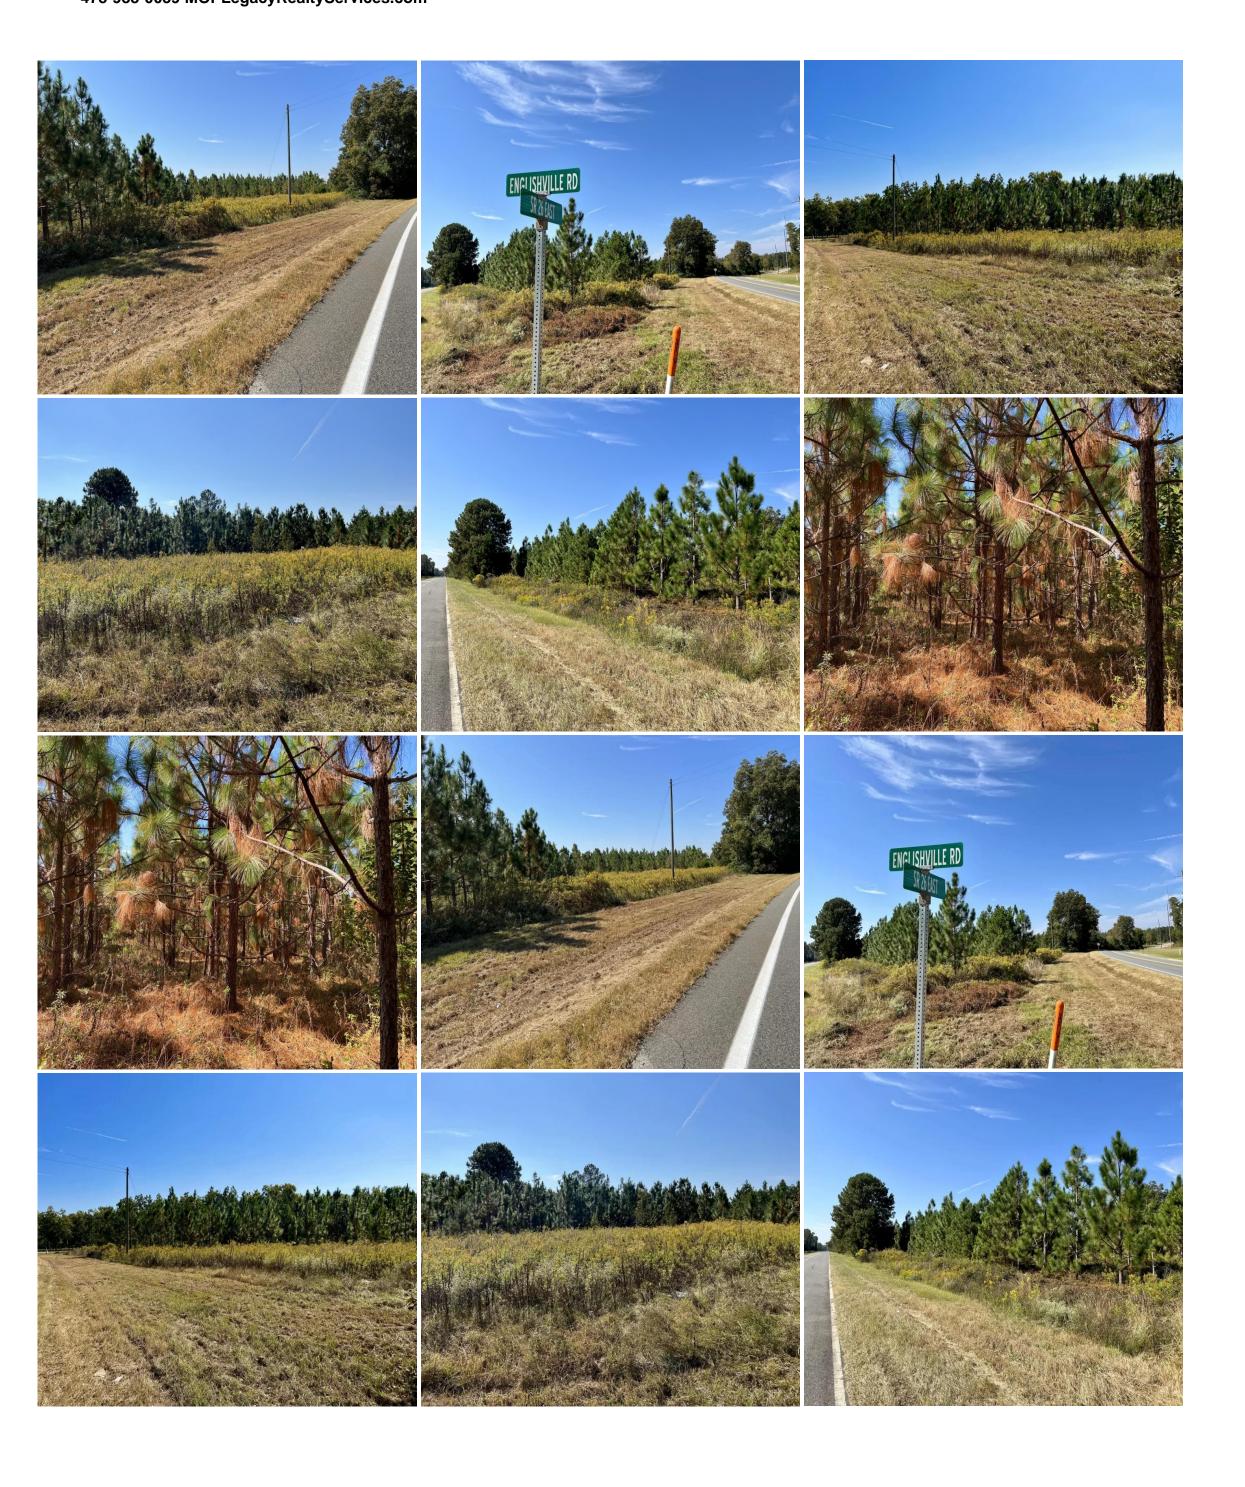

## **SOLD!!** Double Rd frontage, wooded home-site

Great wooded home-site with double paved rd frontage and close to town!

## Features Include:

- \* 12.66+/- acres, Oglethorpe GA 31068, Macon County, GA
- \* Approximately 900? of paved road frontage on Hwy 26
- \* Approximately 1100? of paved road frontage
- \* Planted 8 yr old Longleaf Pines