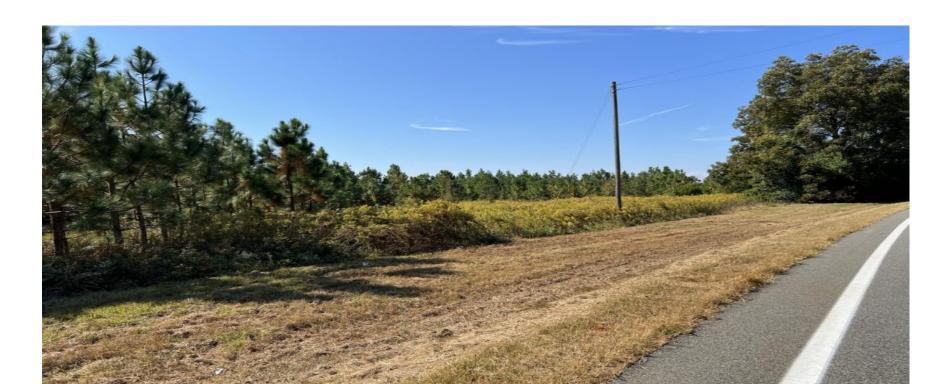

## **SOLD!!** Double Rd frontage, wooded home-site

Great wooded home-site with double paved rd frontage and close to town!

## Features Include:

- \* 12.66+/- acres, Oglethorpe GA 31068, Macon County, GA
- \* Approximately 900? of paved road frontage on Hwy 26
- \* Approximately 1100? of paved road frontage
- \* Planted 8 yr old Longleaf Pines