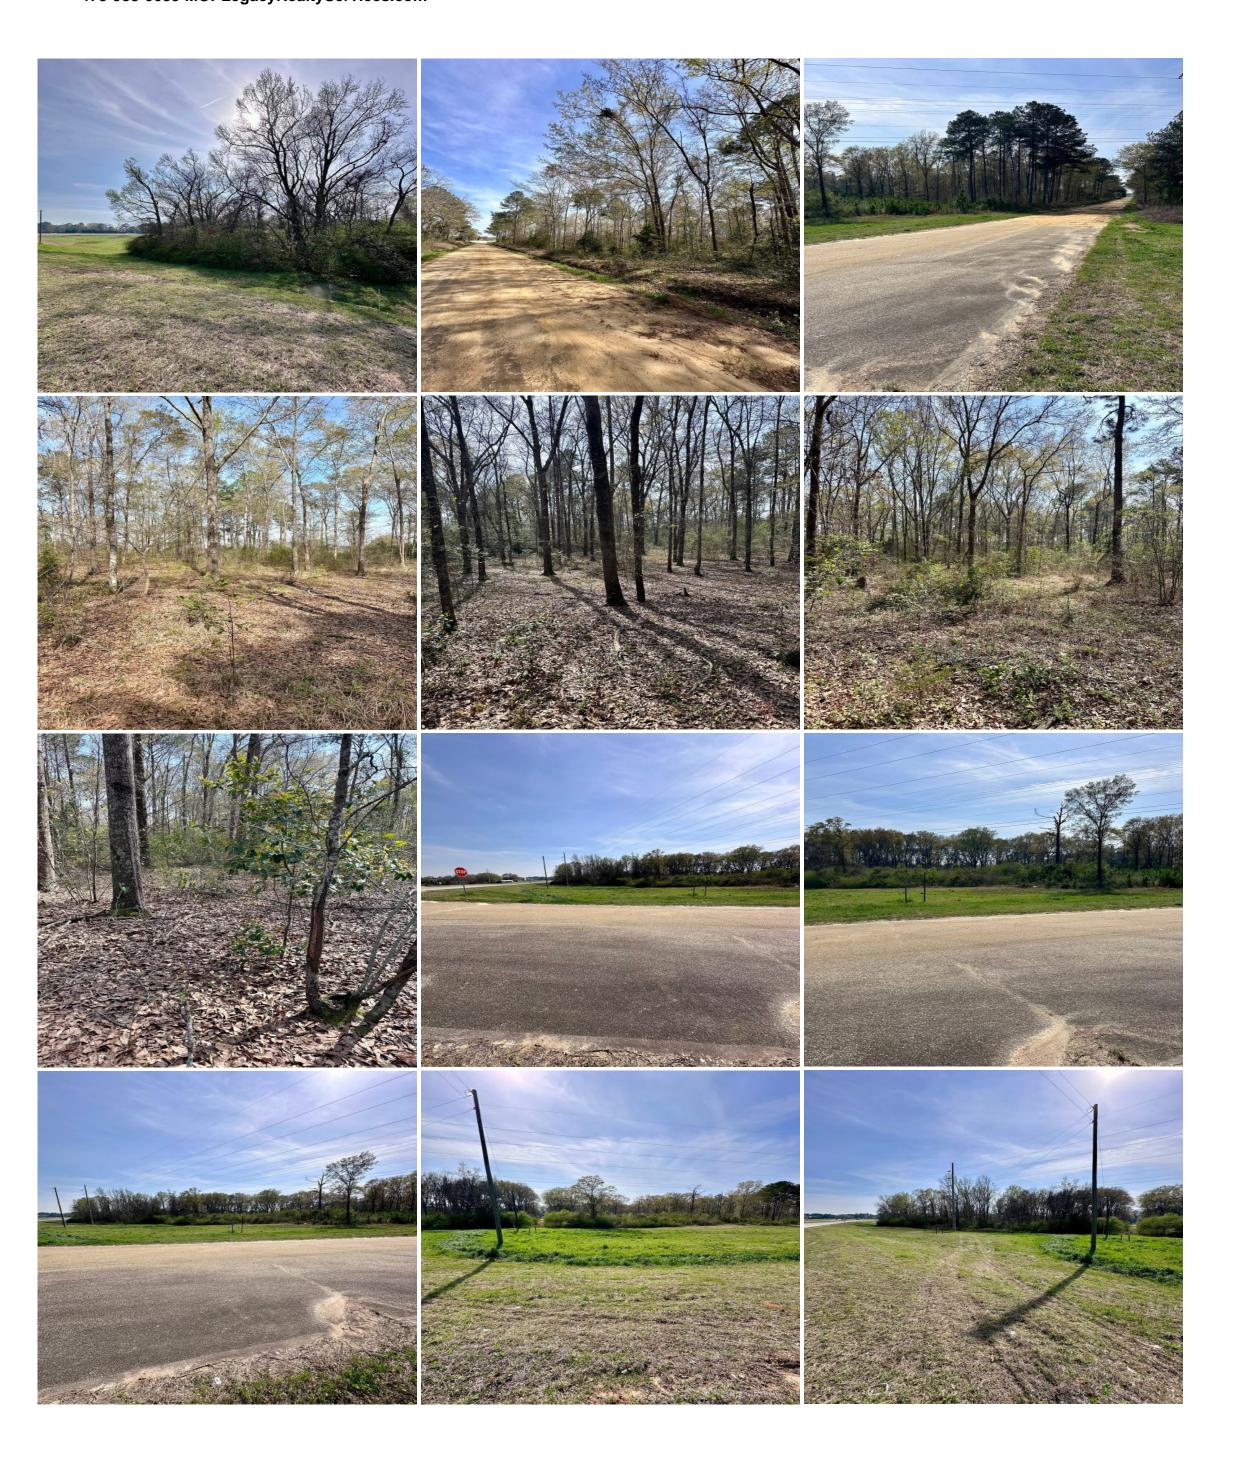

## 14.5 Acres Hawkinsville

478-988-0039 MOPLegacyRealtyServices.com

This Beautiful 14.5 acres consist of mostly mixed hardwoods and underbrush making it the perfect spot for a home or business. This property is approximately 30 minutes away from Warner Robins / Robins AFB, 20 Minutes from Perry, and just minutes outside of Hawkinsville giving convenient access to amenities.

Key Features Include:

Great spot for a home site or business

Utilities can be accessed from the power poles along the property

680'+/- of paved road frontage on Hwy 129, 228+/- of paved road frontage on Hwy 341, & 498'+/- of dirt road frontage allowing plenty of easy access