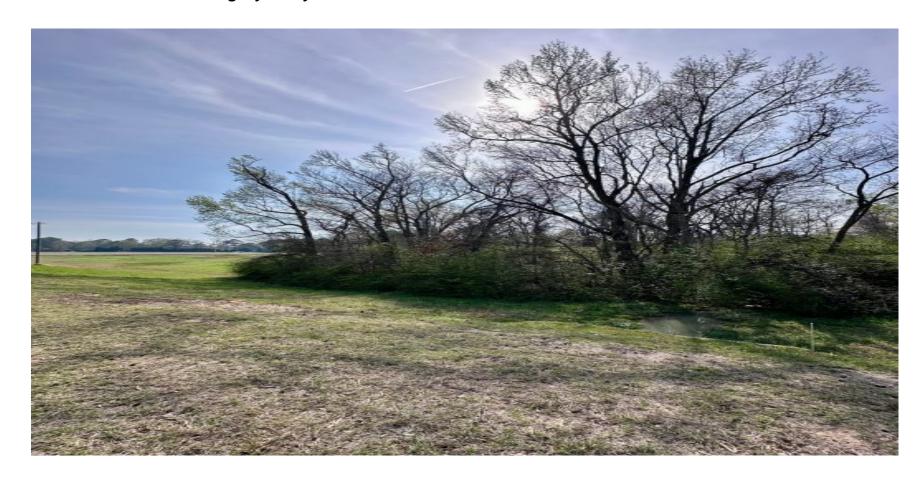

## 14.5 Acres Hawkinsville

478-988-0039 MOPLegacyRealtyServices.com

This Beautiful 14.5 acres consist of mostly mixed hardwoods and underbrush making it the perfect spot for a home or business. This property is approximately 30 minutes away from Warner Robins / Robins AFB, 20 Minutes from Perry, and just minutes outside of Hawkinsville giving convenient access to amenities.

Key Features Include:

Great spot for a home site or business

Utilities can be accessed from the power poles along the property

680'+/- of paved road frontage on Hwy 129, 228+/- of paved road frontage on Hwy 341, & 498'+/- of dirt road frontage allowing plenty of easy access