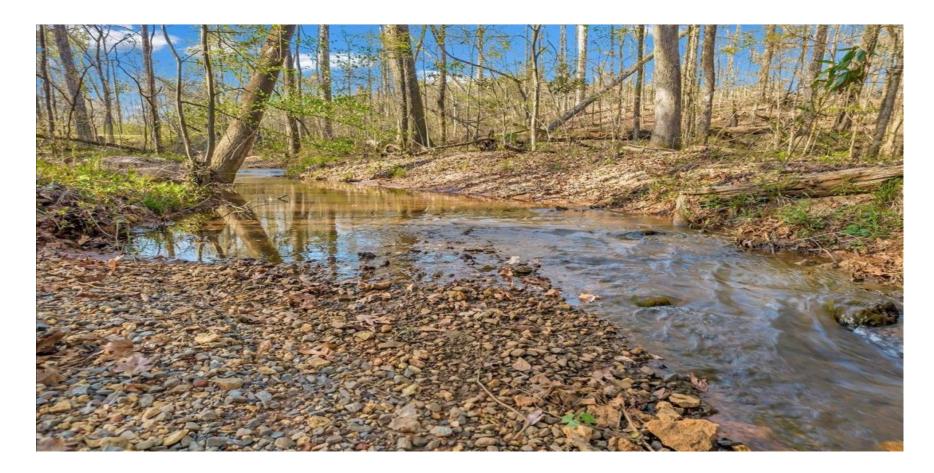

Features include:\* 297.91 +/- acres, Elko, Houston County, GA\* Frontage on 3 roads with approx 3k' of frontage on Hwy 26 that makes the south boundary, approx 1200? of frontage on Brown Hill Rd on the west boundary, and approx 592? of frontage on Flournoy Rd on the north boundary.\* Miles of interior roads and atv trails\* Over 2 miles of total frontage on multiple creeks, including approx 6900? of frontage on Catna Creek.\* Multiple springs and pond sites\* Acreage consists of: 110+/- ac 25+ yr old planted pines, 31 +/- ac 2 yr old planted loblolly pines, 36+/- ac clear cut, and remaining acreage consisting of hardwood bottoms/upland mix to include big mature white oaks\* The clearcut area could be replanted in pines, converted to pasture or farmland