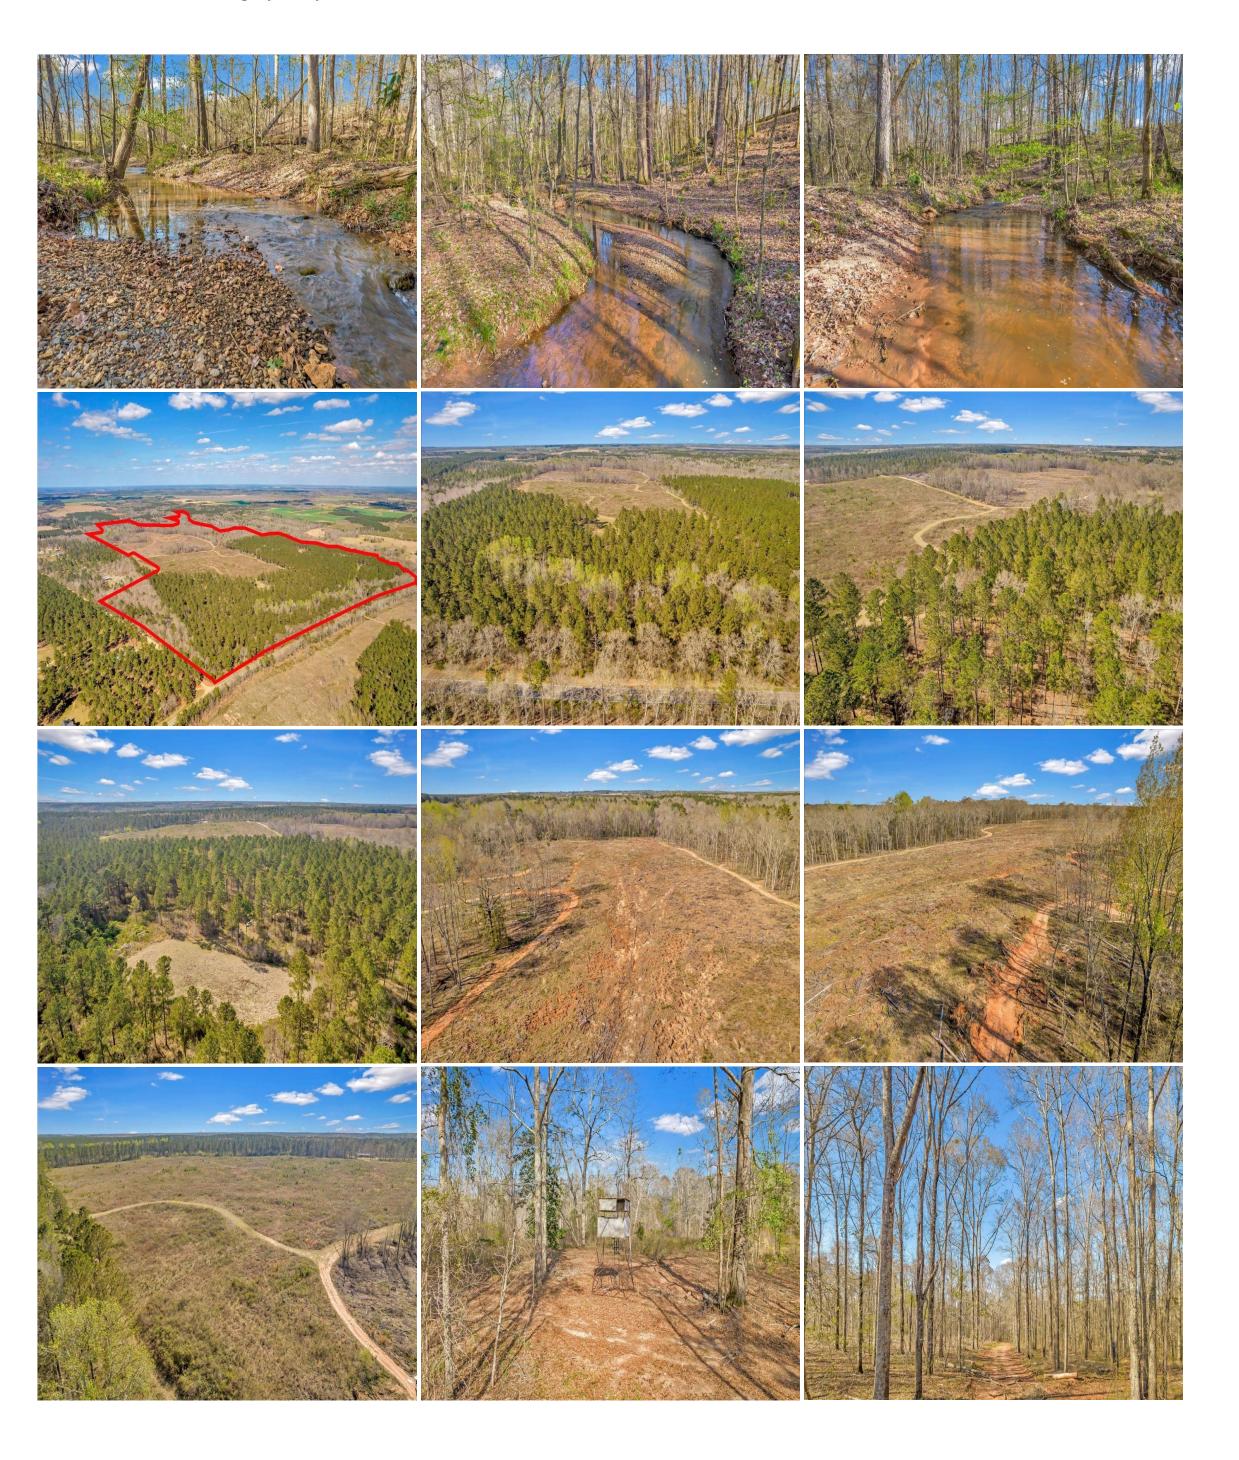

## **SOLD!! Beautiful Investment/Recreational Property**

478-988-0039 MOPLegacyRealtyServices.com

This very diverse 298 ac property has so much to offer to include future development potential, big pine and hardwood timber, frontage on 3 roads, multiple creeks, potential pond sites, beautiful rolling topography, excellent deer and turkey hunting. This property has been well managed and offers excellent wildlife habitat. Located in south Houston County near the Dooly County line, 20 min south of Perry, and approximately 10 min east of I-75.

Features include:\* 297.91 +/- acres, Elko, Houston County, GA\* Frontage on 3 roads with approx 3k' of frontage on Hwy 26 that makes the south boundary, approx 1200? of frontage on Brown Hill Rd on the west boundary, and approx 592? of frontage on Flournoy Rd on the north boundary.\* Miles of interior roads and atv trails\* Over 2 miles of total frontage on multiple creeks, including approx 6900? of frontage on Catna Creek.\* Multiple springs and pond sites\* Acreage consists of: 110+/- ac 25+ yr old planted pines, 31 +/- ac 2 yr old planted loblolly pines, 36+/- ac clear cut, and remaining acreage consisting of hardwood bottoms/upland mix to include big mature white oaks\* The clearcut area could be replanted in pines, converted to pasture or farmland