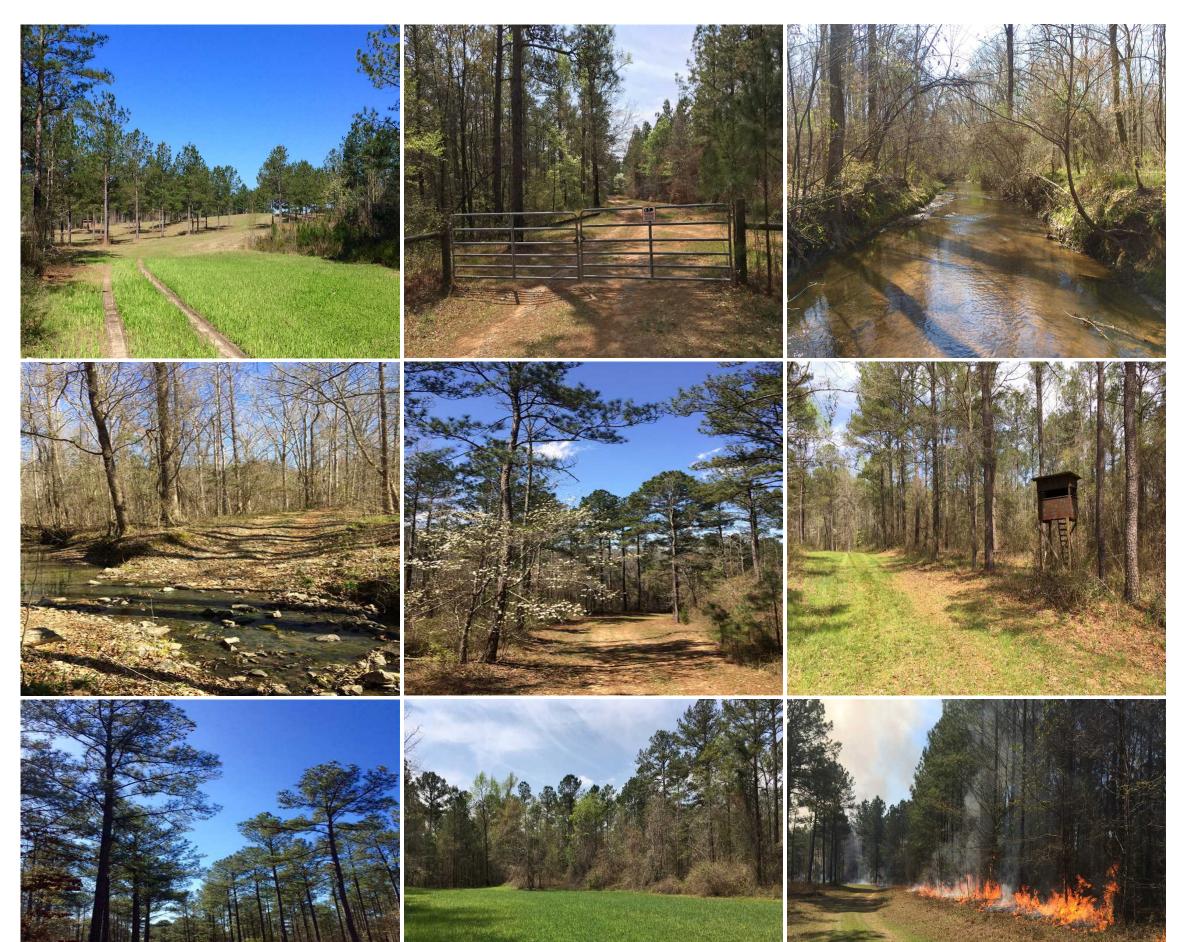

## Exceptional tract 20 mi. west of Macon in **Crawford Co. GA**

478-988-0039 MOPLegacyRealtyServices.com

Great 556 acre property for a cabin or home in the country, hunting and outdoor recreation, timberland investment, or conservation easement. Located in a nice rural neighborhood just 20 miles west of Macon between Lizella, GA and Roberta. Girl Scout Camp is next door neighbor on east side.

Features include:

- \*Good access with highway frontage on paved Girl Scout Camp Road just off US Hwy 80
- \*Bordered on south by Sweetwater Creek
- \*Excellent hunting for whitetail deer, turkey, hog, and small game
- \*Good roads and fire lines for miles of equestrian trails, hiking trails, and ATV trails
- \*Beautiful hardwood creek drains with large hardwoods
- \*388 acres of merchantable planted pine; balance in hardwoods, mixed pine/hardwood & open
- \*Timber cruised and appraised at \$512,000 in spring 2017
- \*Beautiful building site on one of highest hills in Crawford Co.