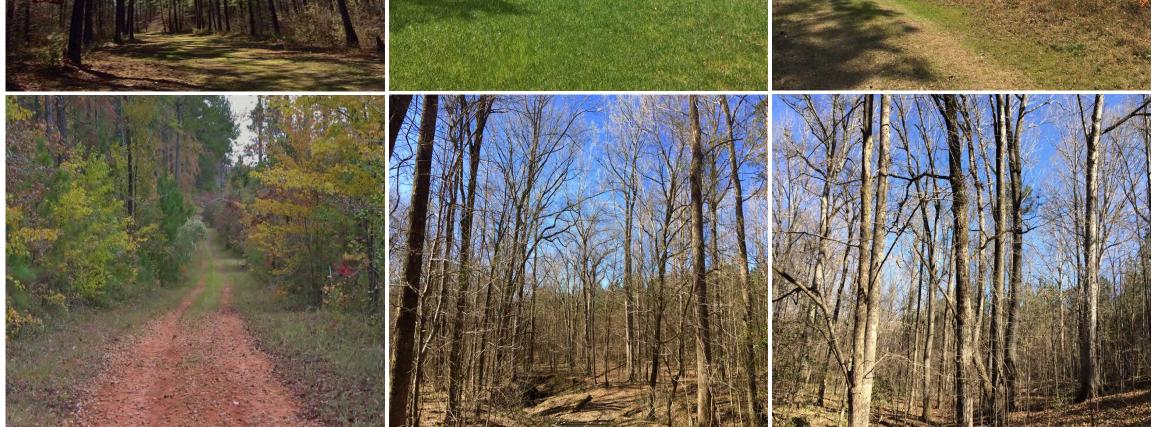

## Exceptional tract 20 mi. west of Macon in **Crawford Co. GA**

478-988-0039 MOPLegacyRealtyServices.com

Great 556 acre property for a cabin or home in the country, hunting and outdoor recreation, timberland investment, or conservation easement. Located in a nice rural neighborhood just 20 miles west of Macon between Lizella, GA and Roberta. Girl Scout Camp is next door neighbor on east side.

Features include:

- \*Good access with highway frontage on paved Girl Scout Camp Road just off US Hwy 80
- \*Bordered on south by Sweetwater Creek
- \*Excellent hunting for whitetail deer, turkey, hog, and small game
- \*Good roads and fire lines for miles of equestrian trails, hiking trails, and ATV trails
- \*Beautiful hardwood creek drains with large hardwoods
- \*388 acres of merchantable planted pine; balance in hardwoods, mixed pine/hardwood & open
- \*Timber cruised and appraised at \$512,000 in spring 2017
- \*Beautiful building site on one of highest hills in Crawford Co.