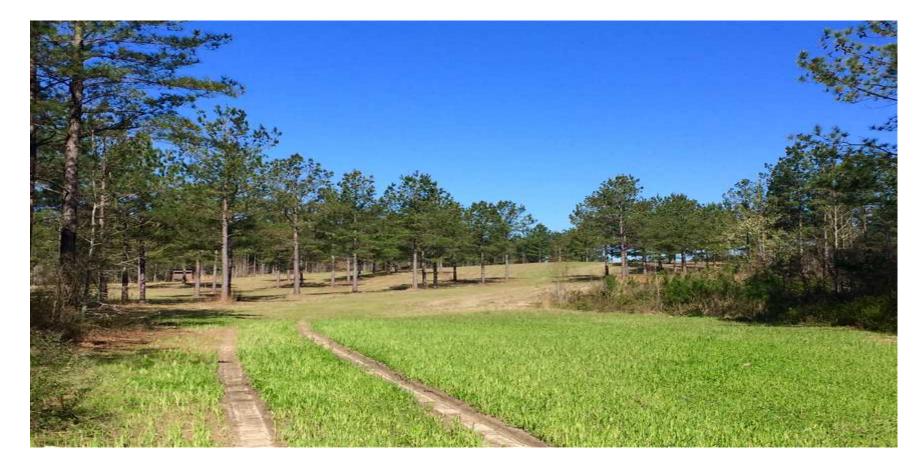

## Exceptional tract 20 mi. west of Macon in **Crawford Co. GA**

478-988-0039 MOPLegacyRealtyServices.com

Great 556 acre property for a cabin or home in the country, hunting and outdoor recreation, timberland investment, or conservation easement. Located in a nice rural neighborhood just 20 miles west of Macon between Lizella, GA and Roberta. Girl Scout Camp is next door neighbor on east side.

Features include:

- \*Good access with highway frontage on paved Girl Scout Camp Road just off US Hwy 80
- \*Bordered on south by Sweetwater Creek
- \*Excellent hunting for whitetail deer, turkey, hog, and small game
- \*Good roads and fire lines for miles of equestrian trails, hiking trails, and ATV trails
- \*Beautiful hardwood creek drains with large hardwoods
- \*388 acres of merchantable planted pine; balance in hardwoods, mixed pine/hardwood & open
- \*Timber cruised and appraised at \$512,000 in spring 2017
- \*Beautiful building site on one of highest hills in Crawford Co.