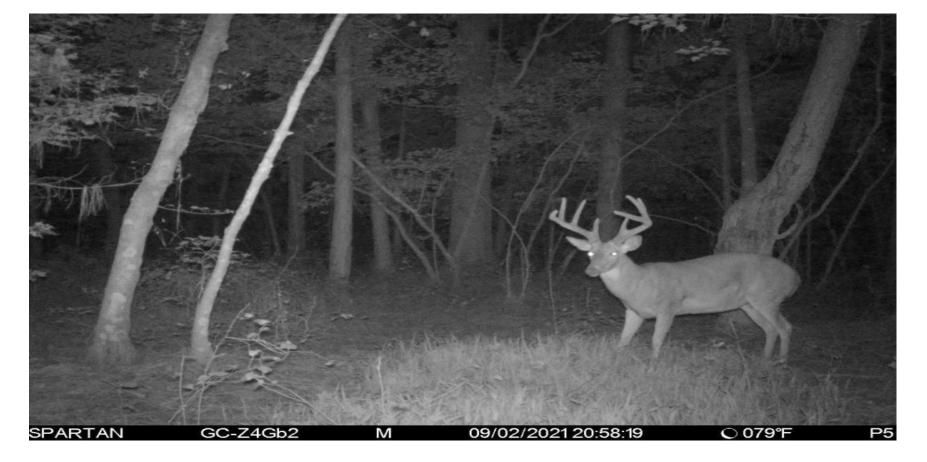

- \* Year round flowing creek
- \* Over 3100? of dirt road frontage, electricity can be obtained from this road.
- \* Excellent hunting for big whitetail deer, turkey, small game, and hogs. Areas of waterfowl habitat with enhancement potential.
- \* Pond-site for future pond construction
- \* Great for ATV trails/equestrian trails