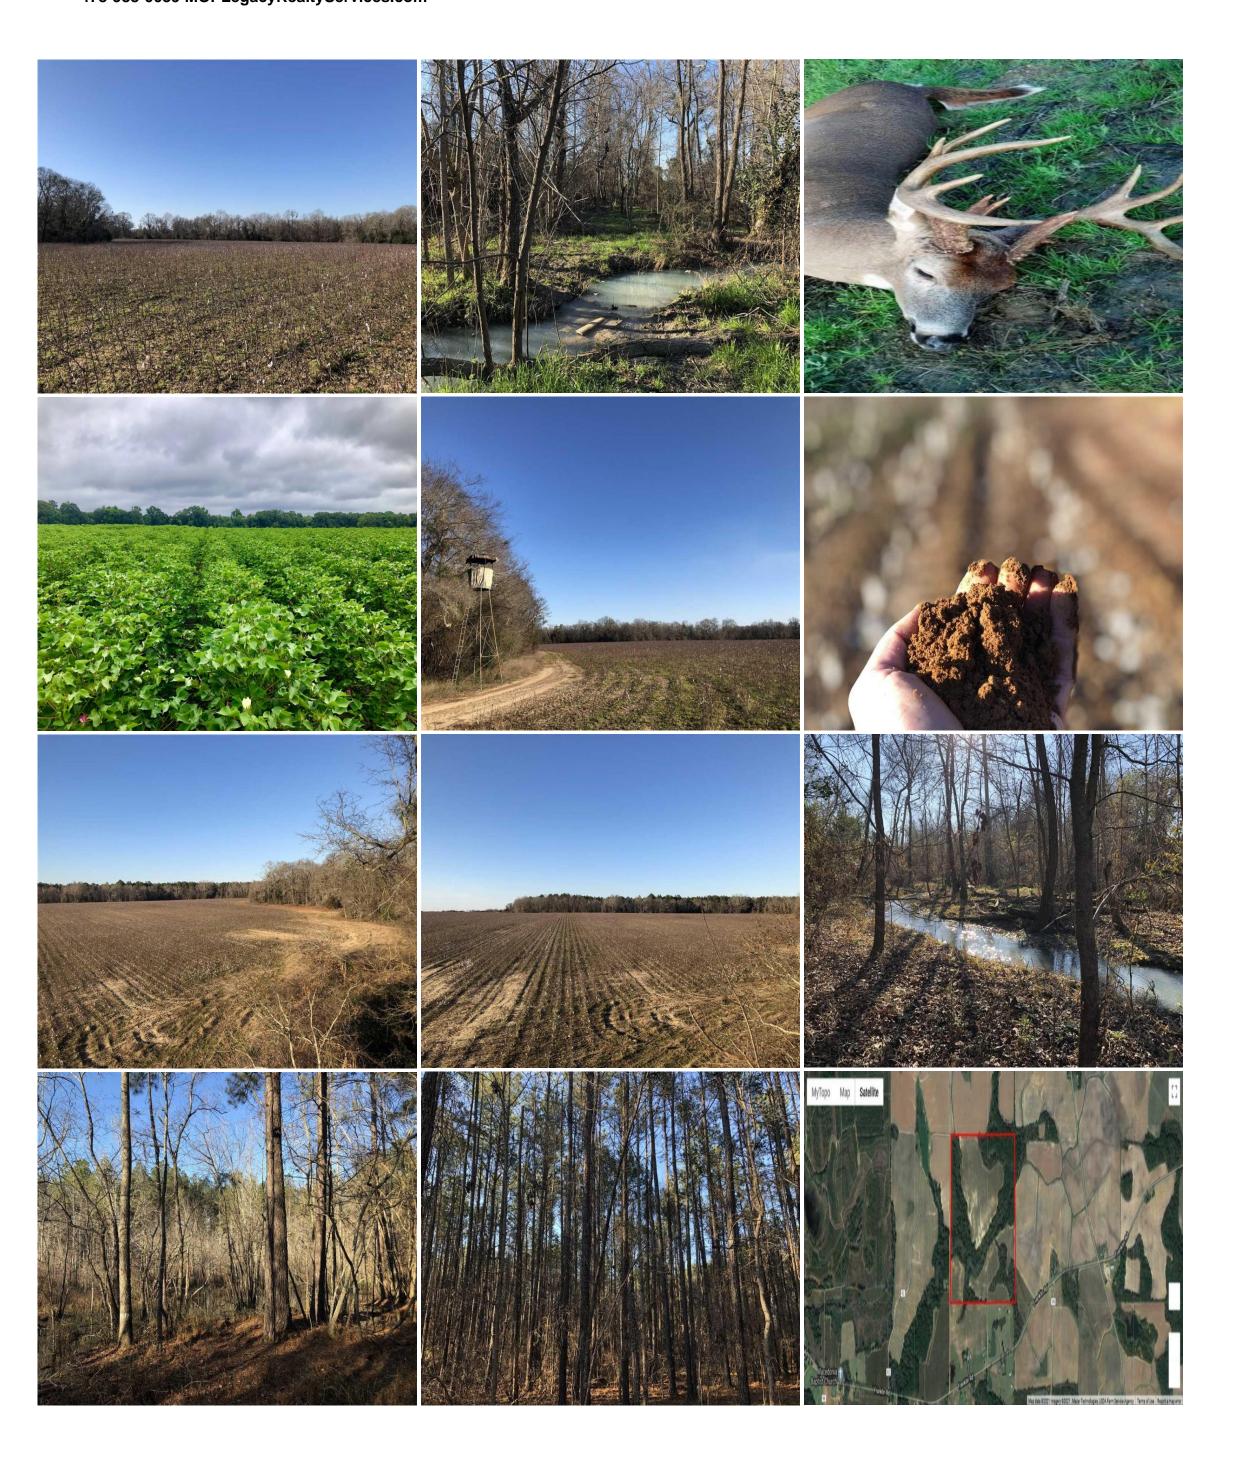

## SOLD!! Farmland, woods, big deer, & creek!

This 220 acre property offers many opportunities to include farming, a recreational getaway, a permanent home-place, or a long term investment. Situated in the bread basket area of Dooly County that is well known for agriculture production and quality deer hunting, this property offers seclusion, diversity, and immediate income. Located less than 15 min west of Vienna and I-75, approx 10 min east of Lake Blackshear, 40 min SW of Perry, and 30 min east of Americus.

Features Include:

\* 219.5 +/- acres, Otto Rd. Vienna, GA 31092

\* Approx 111 acres of tillable farmland with productive soils that qualifies for the CRP program. Other options for this acreage would be crop leasing, longleaf pine establishment, and orchard potential. The remaining acreage is wooded.

- \* Year round flowing creek
- \* Over 3100? of dirt road frontage, electricity can be obtained from this road.
- \* Excellent hunting for big whitetail deer, turkey, small game, and hogs. Areas of waterfowl habitat with enhancement potential.
- \* Pond-site for future pond construction
- \* Great for ATV trails/equestrian trails