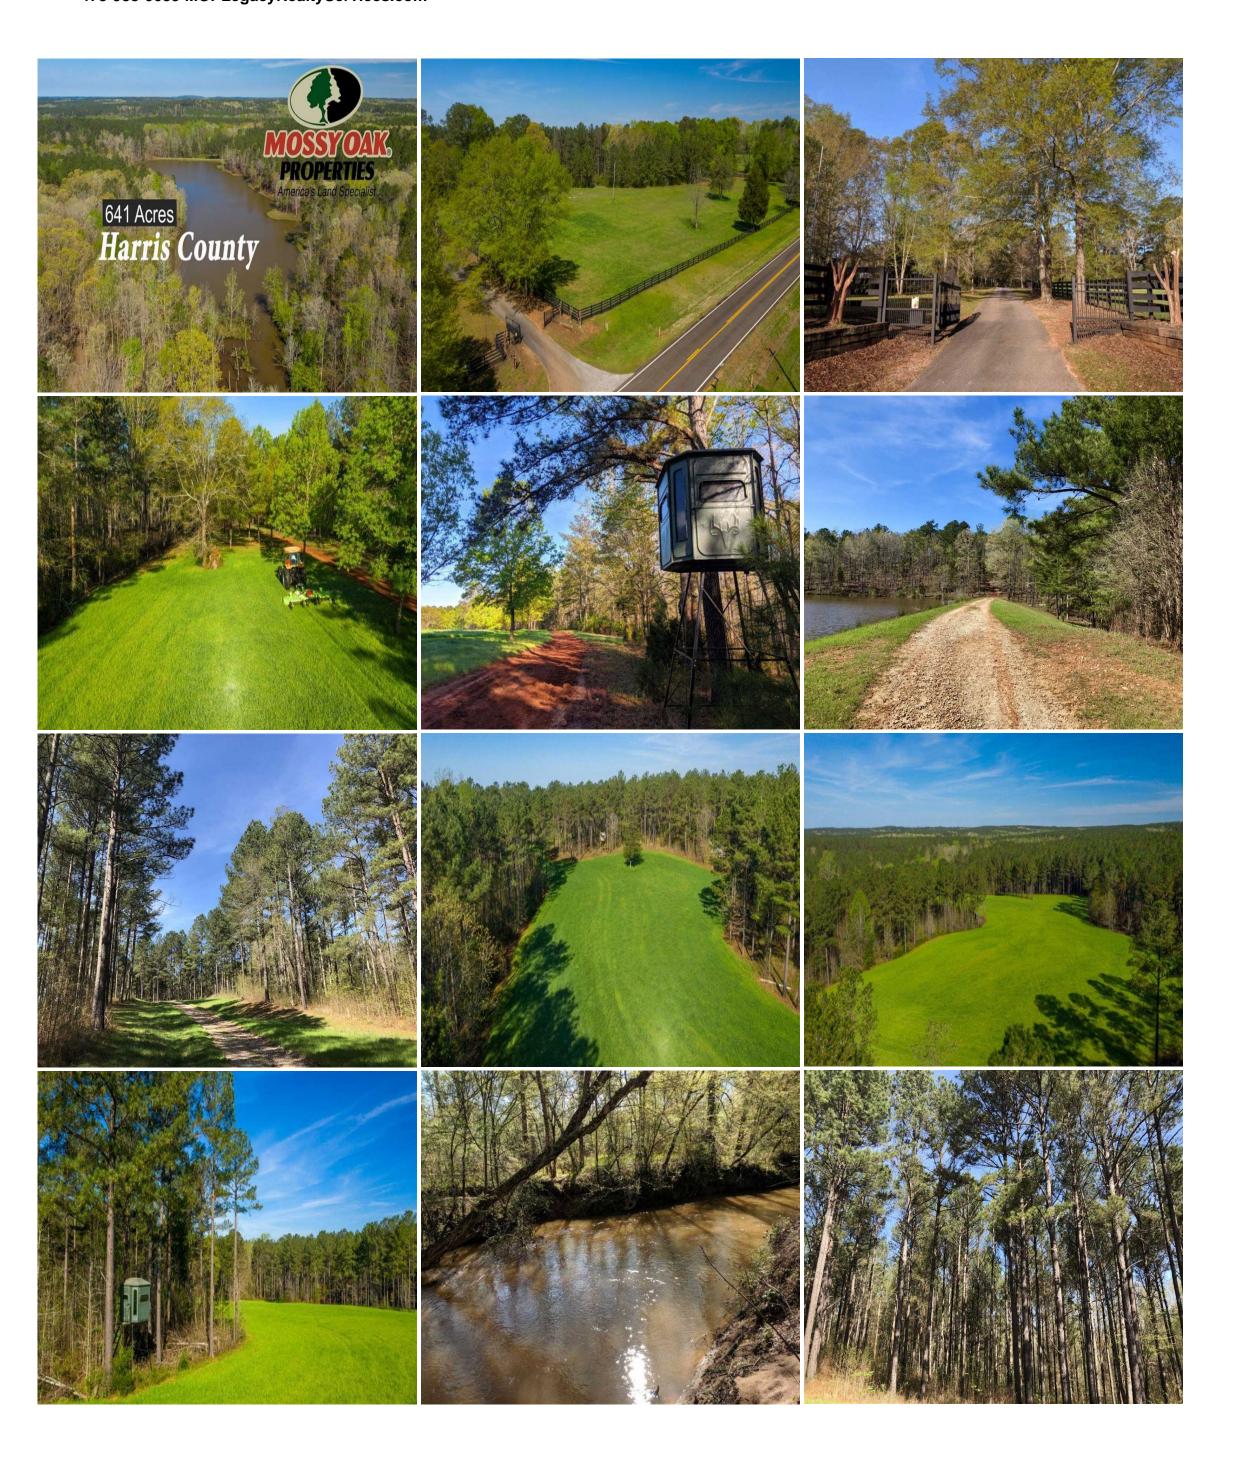

## **Hunting Plantation w 10 ac Lake!**

478-988-0039 MOPLegacyRealtyServices.com

This gorgeous turn-key hunting plantation is a rare and unique opportunity with all that it has to offer, including it's very desirable location. The timber, land, lake, and wildlife have been extensively managed for years, making it one of the finest recreational properties available in this part of Georgia. Whether you are looking for a corporate retreat, family getaway, or permanent home-place, this property will not disappoint. Located 2.5 miles from the nearest on ramp of I-185 between West Point and Hamilton, approx 30 min north of Columbus, 1 hr from Atlanta airport, and less than 20 min from Pine Mountain and Callaway Gardens. \*\*Please check out our video link!!\*\*

## Features Include:

- \* 641 acre property, West Point, GA 31833, Harris County
- \* Gated entrance and over 1900? of paved road frontage that allows easy access into property
- \* 10 acre lake with siphon system, stocked with bass and bream
- \* 2777 Sq. Ft. house built in 1952, comes fully furnished
- \* 5 bedrooms, 2 bathrooms, fully equipped kitchen with bar area
- \* 2 king beds, 3 queens, and 2 bunk beds
- \* Pool table, wood burning fireplace
- \* Nice landscaped yard with mature hardwoods, Pecan trees, outdoor fire pit, and small storage bldg. Carport
- \* 50×52 insulated and wired metal barn/workshop with full bathroom
- \* 50×48 open area equipment shelter
- \* 135 hp Yancey tractor with cab, great condition, bush hog included
- \* 2 four wheelers and zero turn mower included
- \* Excellent hunting for trophy whitetail deer and turkey
- \* 1.5 ac duck pond that provides great waterfowl habitat and duck hunting
- \* 2 Redneck Blinds, set up and in excellent condition
- \* Year round wildlife management including food plots and supplemental protein feeding
- \* Approx 40 acres of wildlife food plots, established clover, sawtooth oaks, excellent soils
- \* Multiple creeks including over one mile of frontage on Mountain Oak Creek
- \* Beautiful hardwoods along creek bottoms
- \* Over 400 acres of mature pine timber
- \* Miles of maintained interior roads and ATV trails that allow easy navigation through property
- \* Over 1900? of paved

## **Property Details:**

Price: \$4,390,850 Acreage: 641.00 MOPLS ID: 50434 County: Harris

Address: 13383 GA Highway 219 West Point, GA,

Scan the code above with your mobile device or click it to go directly to the Hunting Plantation w 10 ac Lake!