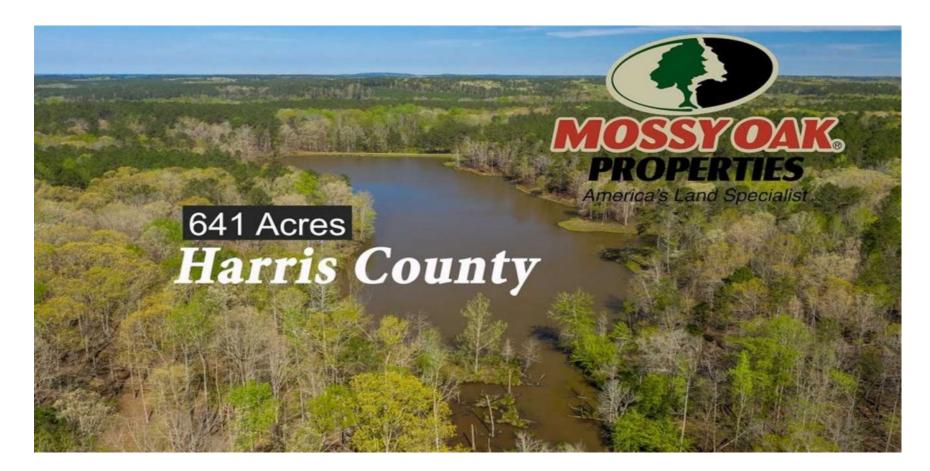

## **Hunting Plantation w 10 ac Lake!**

478-988-0039 MOPLegacyRealtyServices.com

This gorgeous turn-key hunting plantation is a rare and unique opportunity with all that it has to offer, including it's very desirable location. The timber, land, lake, and wildlife have been extensively managed for years, making it one of the finest recreational properties available in this part of Georgia. Whether you are looking for a corporate retreat, family getaway, or permanent home-place, this property will not disappoint. Located 2.5 miles from the nearest on ramp of I-185 between West Point and Hamilton, approx 30 min north of Columbus, 1 hr from Atlanta airport, and less than 20 min from Pine Mountain and Callaway Gardens. \*\*Please check out our video link!!\*\*

## Features Include:

- \* 641 acre property, West Point, GA 31833, Harris County
- \* Gated entrance and over 1900? of paved road frontage that allows easy access into property
- \* 10 acre lake with siphon system, stocked with bass and bream
- \* 2777 Sq. Ft. house built in 1952, comes fully furnished
- \* 5 bedrooms, 2 bathrooms, fully equipped kitchen with bar area
- \* 2 king beds, 3 queens, and 2 bunk beds
- \* Pool table, wood burning fireplace
- \* Nice landscaped yard with mature hardwoods, Pecan trees, outdoor fire pit, and small storage bldg. Carport
- \* 50×52 insulated and wired metal barn/workshop with full bathroom
- \* 50×48 open area equipment shelter
- \* 135 hp Yancey tractor with cab, great condition, bush hog included
- \* 2 four wheelers and zero turn mower included
- \* Excellent hunting for trophy whitetail deer and turkey
- \* 1.5 ac duck pond that provides great waterfowl habitat and duck hunting
- \* 2 Redneck Blinds, set up and in excellent condition
- \* Year round wildlife management including food plots and supplemental protein feeding
- \* Approx 40 acres of wildlife food plots, established clover, sawtooth oaks, excellent soils
- \* Multiple creeks including over one mile of frontage on Mountain Oak Creek
- \* Beautiful hardwoods along creek bottoms
- \* Over 400 acres of mature pine timber
- \* Miles of maintained interior roads and ATV trails that allow easy navigation through property
- \* Over 1900? of paved

## **Property Details:**

Price: \$4,390,850 Acreage: 641.00 MOPLS ID: 50434 County: Harris

Address: 13383 GA Highway 219 West Point, GA,

Scan the code above with your mobile device or click it to go directly to the Hunting Plantation w 10 ac Lake!