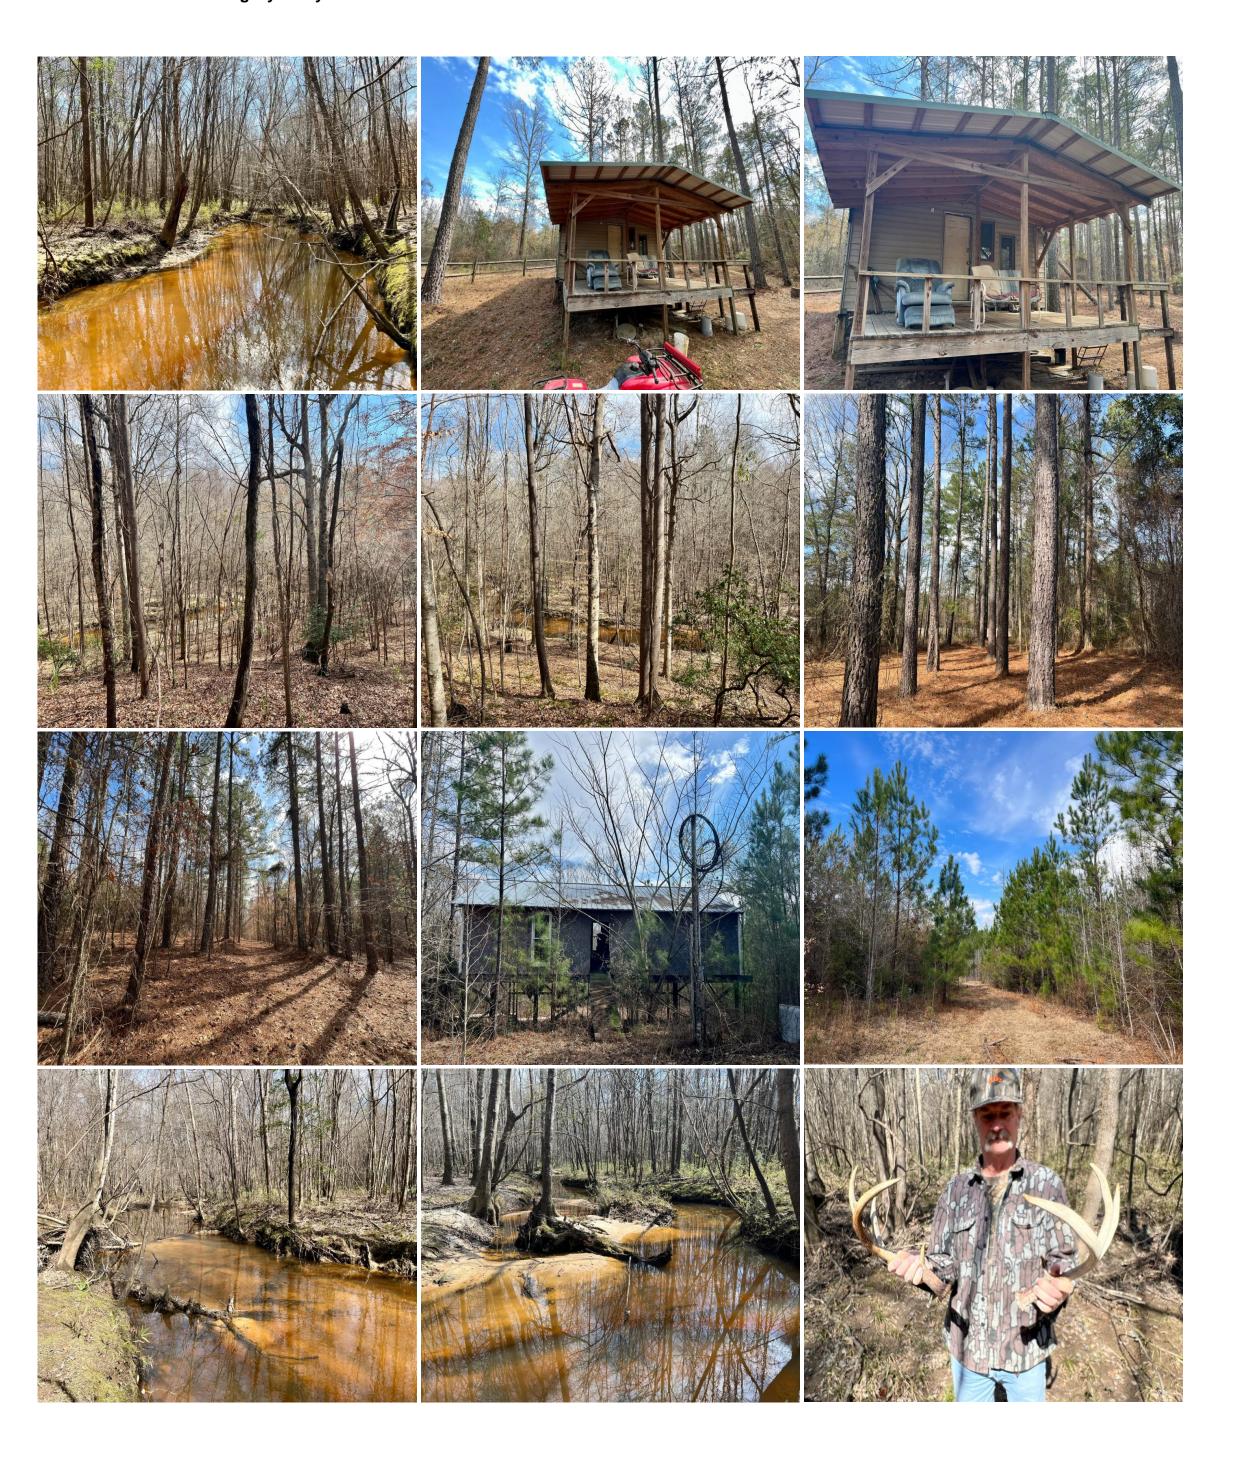

## Features Include:

Small 375 sq' hunting cabin with bath, sleeping and kitchen area. Well, power and septic Camper hookups

Property has frontage on Hwy 102 in two locations, allowing easy access into this property Year round flowing creek with frontage on both sides

Great hunting

Wooded areas consist of pine/hardwood upland and bottomland mix

Topography consists of high and dry rolling terrain that slopes down to the flat bottomland/wetland area Opposite side of the small cabin sits an 1120 sq' unfinished cabin that overlooks a beautiful hardwood bottom area. Power is already in place