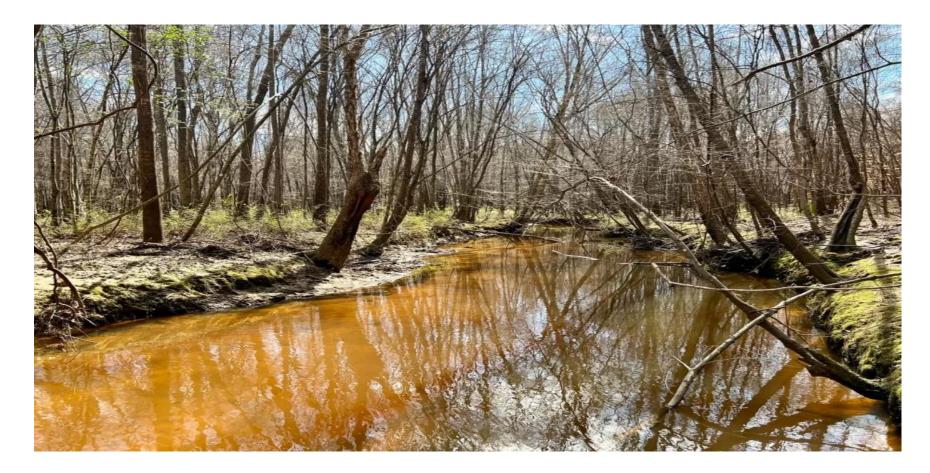

## **SOLD!!** Great hunting and beautiful creek

478-988-0039 MOPLegacyRealtyServices.com

Beautiful and affordable wooded property with flowing creek that is great for recreation or future homeplace. Combination of upland and bottomland habitat. Located less than 20 min north of Sandersville.

## Features Include:

Small 375 sq' hunting cabin with bath, sleeping and kitchen area. Well, power and septic Camper hookups

Property has frontage on Hwy 102 in two locations, allowing easy access into this property Year round flowing creek with frontage on both sides

Great hunting

Wooded areas consist of pine/hardwood upland and bottomland mix

Topography consists of high and dry rolling terrain that slopes down to the flat bottomland/wetland area Opposite side of the small cabin sits an 1120 sq' unfinished cabin that overlooks a beautiful hardwood bottom area. Power is already in place