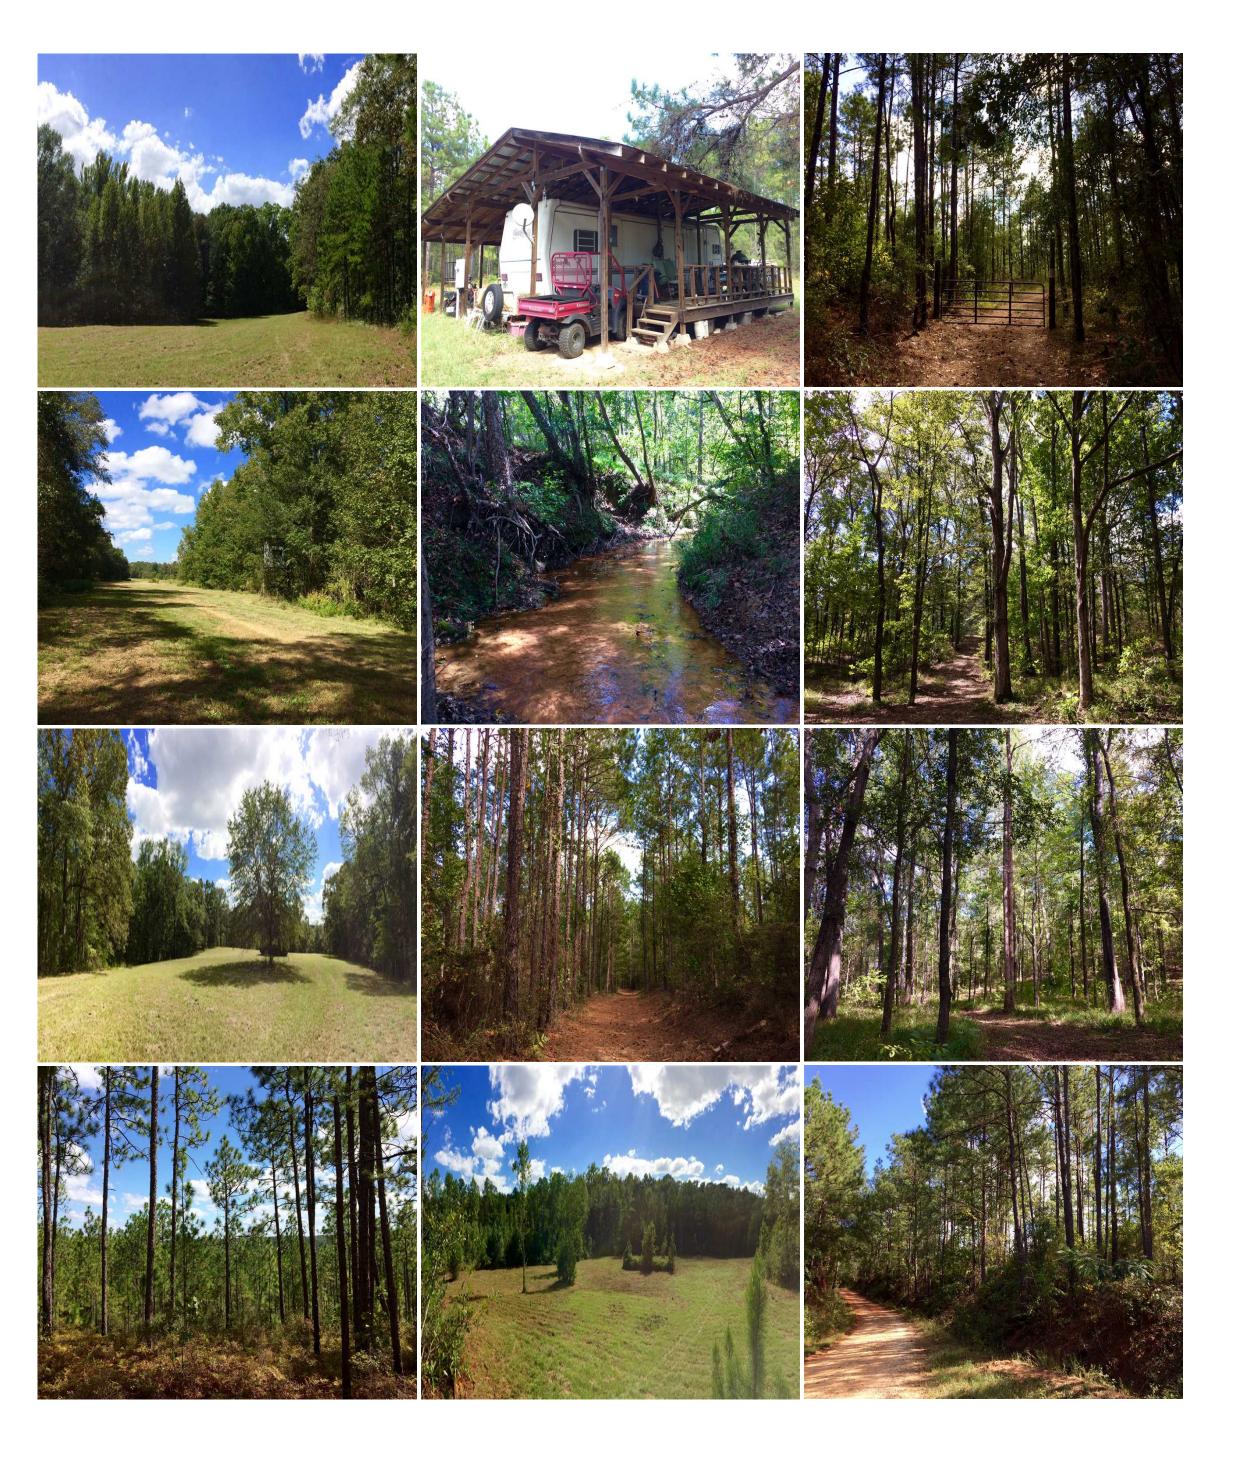

## Hunting, camper, power, water & septic, Chattahoochee Co. GA

478-988-0039 MOPLegacyRealtyServices.com

Gorgeous secluded recreational getaway complete with a set-up camper, barn, creek, open fields, and abundant wildlife. Tract is located near Cusseta, GA just off of hwy 280, and approximately 30 min south of Columbus and Fort Benning. Owner Financing is available.

## Features include:

- \* +/- 257 acre property, Chattahoochee County, GA
- \* County water, septic, and power
- \* 32 ft camper with kitchen, bath, deck, and green egg cooker
- \* Open barn
- \* Miles of interior roads and ATV trails
- \* Dirt road frontage allowing easy access into the property
- \* Surrounded by large wooded tracts
- \* Rolling terrain
- \* Abundant whitetail deer and turkey, excellent hunting
- \* Great home-sites
- \* Frontage on both sides of Little Hichitee Creek that runs near the south boundary
- \* Mature hardwoods including big white oaks and pines ready to be thinned
- \* Five open fields suitable for food plots or hay production
- \* Property is in an assumable conservation tax covenant
- \* Mixed use recreational, timberland