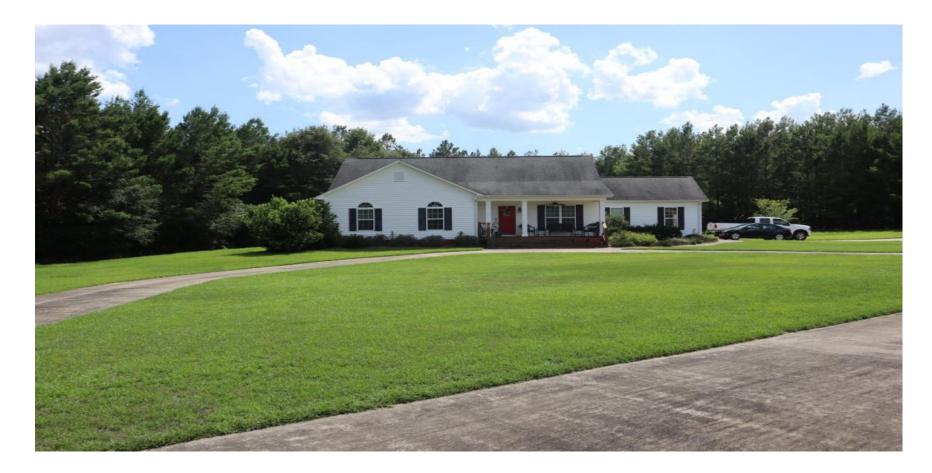

## SOLD!! Home, Acreage, & Wildlife!

478-988-0039 MOPLegacyRealtyServices.com

Home with seclusion, acreage, good hunting, and road frontage on 3 sides! This property would make a great recreational getaway or permanent homesite. Located near Rupert, approx 15 min to Butler, and 45 min to Perry and I-75.

## Features Include:

- \* 1986 sq' 3br/2ba house built in 2009
- \* 24×24 metal barn
- \* 36×36 pole barn equipment shelter
- \* Road frontage on Hwy 90, Southland Rd, and Gable Rd allowing easy access into this property and future options for dividing this property
- \* Loaded with wildlife including deer and turkey
- \* Interior road system
- \* Nice maintained yard, fenced garden, and chicken coop

## **Property Details:**

Price: \$535,000 Acreage: 45.00 MOPLS ID: 30100 County: Taylor

Address: 500 Southland Rd Rupert, Georgia,

Scan the code above with your mobile device or click it to go directly to the SOLD!! Home, Acreage, & Wildlife!