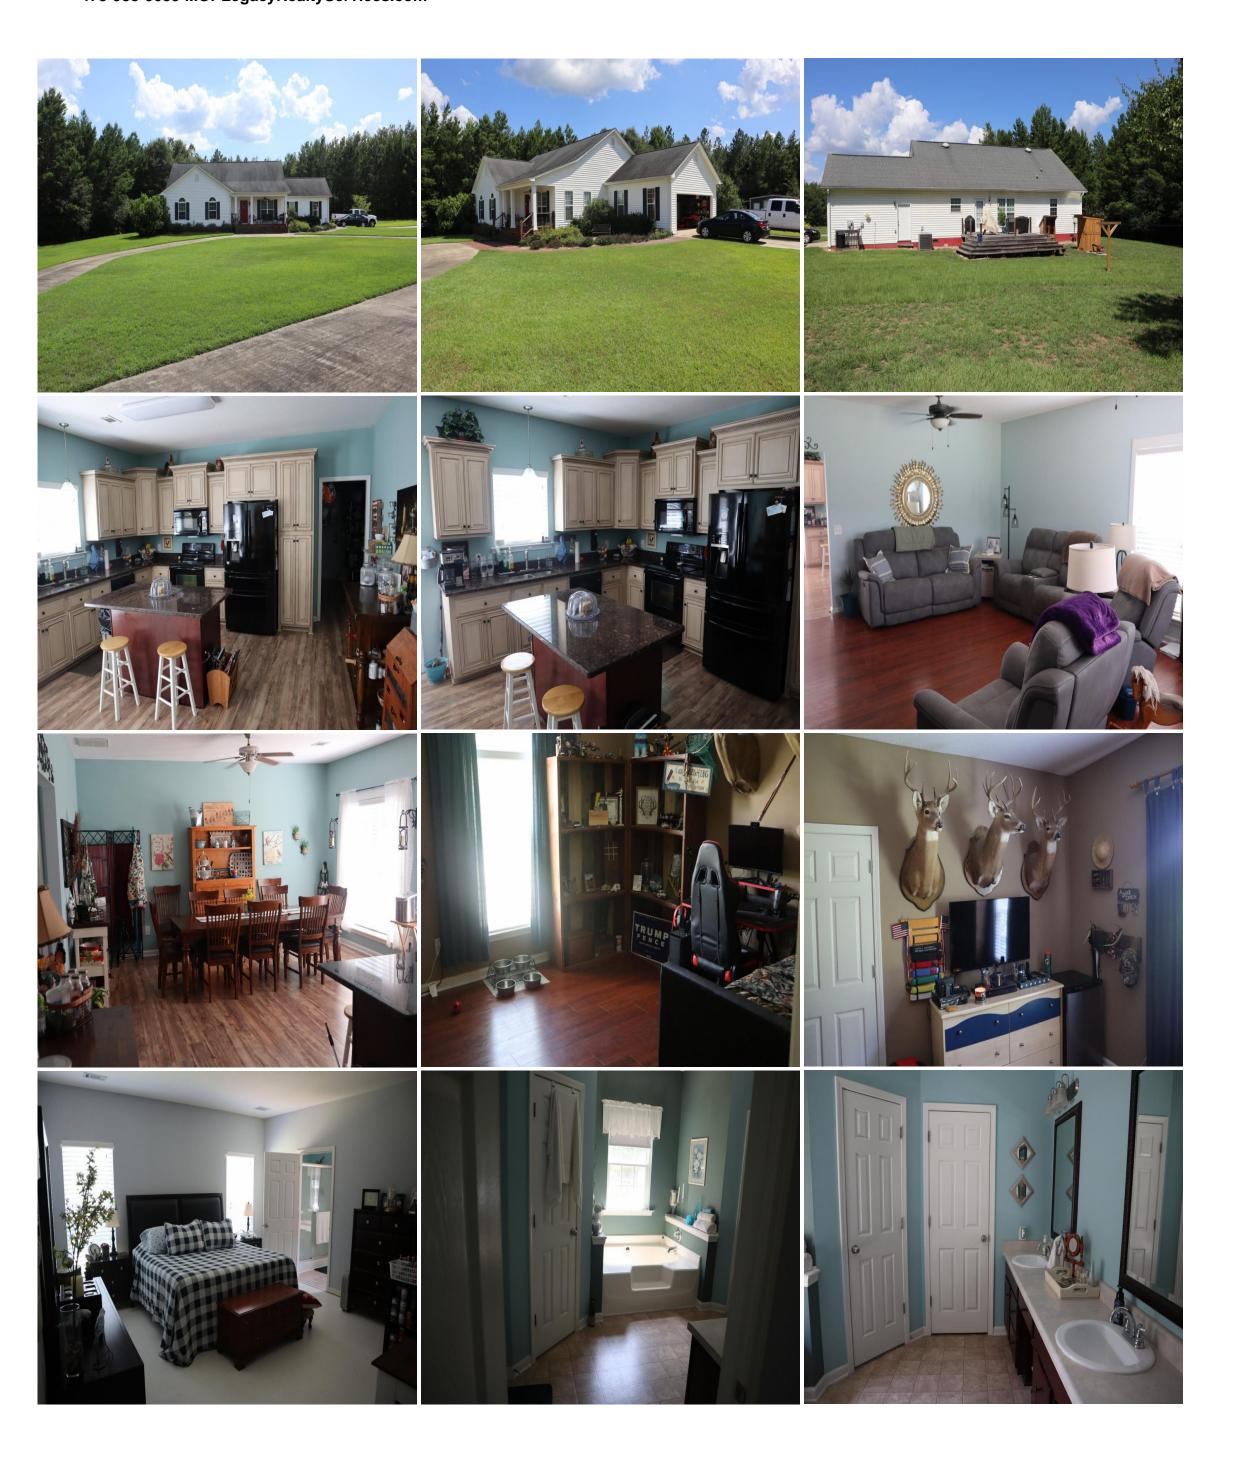

## SOLD!! Home, Acreage, & Wildlife!

478-988-0039 MOPLegacyRealtyServices.com

Home with seclusion, acreage, good hunting, and road frontage on 3 sides! This property would make a great recreational getaway or permanent homesite. Located near Rupert, approx 15 min to Butler, and 45 min to Perry and I-75.

## Features Include:

- \* 1986 sq' 3br/2ba house built in 2009
- \* 24×24 metal barn
- \* 36×36 pole barn equipment shelter
- \* Road frontage on Hwy 90, Southland Rd, and Gable Rd allowing easy access into this property and future options for dividing this property
- \* Loaded with wildlife including deer and turkey
- \* Interior road system
- \* Nice maintained yard, fenced garden, and chicken coop

## **Property Details:**

Price: \$535,000 Acreage: 45.00 MOPLS ID: 30100 County: Taylor

Address: 500 Southland Rd Rupert, Georgia,

Scan the code above with your mobile device or click it to go directly to the SOLD!! Home, Acreage, & Wildlife!