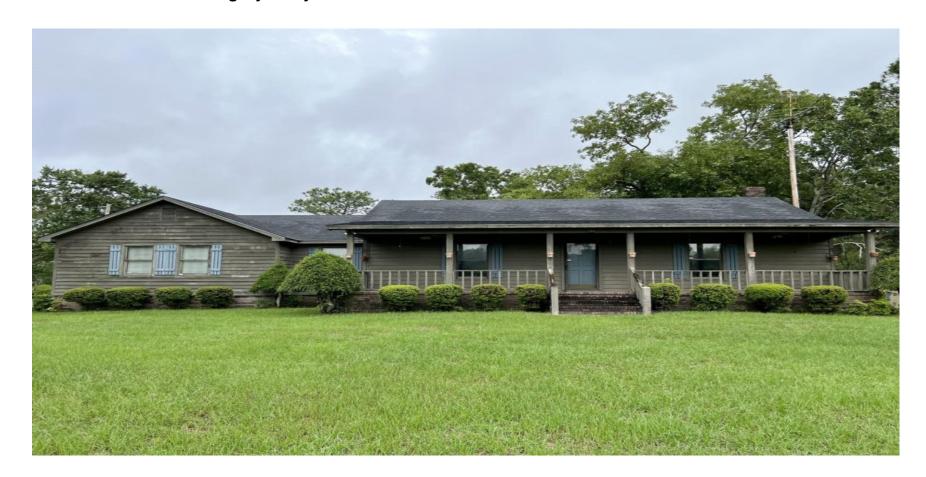

## SOLD!! House, acreage, close to I-75!

478-988-0039 MOPLegacyRealtyServices.com

Home on 10 acres, workshop, wildlife, and nice yard. This property is located just minutes east of I-75 and approximately 5 min to Cordele.

## Features Include:

- \* 1101 sq ft home, 2 car garage, 2 br/ 2.5 ba with additional bonus room that was previously used as an additional bedroom. Wood burning fireplace. Front covered porch, back screened in porch, back wooden deck with wheelchair accessible ramp
- \* 2 septic systems (one unused), and 4? deep well
- \* Plenty of wildlife and deer that like to visit the backyard
- \* 12'x28? enclosed workshop, 25'x30? covered equipment shelter
- \* Beautiful landscape around the house
- \* Small Scuppernong grape vineyard
- \* 400? of paved road frontage
- \* Acreage consists of scattered pines and hardwoods, gently rolling topography