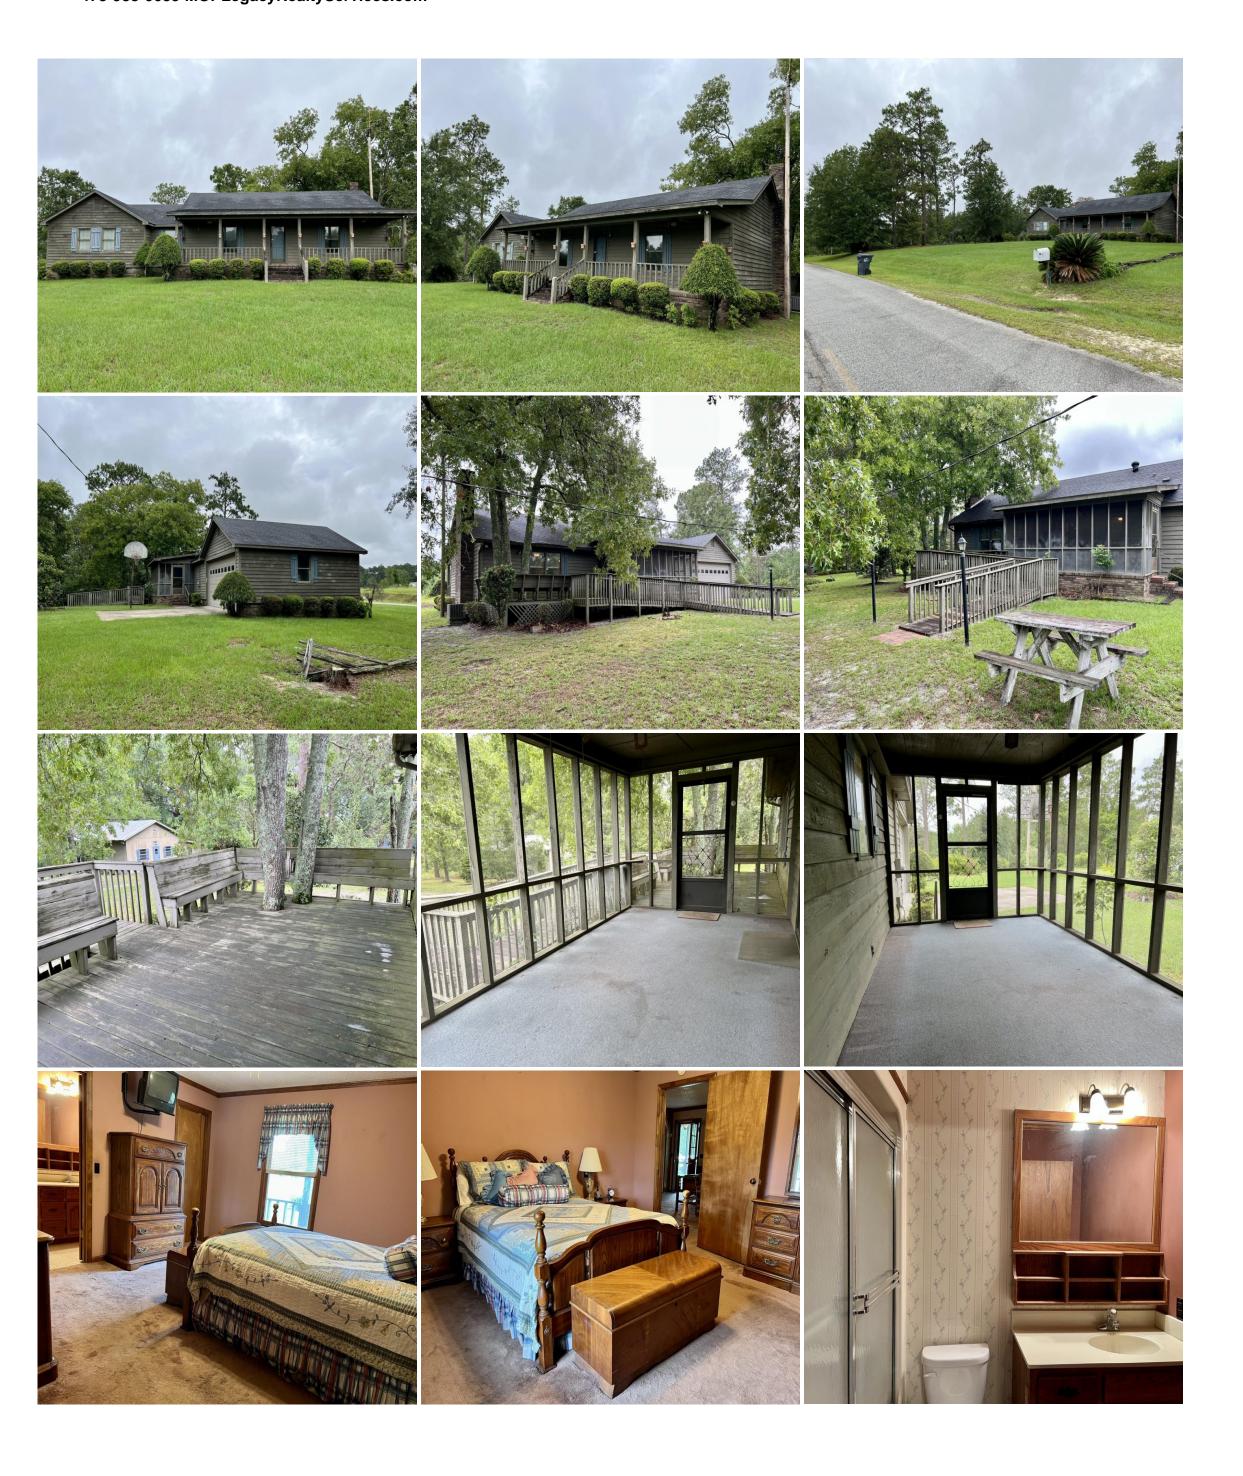

## Features Include:

- \* 1101 sq ft home, 2 car garage, 2 br/ 2.5 ba with additional bonus room that was previously used as an additional bedroom. Wood burning fireplace. Front covered porch, back screened in porch, back wooden deck with wheelchair accessible ramp
- \* 2 septic systems (one unused), and 4? deep well
- \* Plenty of wildlife and deer that like to visit the backyard
- \* 12'x28? enclosed workshop, 25'x30? covered equipment shelter
- \* Beautiful landscape around the house
- \* Small Scuppernong grape vineyard
- \* 400? of paved road frontage
- \* Acreage consists of scattered pines and hardwoods, gently rolling topography

## **Property Details:**

Price: \$195,000 Acreage: 9.76 MOPLS ID: 30106 County: Crisp

Address: 155 Harper Rd
Cordele, Georgia,

Scan the code above with your mobile device or click it to go directly to the SOLD!! House, acreage, close to I-75!