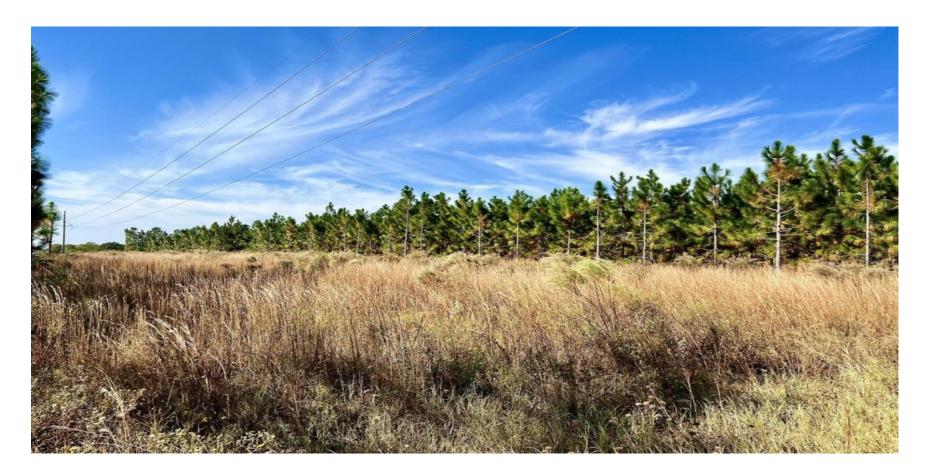

## **SOLD!! Paved Rd Frontage, Pines, & Hunting!**

478-988-0039 MOPLegacyRealtyServices.com

Planted Longleaf, Planted loblolly, big hardwoods, great hunting, and lots of paved road frontage! Located 5 min from Oglethorpe, 15 min to Ellaville, and approximately 30 min to I-75.

## Features Include:

- \* Paved road frontage on 3 roads: Englishville Rd, Head Rd, and Lockerman Rd
- \* An electrical transmission line easement runs through this property
- \* There is an old building on this property with electricity, septic and well. Last used 4 years ago
- \* Electricity can also be obtained from the source along the paved rd frontage
- \* Excellent deer hunting
- \* Interior ATV trails
- \* Approximately 167 ac of 9 yr old planted Longleaf pines, 17 ac mature planted Loblolly pines, and 24 ac of hardwood mix. 36 ac of the planted Longleaf are enrolled in CRP with annual income payments