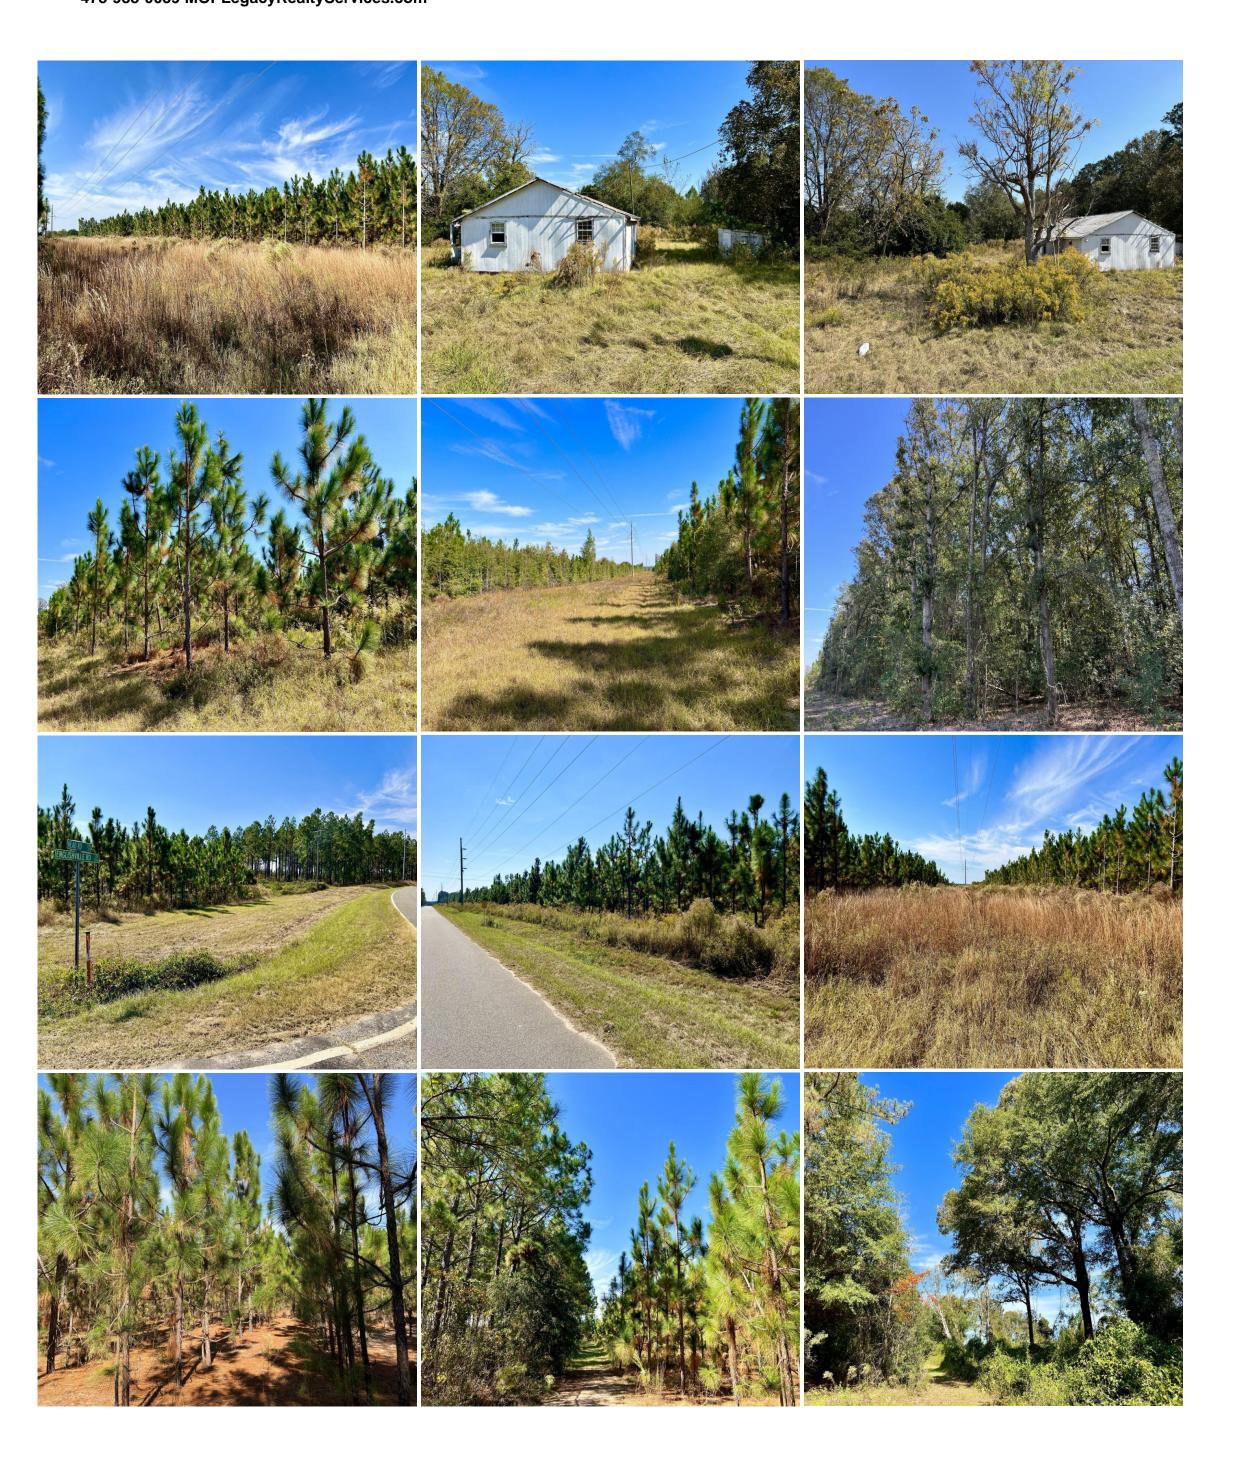

## **SOLD!! Paved Rd Frontage, Pines, & Hunting!**

478-988-0039 MOPLegacyRealtyServices.com

Planted Longleaf, Planted loblolly, big hardwoods, great hunting, and lots of paved road frontage! Located 5 min from Oglethorpe, 15 min to Ellaville, and approximately 30 min to I-75.

## Features Include:

- \* Paved road frontage on 3 roads: Englishville Rd, Head Rd, and Lockerman Rd
- \* An electrical transmission line easement runs through this property
- \* There is an old building on this property with electricity, septic and well. Last used 4 years ago
- \* Electricity can also be obtained from the source along the paved rd frontage
- \* Excellent deer hunting
- \* Interior ATV trails
- \* Approximately 167 ac of 9 yr old planted Longleaf pines, 17 ac mature planted Loblolly pines, and 24 ac of hardwood mix. 36 ac of the planted Longleaf are enrolled in CRP with annual income payments