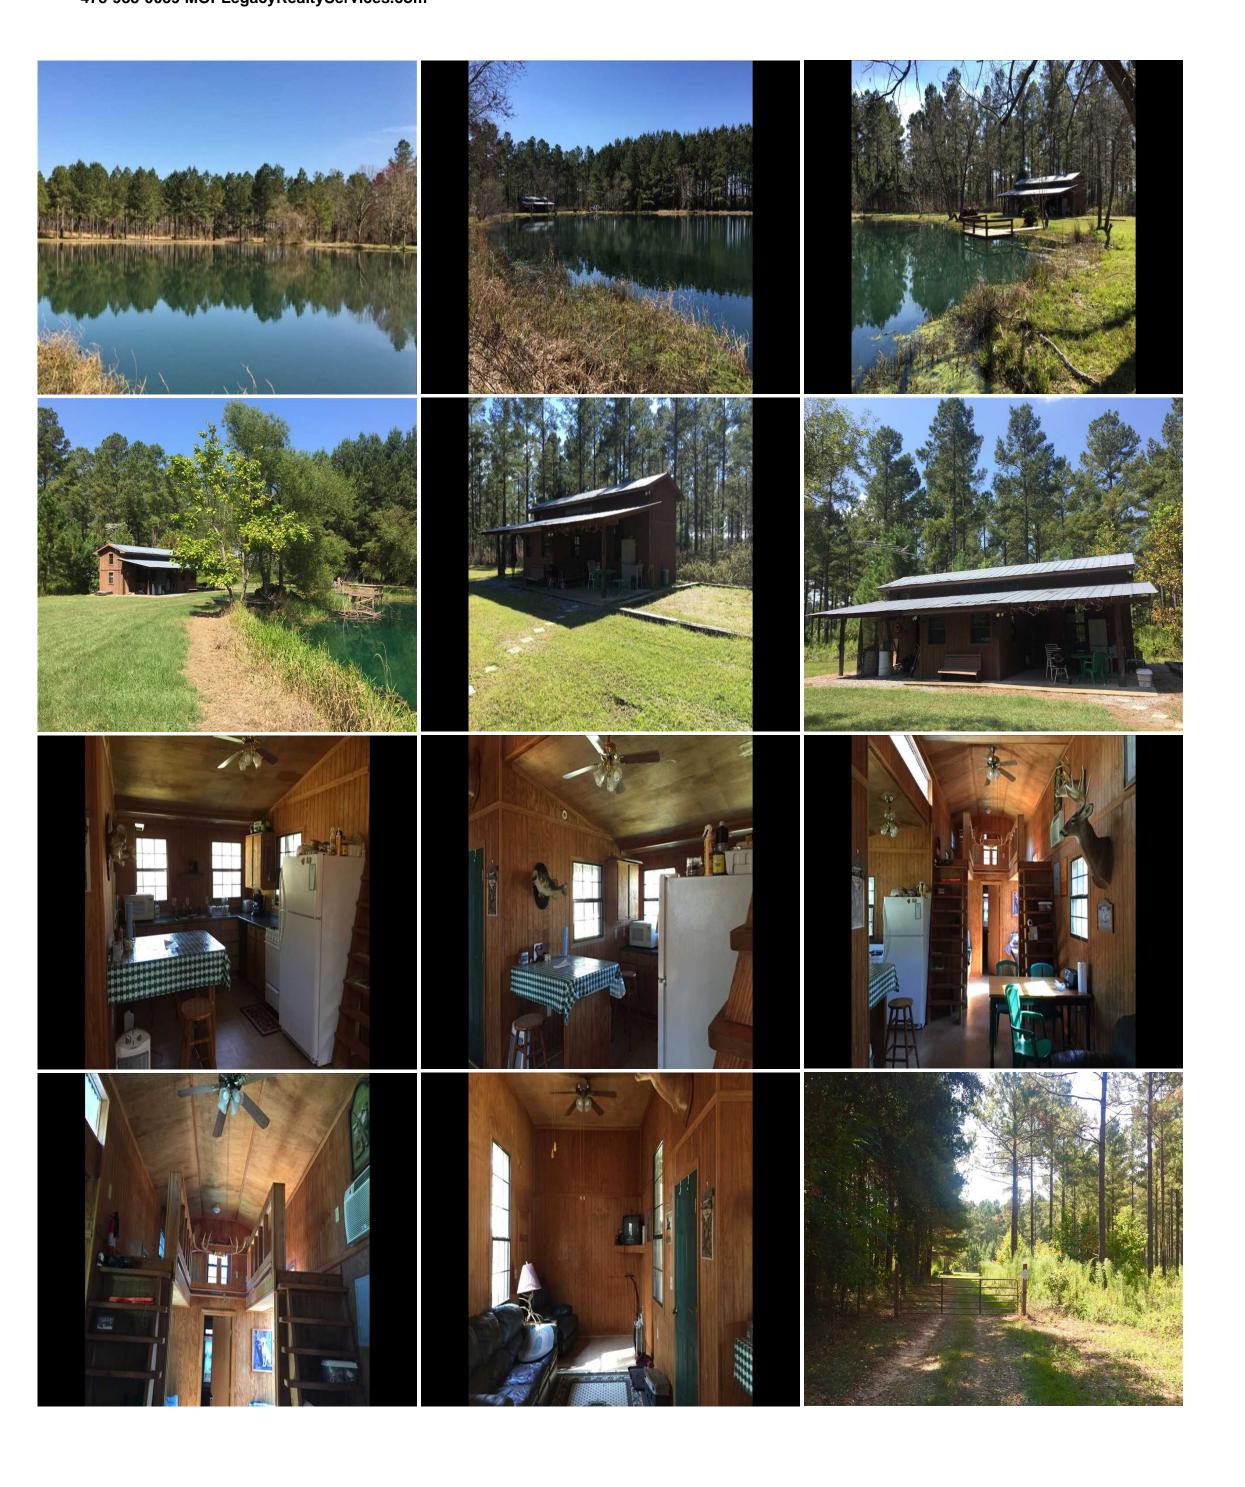

## **Sportman's Paradise in Big Buck Country**

478-988-0039 MOPLegacyRealtyServices.com

This southern paradise is located in big buck country just 10 miles south of Americus, 28 miles north of Albany, and only 30 minutes from Lake Blackshear. Sumter County is well known for having some of the most beautiful pecan orchards, farms, and plantations in Georgia; and this tract happens to be in the middle of it all! The wildlife is abundant, and whether you prefer to hunt for deer, ducks, or turkey, you will not be disappointed. Start your day by watching the sunrise and catching fish from the dock on the stocked pond that is only steps away from your cabin. This is certainly a piece of Heaven that you will fall in love with immediately and make memories to last a lifetime. Whether you want to entertain family, friends, or clients, this property offers something for everyone!

## **Property Description:**

- \* +/- 193 acres of planted pines, Including 86 acres of sawtimber
- \* Great home sites
- \* Southern style cabin sleeps 6 complete with upstairs loft, kitchen, bathroom and shower
- \* 2.5 acre stocked fishing pond with dock
- \* 60 acre duck pond
- \* Well, power, and septic
- \* Miles of interior roads and trails to access the entire property by ATV or horseback
- \* Beautiful hardwoods throughout property
- \* Quality management for deer, duck, quail, and turkey hunting
- \* Multiple food plots and open fields
- \* Great timber investment
- \* Frontage on GA Hwy 377
- \* Great tax advantage through the use of a conservation covenant