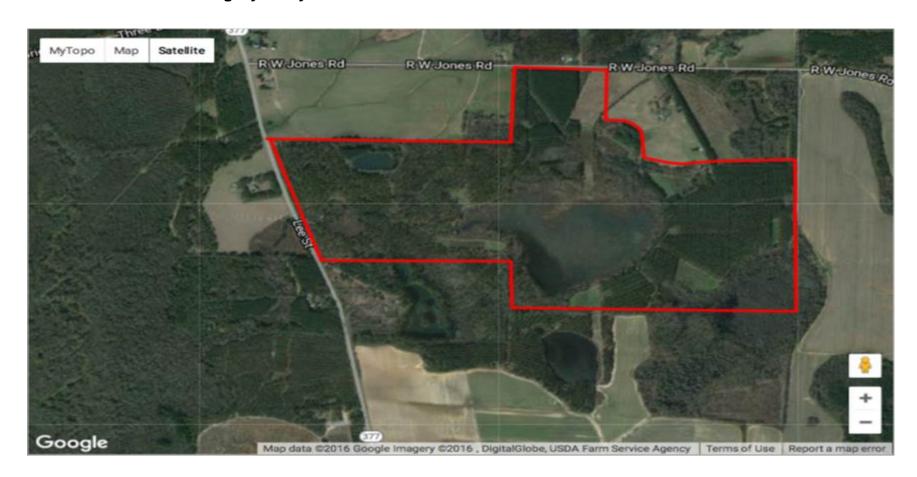

## **Property Description:**

- \* +/- 193 acres of planted pines, Including 86 acres of sawtimber
- \* Great home sites
- \* Southern style cabin sleeps 6 complete with upstairs loft, kitchen, bathroom and shower
- \* 2.5 acre stocked fishing pond with dock
- \* 60 acre duck pond
- \* Well, power, and septic
- \* Miles of interior roads and trails to access the entire property by ATV or horseback
- \* Beautiful hardwoods throughout property
- \* Quality management for deer, duck, quail, and turkey hunting
- \* Multiple food plots and open fields
- \* Great timber investment
- \* Frontage on GA Hwy 377
- \* Great tax advantage through the use of a conservation covenant

## **Property Details:**

Price: \$750,000
Acreage: 317.00
MOPLS ID: 27877
County: Sumter

Address: 3832 Lee Street Rd Leslie, Georgia, 31764

Scan the code above with your mobile device or click it to go directly to the Sportman's Paradise in Big Buck Country