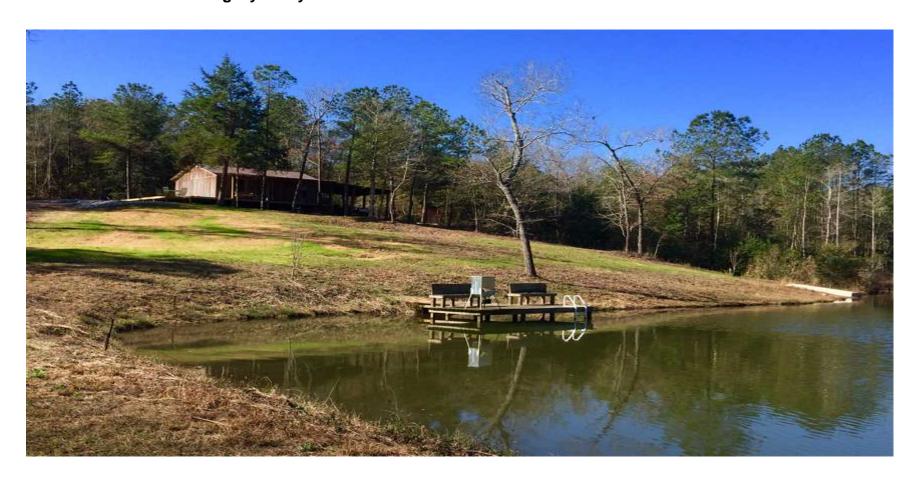

#### Features Include:

- \* 182 acre waterfront property near Oglethorpe, GA 31068
- \* 500 Sq. Ft. cabin with wood burning stove
- \* Covered porch and equipment shelter at cabin
- \* Approximately 20 acres in crop production, perfect for a dove field
- \* Interior road system and ATV trails
- \* Established wildlife food plots and feeders
- \* Paved road frontage that allows easy access into the property
- \* Excellent whitetail deer, duck, and turkey hunting
- \* 1.5 acre spring fed pond, stocked with bream and bass
- \* Over 4K ft of frontage on Mill Creek that makes up the northern boundary
- \* Excellent waterfowl habitat and fishing along Mill Creek
- \* Upland hardwood timber mix and approximately 25 acres in planted pines
- \* Whitewater Park is 15 min away and offers lodging, swimming area, and splashpad for kids
- \* Reasonable driving distance to restaurants and grocery stores
- \* 40 min from Lake Blackshear Resort and GA Veterans State Park