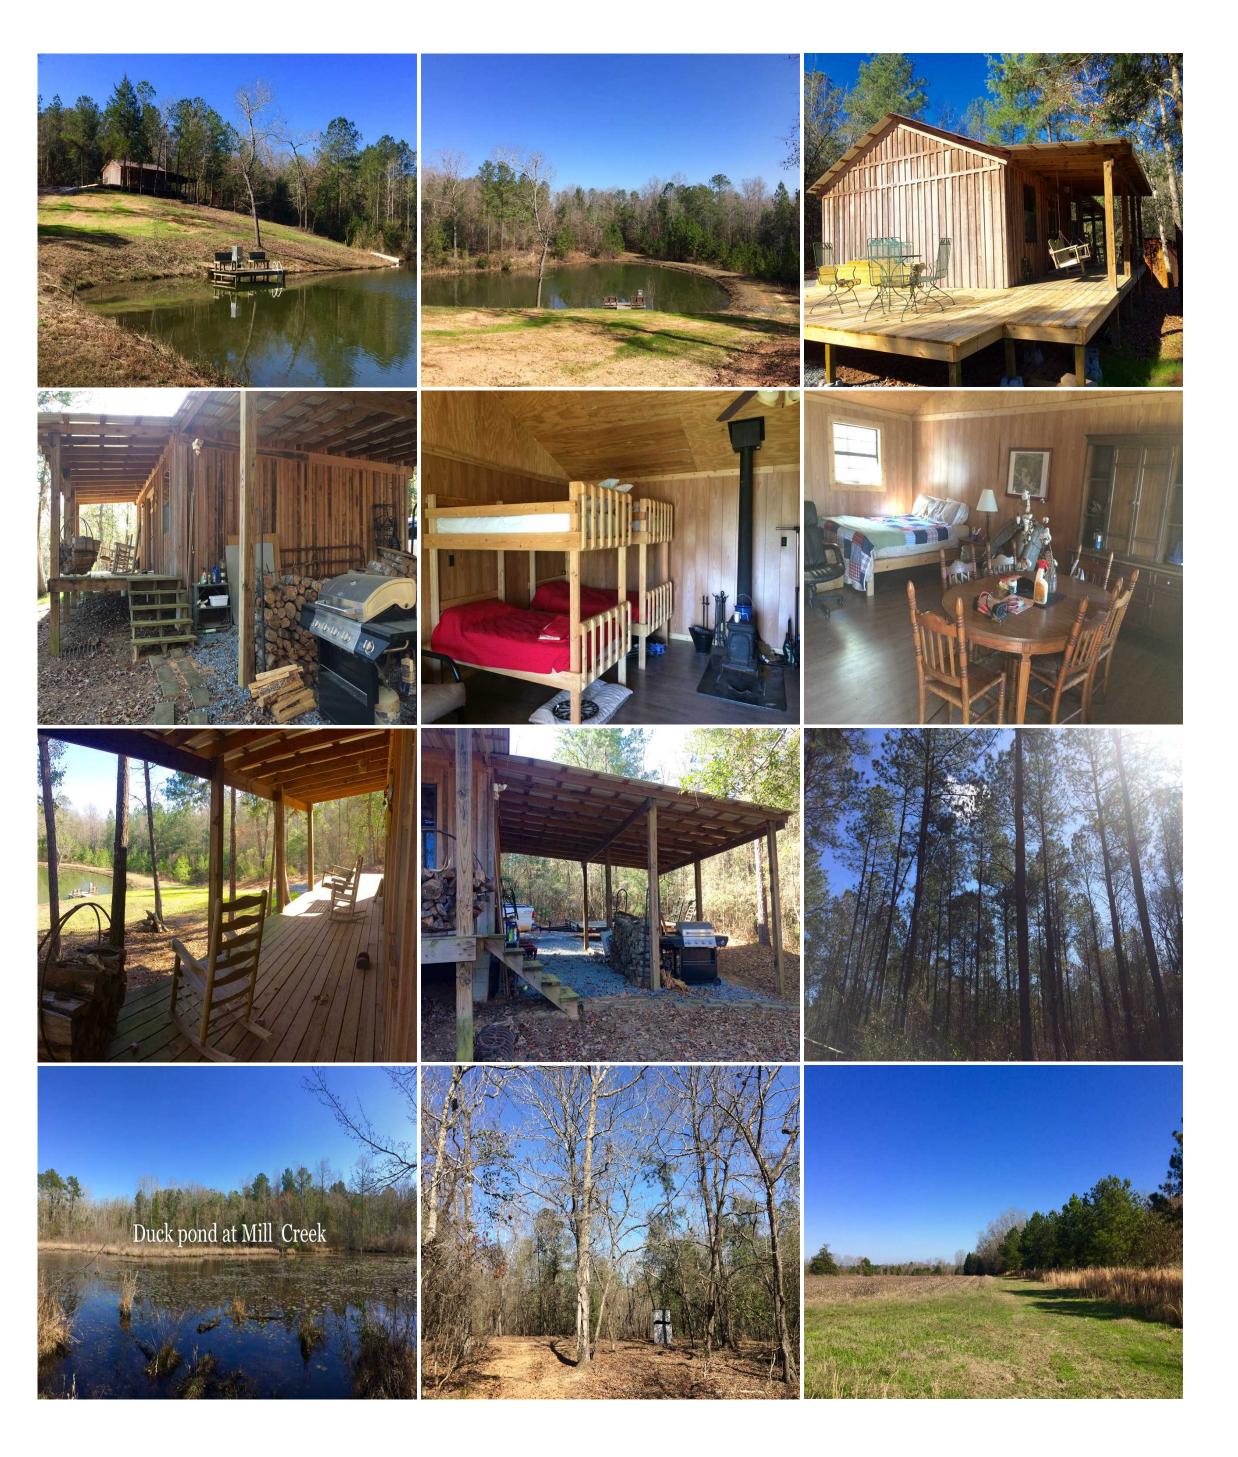

#### Features Include:

- \* 182 acre waterfront property near Oglethorpe, GA 31068
- \* 500 Sq. Ft. cabin with wood burning stove
- \* Covered porch and equipment shelter at cabin
- \* Approximately 20 acres in crop production, perfect for a dove field
- \* Interior road system and ATV trails
- \* Established wildlife food plots and feeders
- \* Paved road frontage that allows easy access into the property
- \* Excellent whitetail deer, duck, and turkey hunting
- \* 1.5 acre spring fed pond, stocked with bream and bass
- \* Over 4K ft of frontage on Mill Creek that makes up the northern boundary
- \* Excellent waterfowl habitat and fishing along Mill Creek
- \* Upland hardwood timber mix and approximately 25 acres in planted pines
- \* Whitewater Park is 15 min away and offers lodging, swimming area, and splashpad for kids
- \* Reasonable driving distance to restaurants and grocery stores
- \* 40 min from Lake Blackshear Resort and GA Veterans State Park