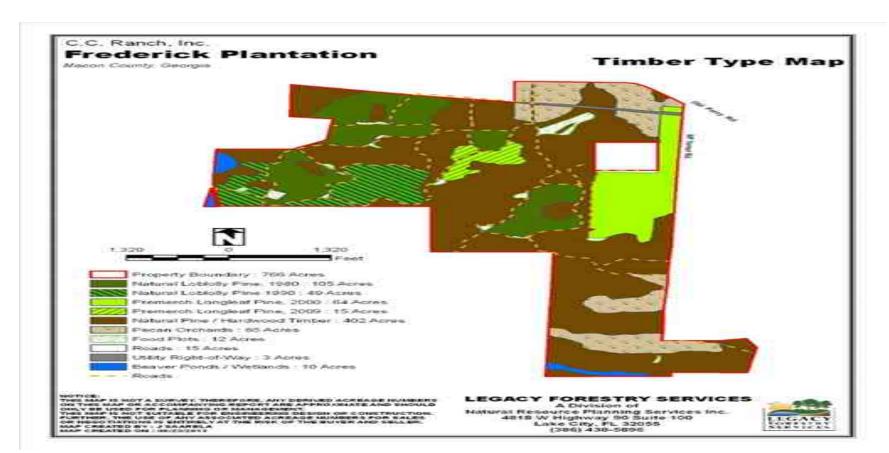

## **Trophy Deer Tract for Sale in Macon County, GA**

478-988-0039 MOPLegacyRealtyServices.com

Great recreational and trophy deer hunting tract (with pictures to prove it) in middle Georgia. Property has 2,400 sq. ft. lodge with ample sleeping quarters and three baths. There is annual income from pecan orchards and merchantable timber available for harvest. The property has more hogs that you can shoot, great turkey hunting, squirrels and other small game and duck potential. Located in edge of picturesque Marshallvile, GA with good neighbors and police protection and just miles to Perry, Fort Valley, and Macon. Great property for hiking and trail riding, nature watching, and just kicking back and relaxing. There are two secure outbuilding for storing your gear and a shed for parking your tractor. Property management is available.

## **Property Details:**

Price: \$1,500,000 Acreage: 766.00 MOPLS ID: 14802 County: Macon

Address: 415 Old Perry Road

Marshallville, Georgia, 31057

Scan the code above with your mobile device or click it to go directly to the Trophy Deer Tract for Sale in Macon County, GA