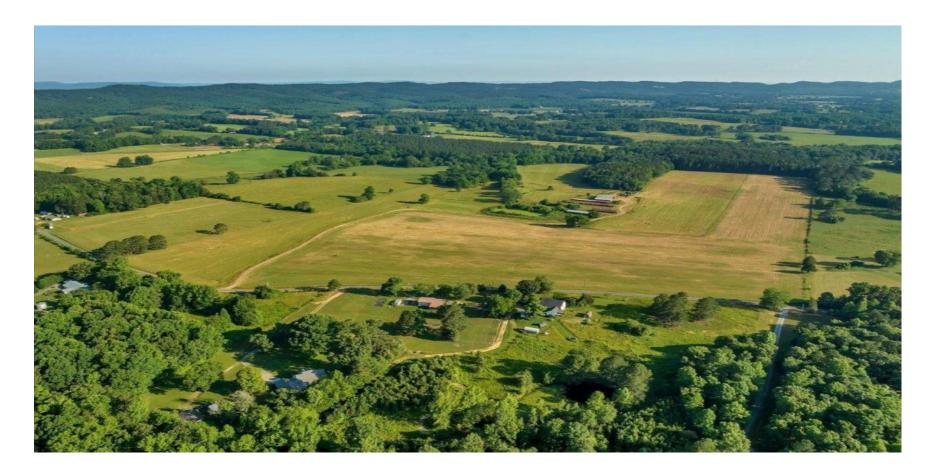

## **SOLD!! Beautiful Farm bordering National Forest!**

478-988-0039 MOPLegacyRealtyServices.com

The peace of this wonderful serene farm setting with a charming farmhouse is calling you home. This farm has been a staple in the area for years and is longing for someone to continue the traditions. Sunsets and sunrises are as sweet as Georgia sweet tea. This farm boasts many many features including recreational hunting opportunities, exploring, and long-range views. Conveniently Located: 18 miles from Lafayette. 30 mins to I-75 and Calhoun. 50 mins. to Chattanooga and 1.5 hours to Atlanta. The property is currently enrolled in the Conversation Use Valuation Assessment (CUVA) for tax savings. If the buyer elects to remove the property from CUVA, the buyer will be responsible for any rollback taxes/breach fees.

## Features Include:

582 Scoggins Lane, Summerville GA 30747. Walker County

39.23+/- total acres with house listed. Additional acreage is available.

The house is located on the south portion, and the south boundary of this portion borders the Chattahoochee National Forest

Interior roads and ATV trails

Abundant wildlife including deer and turkey

The property borders the Chattahoochee National Forest

Beautiful rolling topography and mountain views

To schedule a showing, please contact Jarrett Lastinger-broker at 478-342-4133. This property will be shown by appointment only.