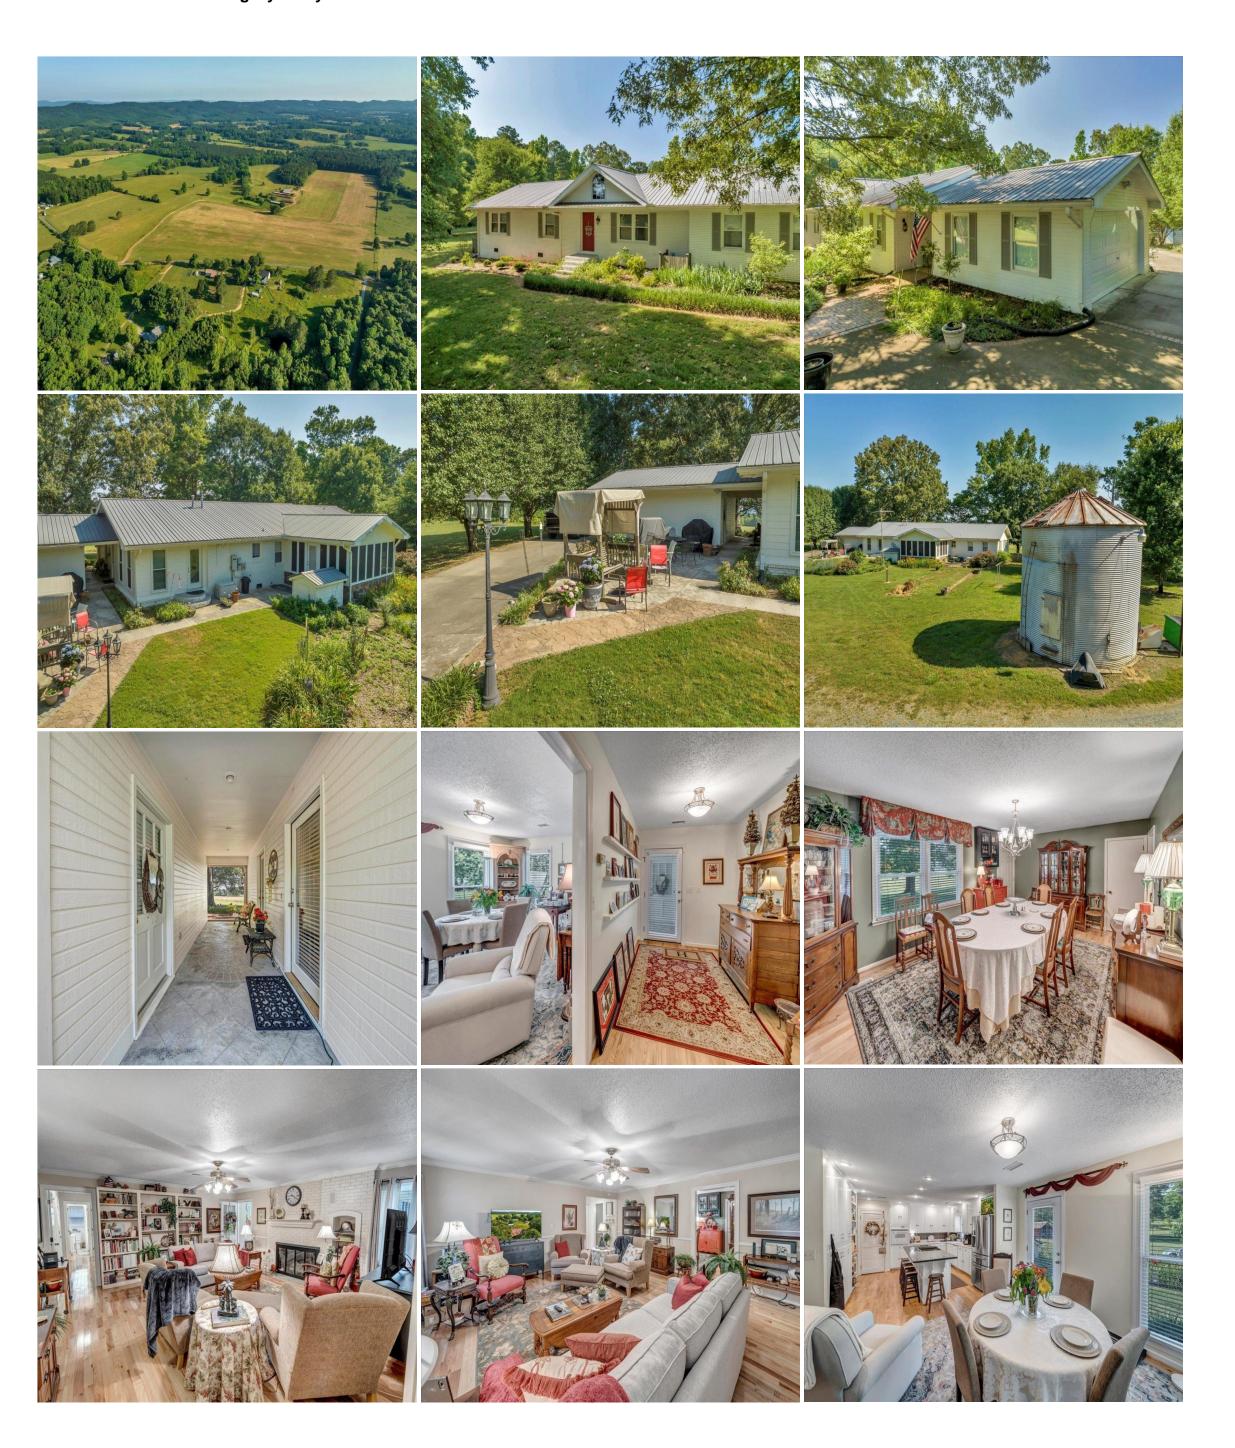

## Features Include:

582 Scoggins Lane, Summerville GA 30747. Walker County

39.23+/- total acres with house listed. Additional acreage is available.

The house is located on the south portion, and the south boundary of this portion borders the Chattahoochee National Forest

2700 sq ft one-level brick well-maintained ranch-style home. 3Br/2.5ba, built in 1967.

Home features: updated kitchen with plenty of room for gatherings, office, 15×17 sunroom. Hardwood, tile, and carpet flooring

Large workshop with power

Large sunroom

Several outbuildings for equipment storage

Well-maintained landscape and flower beds

Fenced areas

Beautiful location and neighboring farms

The south portion has a 600+ft paved road frontage. Easy access