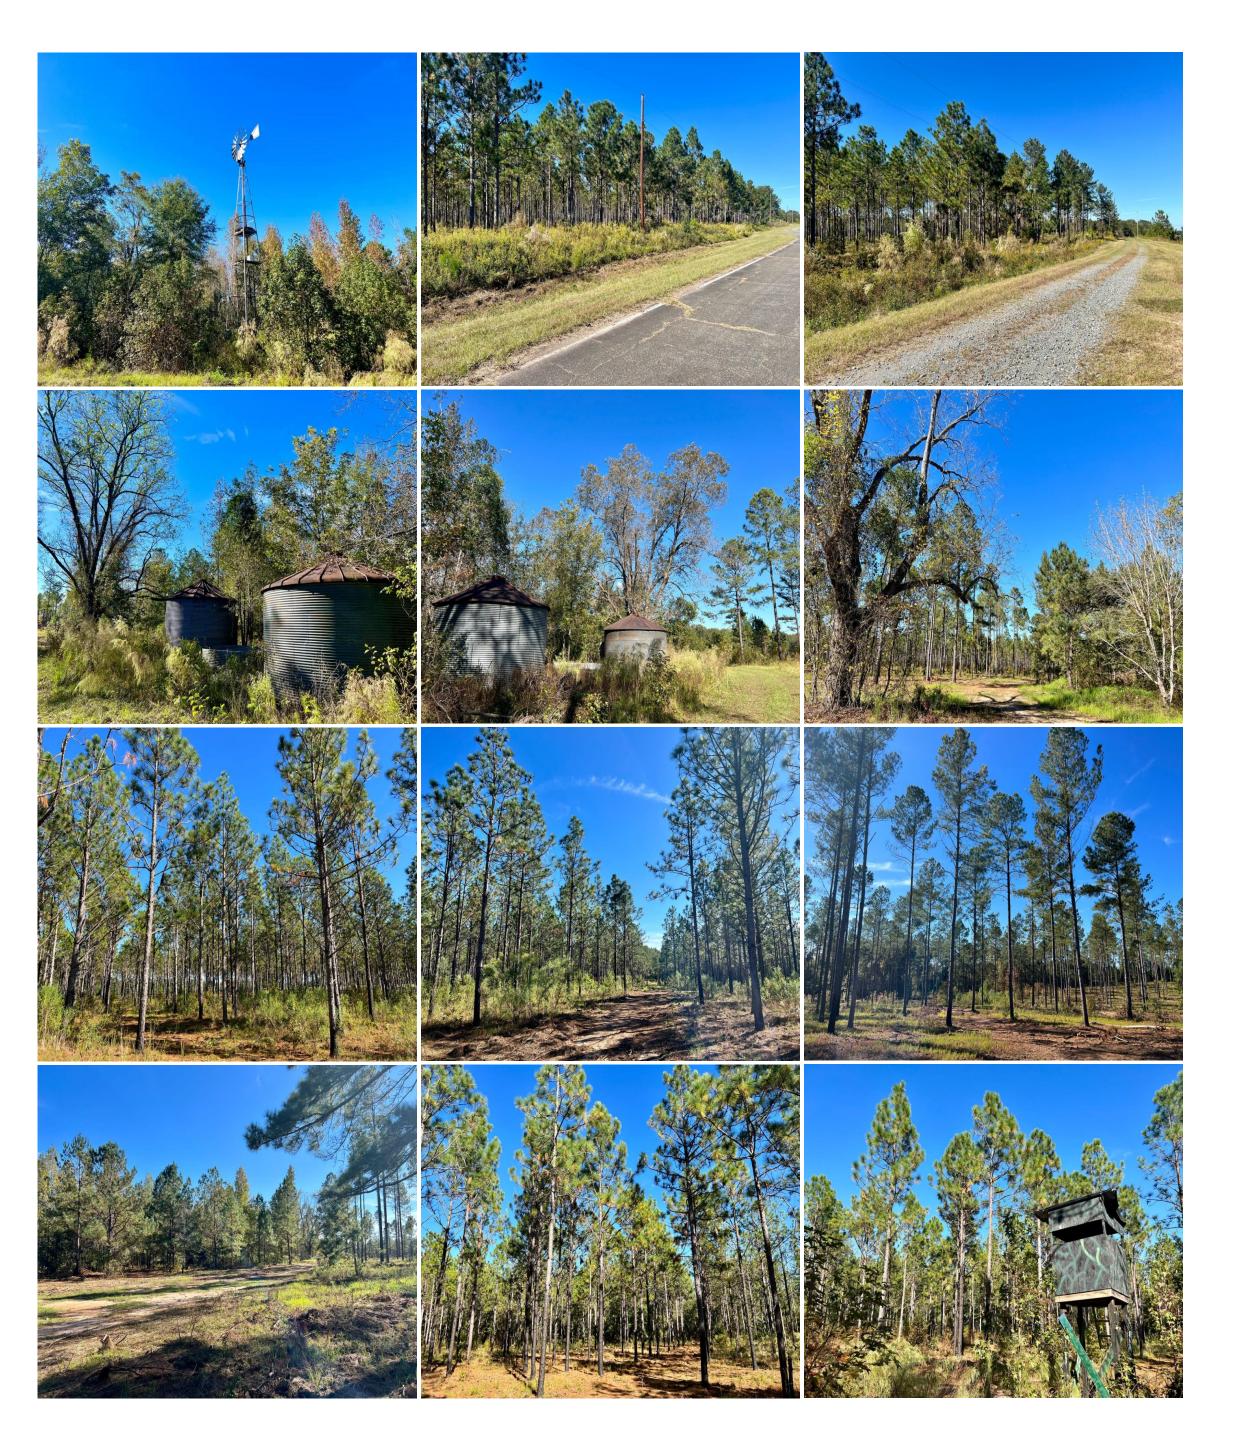

Features Include:

70.88 total acres, (recent survey)

County water can be accessed

Electricity runs along the east boundary

Wooded areas consist of planted pines, mature Pecan trees, and Hardwood mix

There is approximately 49.5 acres of planted Longleaf Pines (recently thinned) that is enrolled in CRP providing additional annual income.

The remaining acreage consists of mature Loblolly Pines (recently thinned) and hardwood mix including big mature white and red oaks.

Topography is flat and gently rolling with a hardwood bottom at the northwest corner.

Two grain silos, and a windmill are near the home-site areas that make neat additions to the property

Owner/seller is a Georgia Licensed Real Estate Broker