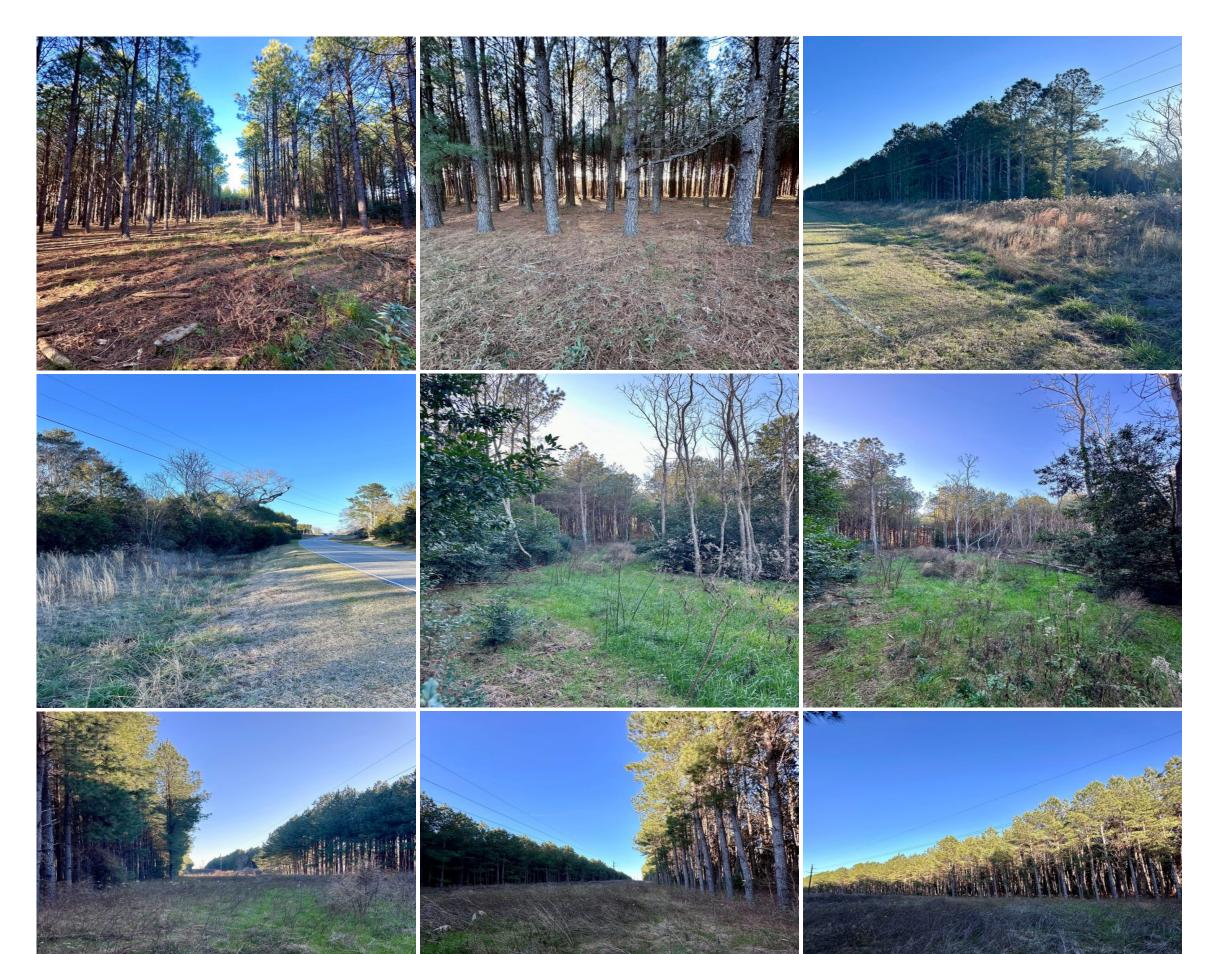

## SOLD!! 15 Acres on Elko Rd.

478-988-0039 MOPLegacyRealtyServices.com

This beautiful 15 acre property consists mostly of planted pines with a decent amount of understory brush offering plenty of habitat for the local wildlife in the area. The property is neighbored by a similar landscape making this an ideal homesite with hunting opportunities. Located approximately 15 minutes away from Perry and 5 minutes from Unadilla, you get to enjoy country living while still being close to amenities.

Features Include:

\*500 ft of paved road frontage on Elko rd that allows easy access into this property

\*Driveway already in place.

\*Great spot for buildable home-site

- \*Utilities can be accessed from power poles along hwy.
- \*Powerline easement on back side would make for a perfect wildlife foodplot.