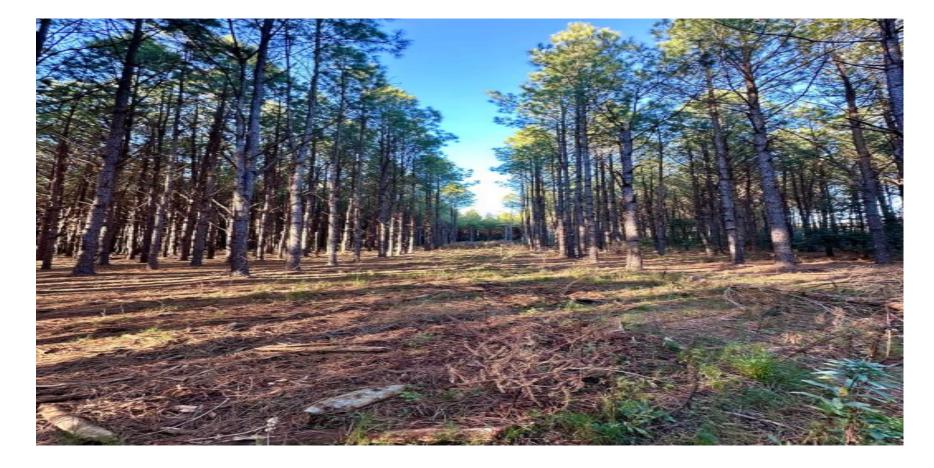

## SOLD!! 15 Acres on Elko Rd.

478-988-0039 MOPLegacyRealtyServices.com

This beautiful 15 acre property consists mostly of planted pines with a decent amount of understory brush offering plenty of habitat for the local wildlife in the area. The property is neighbored by a similar landscape making this an ideal homesite with hunting opportunities. Located approximately 15 minutes away from Perry and 5 minutes from Unadilla, you get to enjoy country living while still being close to amenities.

Features Include:

\*500 ft of paved road frontage on Elko rd that allows easy access into this property

\*Driveway already in place.

\*Great spot for buildable home-site

- \*Utilities can be accessed from power poles along hwy.
- \*Powerline easement on back side would make for a perfect wildlife foodplot.