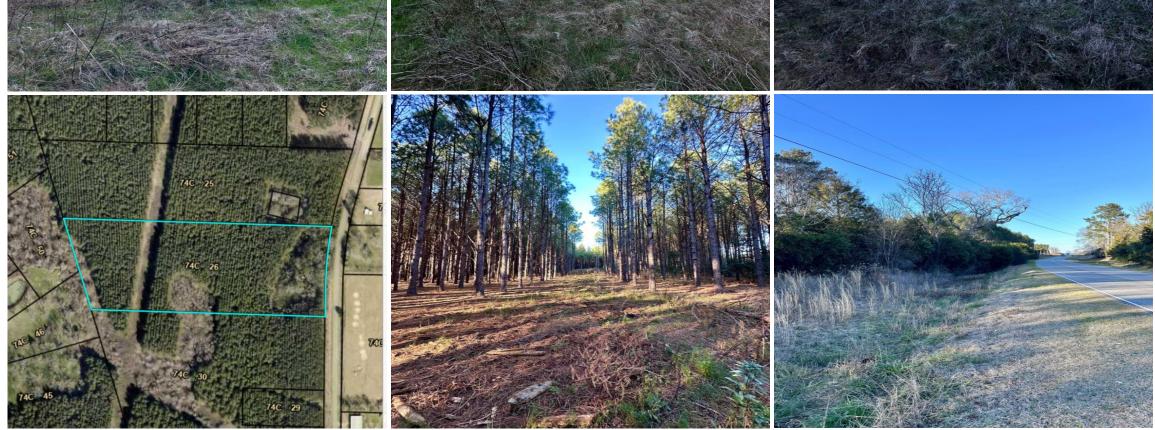

## SOLD!! 15 Acres on Elko Rd.

478-988-0039 MOPLegacyRealtyServices.com

This beautiful 15 acre property consists mostly of planted pines with a decent amount of understory brush offering plenty of habitat for the local wildlife in the area. The property is neighbored by a similar landscape making this an ideal homesite with hunting opportunities. Located approximately 15 minutes away from Perry and 5 minutes from Unadilla, you get to enjoy country living while still being close to amenities.

Features Include:

\*500 ft of paved road frontage on Elko rd that allows easy access into this property

\*Driveway already in place.

\*Great spot for buildable home-site

- \*Utilities can be accessed from power poles along hwy.
- \*Powerline easement on back side would make for a perfect wildlife foodplot.

## **Property Details:**

Price : \$127,500 Acreage : 15.00 MOPLS ID : 50636 County : Dooly Address : Elko Rd Elko, Georgia,

Scan the code above with your mobile device or click it to go directly to the SOLD!! 15 Acres on Elko Rd.